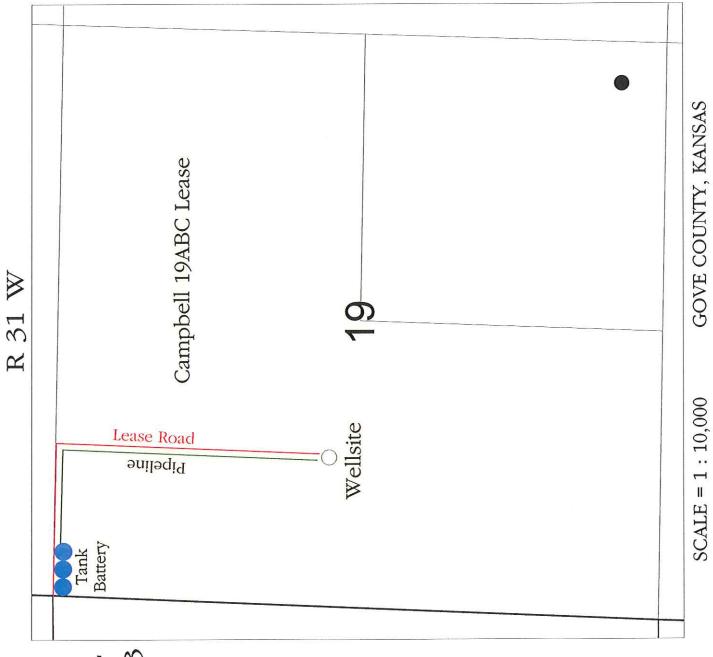

If this form is being submitted with a Form C-1 (Intent) or CB-1 (Cathodic Protection Borehole Intent), you must supply the surface owners and the KCC with a plat showing the predicted locations of lease roads, tank batteries, pipelines, and electrical lines. The locations shown on the plat are preliminary non-binding estimates. The locations may be entered on the Form C-1 plat, Form CB-1 plat, or a separate plat may be submitted.

Section 19: Lot 1 of the NW/4, 33.30 acres more or less Section 19: Lot 2 of the NW/4, 33.32 acres more or less Section 19: Lot 3 of the SW/4, 33.36 acres more or less Section 19: Lot 4 of the SW/4, 33.38 acres more or less Township 13 South. Range 31 West Section 19: E/2NW/4 Section 19: E/2SW/4 Section 19: NE/4