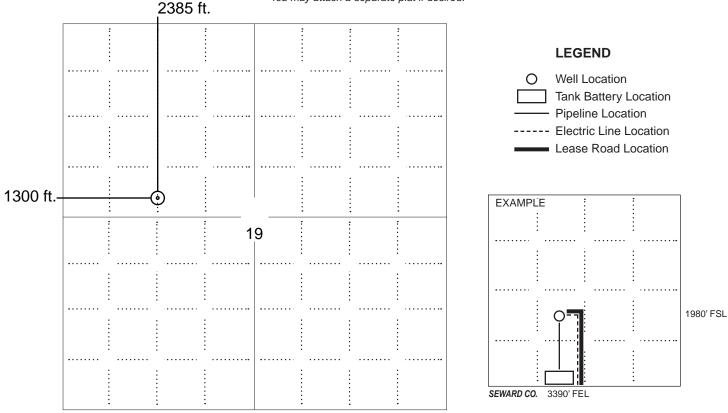

## IN ALL CASES PLOT THE INTENDED WELL ON THE PLAT BELOW

In all cases, please fully complete this side of the form. Include items 1 through 5 at the bottom of this page.

| Operator:                                                            | Location of Well: County:                                          |  |  |  |  |
|----------------------------------------------------------------------|--------------------------------------------------------------------|--|--|--|--|
| Lease:                                                               | feet from N / S Line of Section                                    |  |  |  |  |
| Well Number:                                                         | feet from E / W Line of Section                                    |  |  |  |  |
| Field:                                                               | Sec Twp S. R E 📃 W                                                 |  |  |  |  |
| Number of Acres attributable to well:<br>QTR/QTR/QTR/QTR of acreage: | Is Section: Regular or Irregular                                   |  |  |  |  |
|                                                                      | If Section is Irregular, locate well from nearest corner boundary. |  |  |  |  |
|                                                                      | Section corner used: NE NW SE SW                                   |  |  |  |  |

PLAT

Show location of the well. Show footage to the nearest lease or unit boundary line. Show the predicted locations of lease roads, tank batteries, pipelines and electrical lines, as required by the Kansas Surface Owner Notice Act (House Bill 2032). You may attach a separate plat if desired.

NOTE: In all cases locate the spot of the proposed drilling locaton.

### In plotting the proposed location of the well, you must show:

- 1. The manner in which you are using the depicted plat by identifying section lines, i.e. 1 section, 1 section with 8 surrounding sections, 4 sections, etc.
- 2. The distance of the proposed drilling location from the south / north and east / west outside section lines.
- 3. The distance to the nearest lease or unit boundary line (in footage).
- If proposed location is located within a prorated or spaced field a certificate of acreage attribution plat must be attached: (C0-7 for oil wells; CG-8 for gas wells).
- 5. The predicted locations of lease roads, tank batteries, pipelines, and electrical lines.