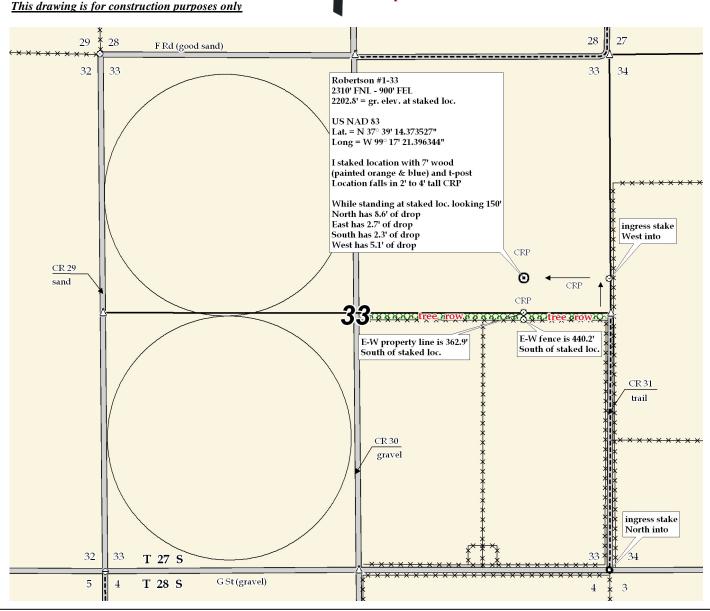

## Pro-Stake LLC

Oil Field & Construction Site Staking

P.O. Box 2324 Garden City, Kansas 67846 Office/Fax: (620) 276-6159 Cell: (620) 272-1499

e081910-l PLAT NO.

**Strata Exploration** Robertson #1-33 LEASE NAME 2310' FNL - 900' FEL **Kiowa County, KS 33** 27s 18w LOCATION SPOT COUNTY Sec.

Twp.

1" =1000 SCALE: Aug. 19th, 2010 DATE STAKED: Burt W. MEASURED BY: Gabe Q. DRAWN BY: Bob K. AUTHORIZED BY:

This drawing does not constitute a monumented survey or a land survey plat

GR. ELEVATION: 2202.8°

**Directions:** From approx. 1 mile West of Greensburg, KS at the intersection of Hwy 54 & Hwy 183 - Now go 2.7 miles North on Hwy 183 - Now go 2 mile East on G St. to the SE corner of section 33-27s-18w & ingress stake North into - Now 0.5 mile North on CR 31 trail - Now go 362' North through tall CRP - Now go 900' West through tall CRP into staked location.

Final ingress must be verified with land owner or **Operator** 