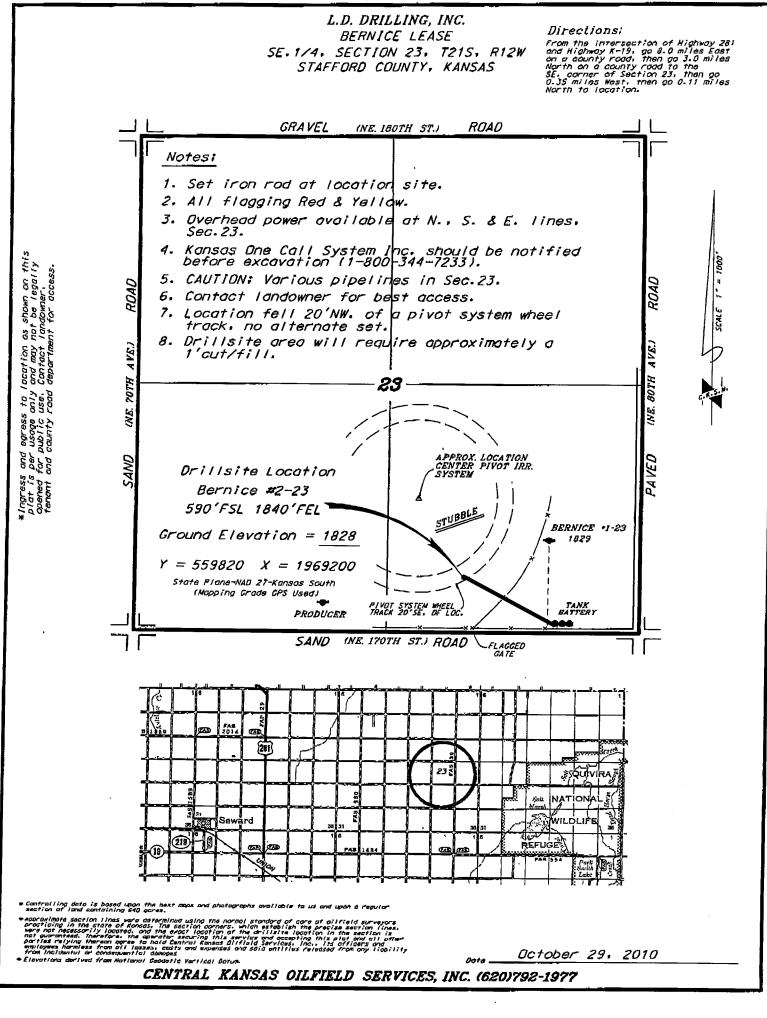

PLAT

Show location of the well. Show footage to the nearest lease or unit boundary line. Show the predicted locations of lease roads, tank batteries, pipelines and electrical lines, as required by the Kansas Surface Owner Notice Act (House Bill 2032). You may attach a separate plat if desired.

590 ft. In plotting the proposed location of the well, *you must show*:

- 1. The manner in which you are using the depicted plat by identifying section lines, i.e. 1 section, 1 section with 8 surrounding sections, 4 sections, etc.
- 2. The distance of the proposed drilling location from the south / north and east / west outside section lines.
- 3. The distance to the nearest lease or unit boundary line (in footage).
- If proposed location is located within a prorated or spaced field a certificate of acreage attribution plat must be attached: (C0-7 for oil wells; CG-8 for gas wells).
- 5. The predicted locations of lease roads, tank batteries, pipelines, and electrical lines.