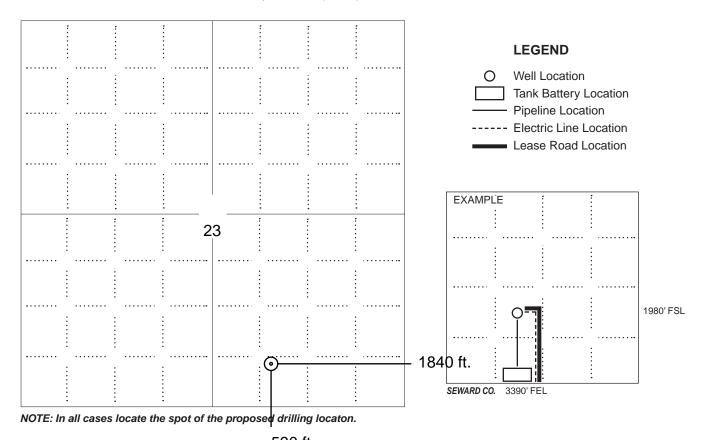

#### IN ALL CASES PLOT THE INTENDED WELL ON THE PLAT BELOW

In all cases, please fully complete this side of the form. Include items 1 through 5 at the bottom of this page.

| Operator:                                                            | Location of Well: County:                                          |
|----------------------------------------------------------------------|--------------------------------------------------------------------|
| Lease:                                                               | feet from N / S Line of Section                                    |
| Well Number:                                                         | feet from E / W Line of Section                                    |
| Field:                                                               | Sec Twp S. R E 📃 W                                                 |
| Number of Acres attributable to well:<br>QTR/QTR/QTR/QTR of acreage: | Is Section: Regular or Irregular                                   |
|                                                                      | If Section is Irregular, locate well from nearest corner boundary. |
|                                                                      | Section corner used: NE NW SE SW                                   |

PLAT

Show location of the well. Show footage to the nearest lease or unit boundary line. Show the predicted locations of lease roads, tank batteries, pipelines and electrical lines, as required by the Kansas Surface Owner Notice Act (House Bill 2032). You may attach a separate plat if desired.

590 ft. In plotting the proposed location of the well, *you must show*:

- 1. The manner in which you are using the depicted plat by identifying section lines, i.e. 1 section, 1 section with 8 surrounding sections, 4 sections, etc.
- 2. The distance of the proposed drilling location from the south / north and east / west outside section lines.
- 3. The distance to the nearest lease or unit boundary line (in footage).
- If proposed location is located within a prorated or spaced field a certificate of acreage attribution plat must be attached: (C0-7 for oil wells; CG-8 for gas wells).
- 5. The predicted locations of lease roads, tank batteries, pipelines, and electrical lines.