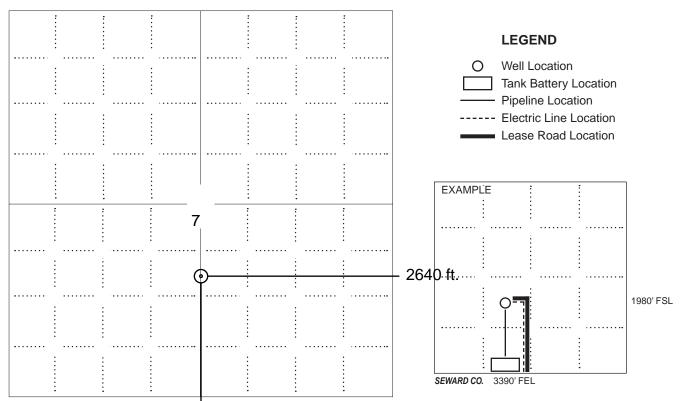

Well will not be drilled or Permit Expired Date: \_

Signature of Operator or Agent:

| For KCC    | Use:   |  |
|------------|--------|--|
| Effective  | Date:  |  |
| District # | :      |  |
| SGA?       | Yes No |  |

## KANSAS CORPORATION COMMISSION OIL & GAS CONSERVATION DIVISION

1046415

Form C-1

March 2010

Form must be Typed

Form must be Signed

All blanks must be Filled