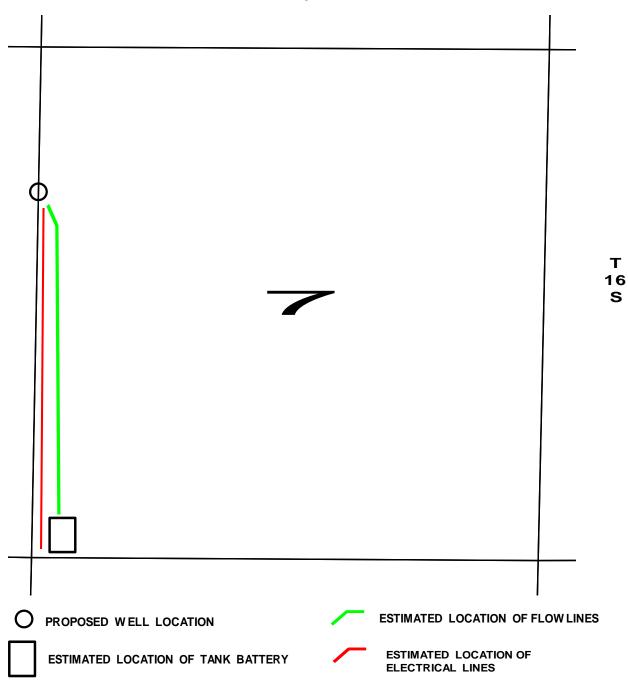

Well will not be drilled or Permit Expired Date: \_

Signature of Operator or Agent:

| For KCC    | Use:   |  |
|------------|--------|--|
| Effective  | Date:  |  |
| District # | :      |  |
| SGA?       | Yes No |  |

## KANSAS CORPORATION COMMISSION OIL & GAS CONSERVATION DIVISION

1046415

Form C-1

March 2010

Form must be Typed

Form must be Signed

All blanks must be Filled