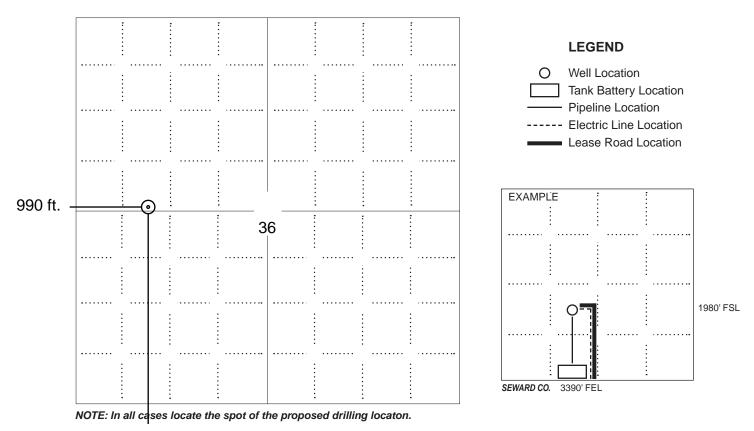

### IN ALL CASES PLOT THE INTENDED WELL ON THE PLAT BELOW

In all cases, please fully complete this side of the form. Include items 1 through 5 at the bottom of this page.

| Operator:                                                            | Location of Well: County:                                          |
|----------------------------------------------------------------------|--------------------------------------------------------------------|
| Lease:                                                               | feet from N / S Line of Section                                    |
| Well Number:                                                         | feet from E / W Line of Section                                    |
| Field:                                                               | Sec Twp S. R E 📃 W                                                 |
| Number of Acres attributable to well:<br>QTR/QTR/QTR/QTR of acreage: | Is Section: Regular or Irregular                                   |
|                                                                      | If Section is Irregular, locate well from nearest corner boundary. |
|                                                                      | Section corner used: NE NW SE SW                                   |

PLAT

Show location of the well. Show footage to the nearest lease or unit boundary line. Show the predicted locations of lease roads, tank batteries, pipelines and electrical lines, as required by the Kansas Surface Owner Notice Act (House Bill 2032). You may attach a separate plat if desired.

#### 2690 ft.

### In plotting the proposed location of the well, you must show:

- 1. The manner in which you are using the depicted plat by identifying section lines, i.e. 1 section, 1 section with 8 surrounding sections, 4 sections, etc.
- 2. The distance of the proposed drilling location from the south / north and east / west outside section lines.
- 3. The distance to the nearest lease or unit boundary line (in footage).
- 4. If proposed location is located within a prorated or spaced field a certificate of acreage attribution plat must be attached: (C0-7 for oil wells; CG-8 for gas wells).
- 5. The predicted locations of lease roads, tank batteries, pipelines, and electrical lines.