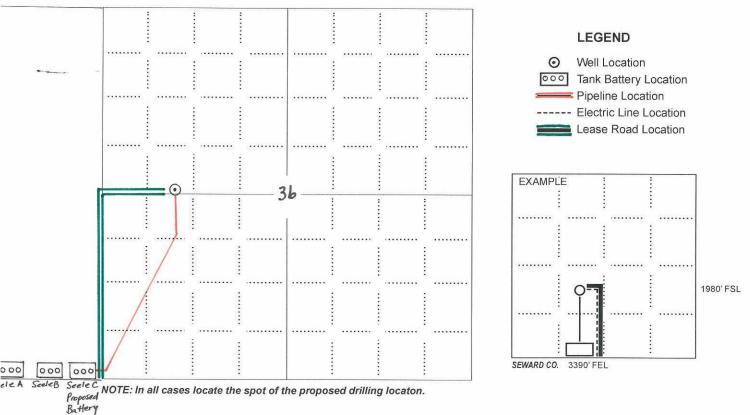

### IN ALL CASES PLOT THE INTENDED WELL ON THE PLAT BELOW

In all cases, please fully complete this side of the form. Include items 1 through 5 at the bottom of this page.

| Operator:                                                            | Location of Well: County:                                          |
|----------------------------------------------------------------------|--------------------------------------------------------------------|
| Lease:                                                               | feet from N / S Line of Section                                    |
| Well Number:                                                         | feet from E / W Line of Section                                    |
| Field:                                                               | Sec Twp S. R E 📃 W                                                 |
| Number of Acres attributable to well:<br>QTR/QTR/QTR/QTR of acreage: | Is Section: Regular or Irregular                                   |
|                                                                      | If Section is Irregular, locate well from nearest corner boundary. |
|                                                                      | Section corner used: NE NW SE SW                                   |

PLAT

Show location of the well. Show footage to the nearest lease or unit boundary line. Show the predicted locations of lease roads, tank batteries, pipelines and electrical lines, as required by the Kansas Surface Owner Notice Act (House Bill 2032). You may attach a separate plat if desired.

#### 2690 ft.

### In plotting the proposed location of the well, you must show:

- 1. The manner in which you are using the depicted plat by identifying section lines, i.e. 1 section, 1 section with 8 surrounding sections, 4 sections, etc.
- 2. The distance of the proposed drilling location from the south / north and east / west outside section lines.
- 3. The distance to the nearest lease or unit boundary line (in footage).
- 4. If proposed location is located within a prorated or spaced field a certificate of acreage attribution plat must be attached: (C0-7 for oil wells; CG-8 for gas wells).
- 5. The predicted locations of lease roads, tank batteries, pipelines, and electrical lines.