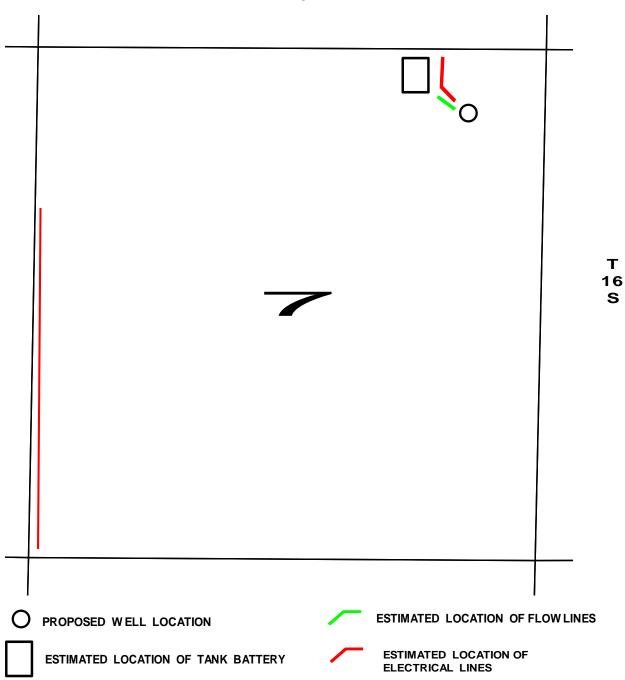

#### IN ALL CASES PLOT THE INTENDED WELL ON THE PLAT BELOW

In all cases, please fully complete this side of the form. Include items 1 through 5 at the bottom of this page.

| erator:             |                  |                                       |                  |       |                  | _ LO        | cation of vv           | eii: Cour      | าty:       |                               |                                 |           |            |
|---------------------|------------------|---------------------------------------|------------------|-------|------------------|-------------|------------------------|----------------|------------|-------------------------------|---------------------------------|-----------|------------|
| ase:                |                  |                                       |                  |       |                  | _           |                        |                | fe         | et from                       | N /                             | S Line    | of Section |
| ell Number:         |                  |                                       |                  |       |                  |             |                        |                | fe         | et from                       | E /                             | W Line    | of Section |
| eld:                |                  |                                       |                  |       |                  | Se          | c                      | Twp            |            | S. R                          |                                 | E         | W          |
| imber of Acres atti |                  |                                       |                  |       |                  | IS V        | Section:               | Regu           | ılar or    | Irregular                     |                                 |           |            |
|                     | -                |                                       |                  |       |                  | If S        | Section is ction corne | _              |            | ell from nea                  |                                 | rner boun | dary.      |
|                     |                  |                                       |                  | _     |                  |             |                        | -              |            | oredicted lo<br>Notice Act (l |                                 |           |            |
|                     |                  |                                       |                  | You m | ay attach a      | a separate  | plat if desi<br>90     | red.<br>00 ft. |            |                               |                                 |           |            |
|                     | :                | :                                     | :                |       | :                | :           | :                      |                |            | LEGE                          | ND                              |           |            |
|                     | :                | · · · · · · · · · · · · · · · · · · · | :                |       | :                |             | 0                      | - 150          | ft.        | _                             | ocation<br>attery L<br>e Locati |           |            |
|                     |                  | :<br>:<br>:<br>:                      |                  |       | :                | :           |                        |                |            |                               | C Line Lo<br>Road Lo            |           |            |
|                     |                  | :                                     | :<br>:<br>:<br>: |       | :                |             |                        | ĺ              | EXAMPL     | E :                           |                                 | :         |            |
|                     | ·<br>:<br>:      | ·<br>:<br>:                           | <br>7            |       | ·<br>:<br>:      | ·<br>:<br>: | •<br>:                 |                |            |                               |                                 |           |            |
|                     | :                | :                                     | :<br>:           |       | :<br>:           | :           | :                      |                |            |                               |                                 |           |            |
|                     | <u></u>          | :                                     |                  |       | :                | :           |                        |                |            |                               |                                 |           | 1980' FSL  |
|                     | :<br>:<br>:<br>: |                                       |                  |       | :<br>:<br>:<br>: |             |                        |                |            |                               |                                 |           |            |
|                     | :                | :                                     | :                |       | :                | :           |                        |                |            | ╧                             |                                 |           |            |
|                     | :                | :                                     | :                |       | :                | :           | :                      |                | SEWARD CO. | 3390' FEL                     |                                 |           |            |

NOTE: In all cases locate the spot of the proposed drilling locaton.

#### In plotting the proposed location of the well, you must show:

- 1. The manner in which you are using the depicted plat by identifying section lines, i.e. 1 section, 1 section with 8 surrounding sections, 4 sections, etc.
- 2. The distance of the proposed drilling location from the south / north and east / west outside section lines.
- 3. The distance to the nearest lease or unit boundary line (in footage).
- 4. If proposed location is located within a prorated or spaced field a certificate of acreage attribution plat must be attached: (C0-7 for oil wells; CG-8 for gas wells).
- 5. The predicted locations of lease roads, tank batteries, pipelines, and electrical lines.