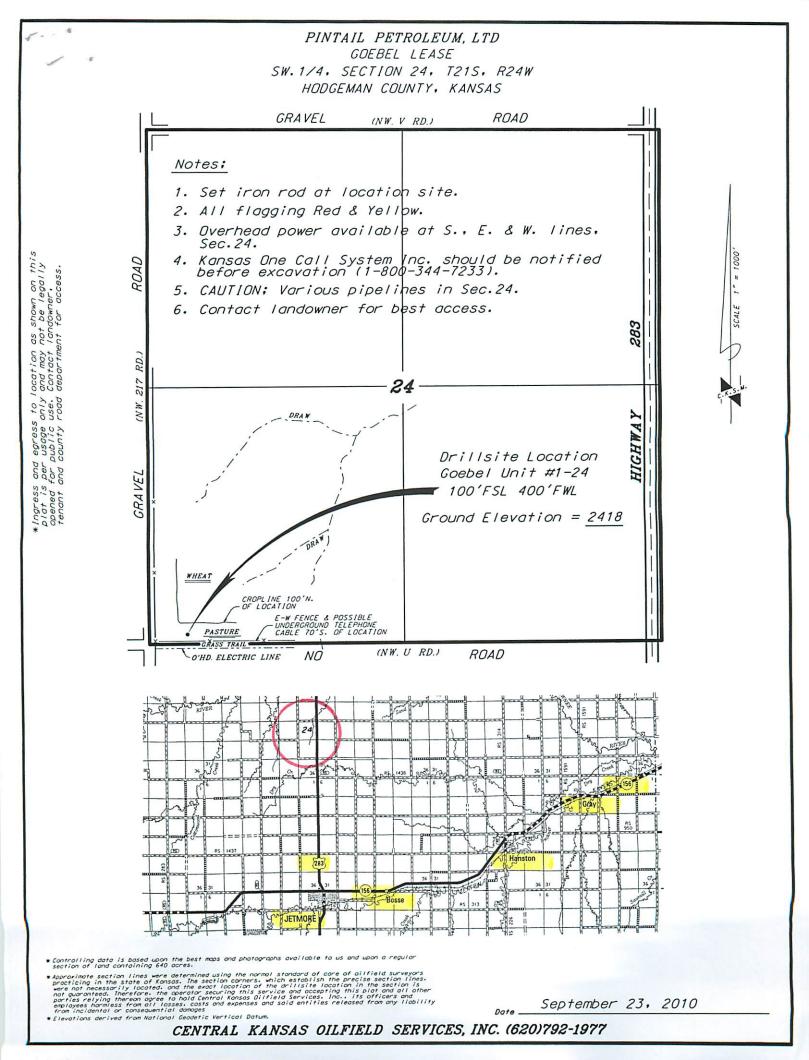

#### IN ALL CASES PLOT THE INTENDED WELL ON THE PLAT BELOW

In all cases, please fully complete this side of the form. Include items 1 through 5 at the bottom of this page.

| Operator:                             | Location of Well: County:                                          |
|---------------------------------------|--------------------------------------------------------------------|
| Lease:                                | feet from N / S Line of Section                                    |
| Well Number:                          | feet from E / W Line of Section                                    |
| Field:                                | Sec Twp S. R E 📃 W                                                 |
| Number of Acres attributable to well: | Is Section: Regular or Irregular                                   |
|                                       | If Section is Irregular, locate well from nearest corner boundary. |
|                                       | Section corner used: NE NW SE SW                                   |

PLAT

Show location of the well. Show footage to the nearest lease or unit boundary line. Show the predicted locations of lease roads, tank batteries, pipelines and electrical lines, as required by the Kansas Surface Owner Notice Act (House Bill 2032). You may attach a separate plat if desired.

#### In plotting the proposed location of the well, you must show:

- 1. The manner in which you are using the depicted plat by identifying section lines, i.e. 1 section, 1 section with 8 surrounding sections, 4 sections, etc.
- 2. The distance of the proposed drilling location from the south / north and east / west outside section lines.
- 3. The distance to the nearest lease or unit boundary line (in footage).
- 4. If proposed location is located within a prorated or spaced field a certificate of acreage attribution plat must be attached: (C0-7 for oil wells; CG-8 for gas wells).
- 5. The predicted locations of lease roads, tank batteries, pipelines, and electrical lines.