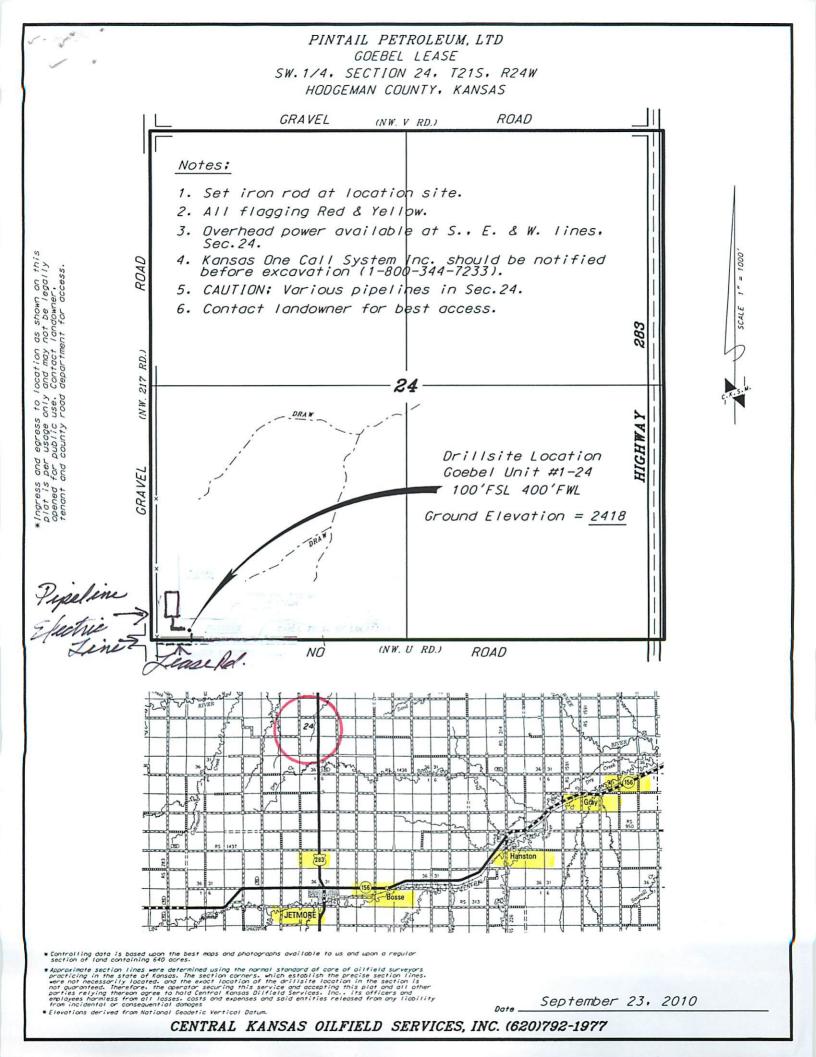

#### IN ALL CASES PLOT THE INTENDED WELL ON THE PLAT BELOW

In all cases, please fully complete this side of the form. Include items 1 through 5 at the bottom of this page.

| Operator:                             | Location of Well: County:                                          |
|---------------------------------------|--------------------------------------------------------------------|
| Lease:                                | feet from N / S Line of Section                                    |
| Well Number:                          | feet from E / W Line of Section                                    |
| Field:                                | Sec Twp S. R E 📃 W                                                 |
| Number of Acres attributable to well: | Is Section: Regular or Irregular                                   |
|                                       | If Section is Irregular, locate well from nearest corner boundary. |
|                                       | Section corner used: NE NW SE SW                                   |

PLAT

Show location of the well. Show footage to the nearest lease or unit boundary line. Show the predicted locations of lease roads, tank batteries, pipelines and electrical lines, as required by the Kansas Surface Owner Notice Act (House Bill 2032). You may attach a separate plat if desired.

#### In plotting the proposed location of the well, you must show:

- 1. The manner in which you are using the depicted plat by identifying section lines, i.e. 1 section, 1 section with 8 surrounding sections, 4 sections, etc.
- 2. The distance of the proposed drilling location from the south / north and east / west outside section lines.
- 3. The distance to the nearest lease or unit boundary line (in footage).
- 4. If proposed location is located within a prorated or spaced field a certificate of acreage attribution plat must be attached: (C0-7 for oil wells; CG-8 for gas wells).
- 5. The predicted locations of lease roads, tank batteries, pipelines, and electrical lines.