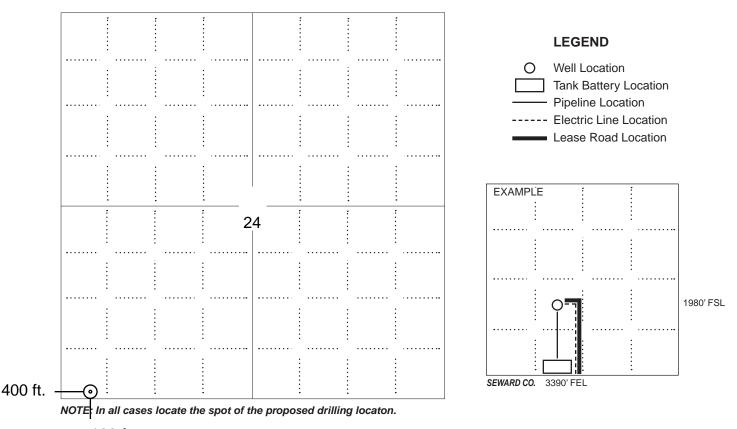

#### IN ALL CASES PLOT THE INTENDED WELL ON THE PLAT BELOW

In all cases, please fully complete this side of the form. Include items 1 through 5 at the bottom of this page.

| Operator:                             | Location of Well: County:                                          |
|---------------------------------------|--------------------------------------------------------------------|
| Lease:                                | feet from N / S Line of Section                                    |
| Well Number:                          | feet from E / W Line of Section                                    |
| Field:                                | Sec Twp S. R E 📃 W                                                 |
| Number of Acres attributable to well: | Is Section: Regular or Irregular                                   |
|                                       | If Section is Irregular, locate well from nearest corner boundary. |
|                                       | Section corner used: NE NW SE SW                                   |

PLAT

Show location of the well. Show footage to the nearest lease or unit boundary line. Show the predicted locations of lease roads, tank batteries, pipelines and electrical lines, as required by the Kansas Surface Owner Notice Act (House Bill 2032). You may attach a separate plat if desired.

#### 100 ft.

#### In plotting the proposed location of the well, you must show:

- 1. The manner in which you are using the depicted plat by identifying section lines, i.e. 1 section, 1 section with 8 surrounding sections, 4 sections, etc.
- 2. The distance of the proposed drilling location from the south / north and east / west outside section lines.
- 3. The distance to the nearest lease or unit boundary line (in footage).
- 4. If proposed location is located within a prorated or spaced field a certificate of acreage attribution plat must be attached: (C0-7 for oil wells; CG-8 for gas wells).
- 5. The predicted locations of lease roads, tank batteries, pipelines, and electrical lines.