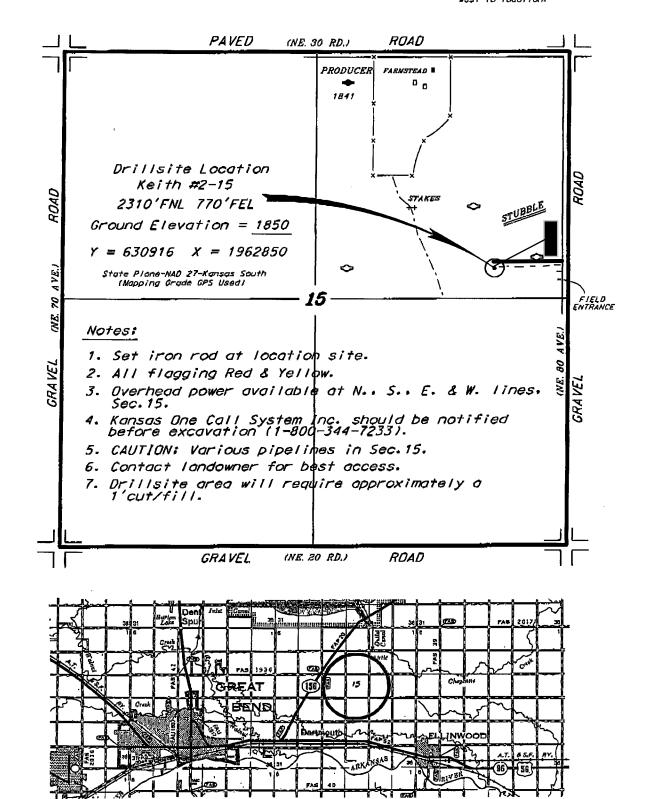

õ

L.D. DRILLING, INC.

KEITH LEASE

NE.1/4. SECTION 15. T19S. R12W

BARTON COUNTY, KANSAS

Directions:

From the Intersection of Highway 281 and Highway 56-96 in Great Bend. Kansas, go 3.0 miles North on Highway 281. Then go 7.6 miles East on a county road to the NE. corner of Section 15. Then go 0.43 miles South. Then go 0.14 miles Wast to location.

- + Controlling data is posed upon the best maps and photographs evaluable to us and upon a regular sattlan of land containing 640 acres.
- Approximate section lines were determined using the normal stondard of one of allfald surveyors practicing in the state of Knopas. The section Confers, which establish the procise section lines, were not necessarily located, and the exact location of the stillsite location in the section is not opported. Therefore, the equations appropriate this service and opporting this plot that of lot offer porting relying thereon option to hold Central Ranges and optional line. Its officers and emplayess harmless from 01 (1959s) speaks and expenses and sold entitled relocated from villability.
- e Elevations derived from Notional Goodetic Vertical Datum.