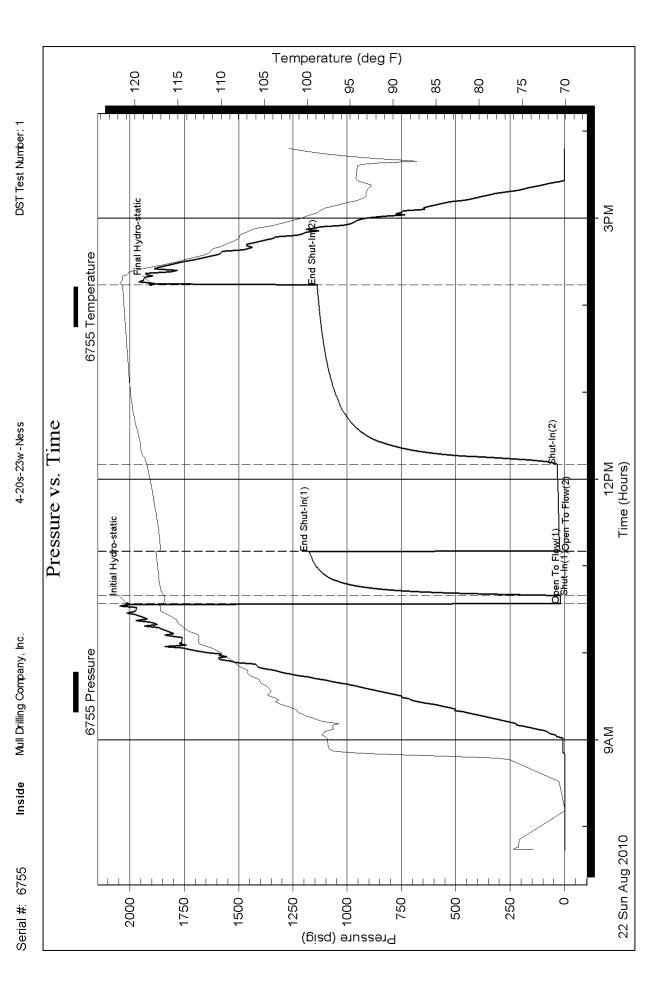

# Tops

| Name           | Тор  | Datum  |
|----------------|------|--------|
| Anhydrite      | 2011 | + 573  |
| B/Anhydrite    | 2046 | + 538  |
| Heebner Shale  | 3846 | - 1262 |
| Lansing        | 3888 | - 1304 |
| Marmaton       | 4234 | - 1650 |
| Ft. Scott      | 4395 | - 1811 |
| Cherokee Shale | 4422 | - 1838 |
| Mississippi    | 4497 | - 1913 |