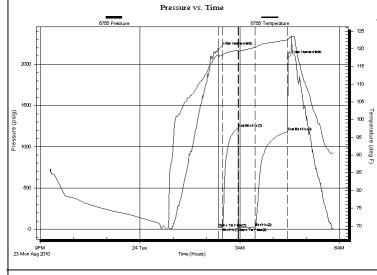

# Tops

| Name           | Тор  | Datum  |
|----------------|------|--------|
| Anhydrite      | 2011 | + 573  |
| B/Anhydrite    | 2046 | + 538  |
| Heebner Shale  | 3846 | - 1262 |
| Lansing        | 3888 | - 1304 |
| Marmaton       | 4234 | - 1650 |
| Ft. Scott      | 4395 | - 1811 |
| Cherokee Shale | 4422 | - 1838 |
| Mississippi    | 4497 | - 1913 |