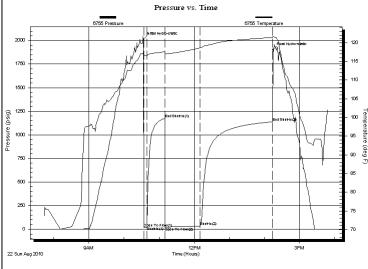

# Tops

| Name           | Тор  | Datum  |
|----------------|------|--------|
| Anhydrite      | 2011 | + 573  |
| B/Anhydrite    | 2046 | + 538  |
| Heebner Shale  | 3846 | - 1262 |
| Lansing        | 3888 | - 1304 |
| Marmaton       | 4234 | - 1650 |
| Ft. Scott      | 4395 | - 1811 |
| Cherokee Shale | 4422 | - 1838 |
| Mississippi    | 4497 | - 1913 |