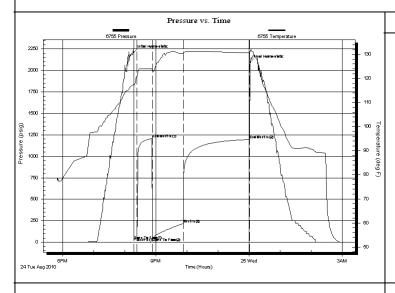

MATION:

Formation: Mississippi

Deviated: Whipstock: Test Type: Conventional Bottom Hole No ft (KB)

Time Tool Opened: 20:17:53 Time Test Ended: 02:58:38

Unit No:

Jason McLemore

32

Interval: 4440.00 ft (KB) To 4505.00 ft (KB) (TVD) 4505.00 ft (KB) (TVD)

Reference Elevations:

2584.00 ft (KB) 2575.00 ft (CF)

Total Depth:

KB to GR/CF:

9.00 ft

7.80 inches Hole Condition: Good Hole Diameter:

Serial #: 6755 Inside

Press@RunDepth: 4477.00 ft (KB) 218.71 psig @

End Date:

Capacity: Last Calib.:

Tester:

8000.00 psig

Start Date: 2010.08.24 2010.08.25 02:58:38

Time On Btm: 2010.08.24 @ 20:17:23

2010.08.25

Start Time: 17:49:40 End Time:

Time Off Btm:

2010.08.25 @ 00:02:08

TEST COMMENT: IFP-Fair Blow .Built to 6"

ISI-Dead

FFP-Good Blow BOB in 11 Min. FSI-Blow back Built to 3"



# PRESSURE SUMMARY

| Time   | Pressure | Temp    | Annotation           |
|--------|----------|---------|----------------------|
| (Min.) | (psig)   | (deg F) |                      |
| 0      | 2209.52  | 117.61  | Initial Hydro-static |
| 1      | 22.97    | 116.82  | Open To Flow (1)     |
| 6      | 51.85    | 120.81  | Shut-In(1)           |
| 36     | 1206.64  | 123.93  | End Shut-In(1)       |
| 36     | 53.58    | 123.31  | Open To Flow (2)     |
| 96     | 218.71   | 130.35  | Shut-In(2)           |
| 224    | 1196.10  | 130.67  | End Shut-In(2)       |
| 225    | 2095.25  | 130.98  | Final Hydro-static   |
|        |          |         |                      |
|        |          |         |                      |
|        |          |         |                      |
|