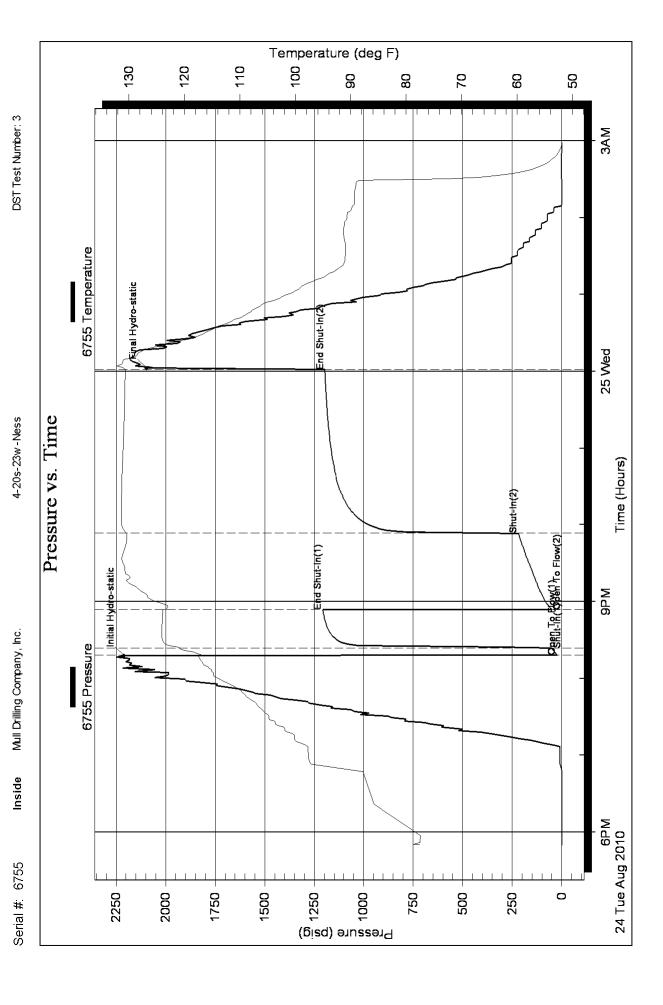

ft Viscosity: bbl

53.00 sec/qt Cushion Volume: Water Loss:  $8.78 in^3$ Gas Cushion Type:

Resistivity: Gas Cushion Pressure: ohm.m psig

Salinity: 3600.00 ppm Filter Cake: inches

# **Recovery Information**

### Recovery Table

| Length<br>ft | Description                     | Volume<br>bbl |
|--------------|---------------------------------|---------------|
| 300.00       | Frothy Muddy Oil-30%G-40%O-30%M | 4.208         |
| 220.00       | Gassy Oil-20%G-80%O             | 3.086         |
| 0.00         | 320' Gas In Pipe                | 0.000         |

Total Length: 520.00 ft Total Volume: 7.294 bbl

Num Fluid Samples: 0 Num Gas Bombs: 0 Serial #:

Laboratory Name: Laboratory Location:

Recovery Comments:

Trilobite Testing, Inc Ref. No: 39040 Printed: 2010.08.25 @ 09:14:10 Page 2



Printed: 2010.08.25 @ 09:14:10 Page 3 39040 Ref. No: Trilobite Testing, Inc