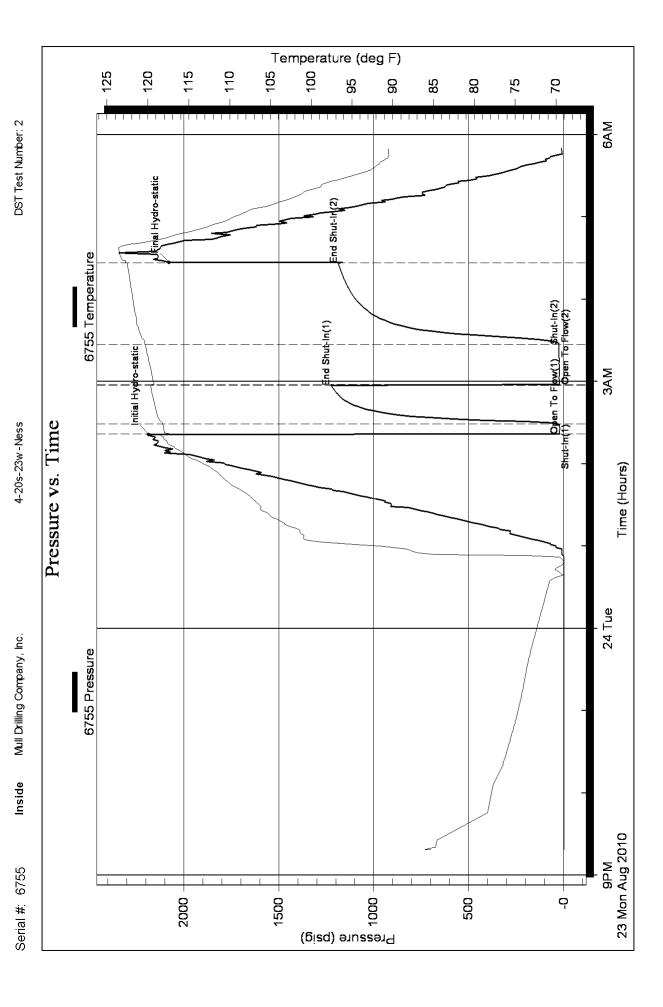

# Tops

| Name           | Тор  | Datum  |
|----------------|------|--------|
| Anhydrite      | 2011 | + 573  |
| B/Anhydrite    | 2046 | + 538  |
| Heebner Shale  | 3846 | - 1262 |
| Lansing        | 3888 | - 1304 |
| Marmaton       | 4234 | - 1650 |
| Ft. Scott      | 4395 | - 1811 |
| Cherokee Shale | 4422 | - 1838 |
| Mississippi    | 4497 | - 1913 |