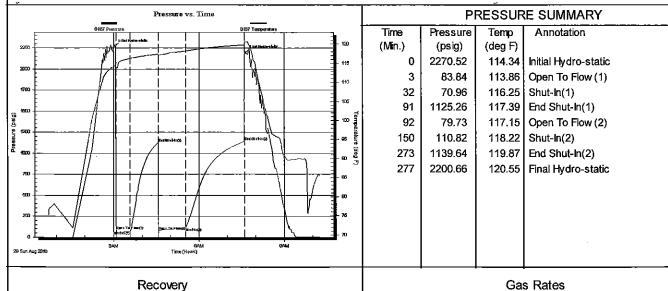

Side Two

1047155

| Operator Name:                                                           |                                                   |                                                                                                          | Lease Name: _                  |                    |                                             | _ Well #:         |                               |
|--------------------------------------------------------------------------|---------------------------------------------------|----------------------------------------------------------------------------------------------------------|--------------------------------|--------------------|---------------------------------------------|-------------------|-------------------------------|
| Sec Twp                                                                  | S. R                                              | East West                                                                                                | County:                        |                    |                                             |                   |                               |
| time tool open and clo                                                   | sed, flowing and shut<br>es if gas to surface tes | d base of formations pen-<br>in pressures, whether s<br>st, along with final chart(<br>well site report. | hut-in pressure rea            | ched static level, | hydrostatic press                           | sures, bottom h   | ole temperature, fluid        |
| Drill Stem Tests Taken (Attach Additional S                              |                                                   | Yes No                                                                                                   |                                | og Formatio        | n (Top), Depth an                           | d Datum           | Sample                        |
| Samples Sent to Geole                                                    | •                                                 | Yes No                                                                                                   | Nam                            | е                  |                                             | Тор               | Datum                         |
| Cores Taken Electric Log Run Electric Log Submitted (If no, Submit Copy, | d Electronically                                  | Yes No                                                                                                   |                                |                    |                                             |                   |                               |
| List All E. Logs Run:                                                    |                                                   |                                                                                                          |                                |                    |                                             |                   |                               |
|                                                                          |                                                   | CASING                                                                                                   | RECORD Ne                      | ew Used            |                                             |                   |                               |
|                                                                          |                                                   | Report all strings set-                                                                                  |                                |                    |                                             |                   |                               |
| Purpose of String                                                        | Size Hole<br>Drilled                              | Size Casing<br>Set (In O.D.)                                                                             | Weight<br>Lbs. / Ft.           | Setting<br>Depth   | Type of<br>Cement                           | # Sacks<br>Used   | Type and Percent<br>Additives |
|                                                                          |                                                   |                                                                                                          |                                |                    |                                             |                   |                               |
|                                                                          |                                                   |                                                                                                          |                                |                    |                                             |                   |                               |
|                                                                          |                                                   |                                                                                                          |                                |                    |                                             |                   |                               |
|                                                                          |                                                   | ADDITIONAL                                                                                               | . CEMENTING / SQL              | JEEZE RECORD       |                                             |                   |                               |
| Purpose:  —— Perforate  —— Protect Casing  —— Plug Back TD               | Depth<br>Top Bottom                               | Type of Cement                                                                                           | # Sacks Used                   |                    | Type and F                                  | Percent Additives |                               |
| Plug Off Zone                                                            |                                                   |                                                                                                          |                                |                    |                                             |                   |                               |
| Shots Per Foot                                                           |                                                   | ON RECORD - Bridge Plug<br>ootage of Each Interval Per                                                   |                                |                    | cture, Shot, Cement<br>mount and Kind of Ma | •                 | Depth                         |
|                                                                          |                                                   |                                                                                                          |                                |                    |                                             |                   |                               |
|                                                                          |                                                   |                                                                                                          |                                |                    |                                             |                   |                               |
| TUBING RECORD:                                                           | Size:                                             | Set At:                                                                                                  | Packer At:                     | Liner Run:         | Yes No                                      |                   |                               |
| Date of First, Resumed                                                   | Production, SWD or EN                             | HR. Producing Meth                                                                                       |                                |                    | Other (Explain)                             |                   |                               |
| Estimated Production<br>Per 24 Hours                                     | Oil E                                             |                                                                                                          | Mcf Wat                        | er Bl              | ols. (                                      | Gas-Oil Ratio     | Gravity                       |
| DIODOGETIC                                                               | ON OF CAS:                                        | <u> </u>                                                                                                 | AETHOD OF COME:                | TIONI              |                                             | DDODUCTIO         | AN INTERVAL.                  |
| DISPOSITIO                                                               | ON OF GAS:  Used on Lease                         | Open Hole                                                                                                | METHOD OF COMPLE  Perf. Dually |                    | nmingled                                    | PRODUCTIO         | ON INTERVAL:                  |
| (If vented, Sub                                                          |                                                   | Other (Specify)                                                                                          | (Submit                        |                    | mit ACO-4)                                  |                   |                               |