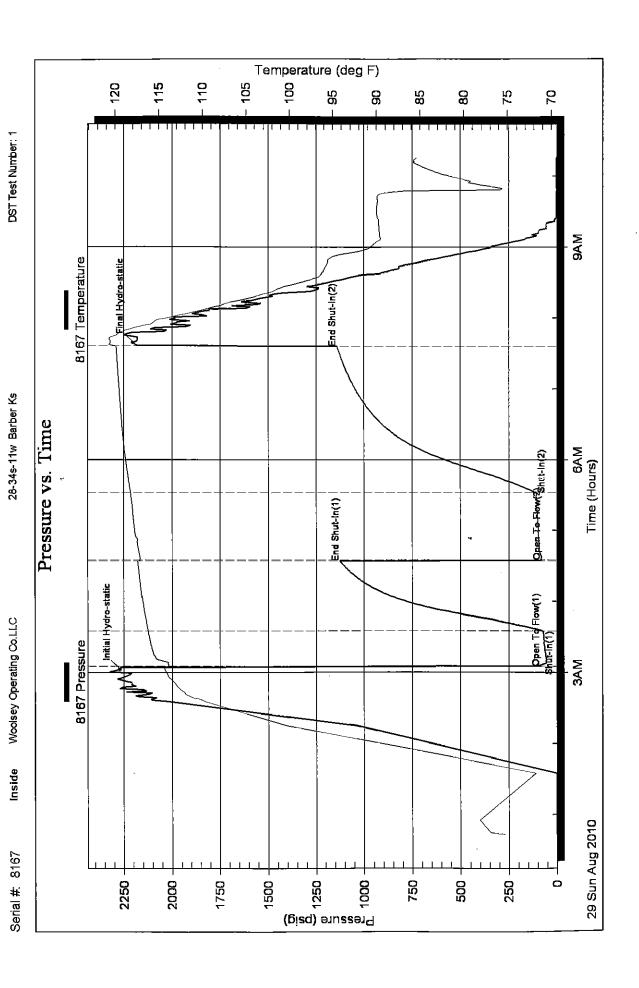

Side Two

1047155

| Operator Name:                                                           |                                                   |                                                                                                          | Lease Name: _                  |                    |                                             | _ Well #:         |                               |
|--------------------------------------------------------------------------|---------------------------------------------------|----------------------------------------------------------------------------------------------------------|--------------------------------|--------------------|---------------------------------------------|-------------------|-------------------------------|
| Sec Twp                                                                  | S. R                                              | East West                                                                                                | County:                        |                    |                                             |                   |                               |
| time tool open and clo                                                   | sed, flowing and shut<br>es if gas to surface tes | d base of formations pen-<br>in pressures, whether s<br>st, along with final chart(<br>well site report. | hut-in pressure rea            | ched static level, | hydrostatic press                           | sures, bottom h   | ole temperature, fluid        |
| Drill Stem Tests Taken (Attach Additional S                              |                                                   | Yes No                                                                                                   |                                | og Formatio        | n (Top), Depth an                           | d Datum           | Sample                        |
| Samples Sent to Geole                                                    | •                                                 | Yes No                                                                                                   | Nam                            | е                  |                                             | Тор               | Datum                         |
| Cores Taken Electric Log Run Electric Log Submitted (If no, Submit Copy, | d Electronically                                  | Yes No                                                                                                   |                                |                    |                                             |                   |                               |
| List All E. Logs Run:                                                    |                                                   |                                                                                                          |                                |                    |                                             |                   |                               |
|                                                                          |                                                   | CASING                                                                                                   | RECORD Ne                      | ew Used            |                                             |                   |                               |
|                                                                          |                                                   | Report all strings set-                                                                                  |                                |                    |                                             |                   |                               |
| Purpose of String                                                        | Size Hole<br>Drilled                              | Size Casing<br>Set (In O.D.)                                                                             | Weight<br>Lbs. / Ft.           | Setting<br>Depth   | Type of<br>Cement                           | # Sacks<br>Used   | Type and Percent<br>Additives |
|                                                                          |                                                   |                                                                                                          |                                |                    |                                             |                   |                               |
|                                                                          |                                                   |                                                                                                          |                                |                    |                                             |                   |                               |
|                                                                          |                                                   |                                                                                                          |                                |                    |                                             |                   |                               |
|                                                                          |                                                   | ADDITIONAL                                                                                               | . CEMENTING / SQL              | JEEZE RECORD       |                                             |                   |                               |
| Purpose:  —— Perforate  —— Protect Casing  —— Plug Back TD               | Depth<br>Top Bottom                               | Type of Cement                                                                                           | # Sacks Used                   |                    | Type and F                                  | Percent Additives |                               |
| Plug Off Zone                                                            |                                                   |                                                                                                          |                                |                    |                                             |                   |                               |
| Shots Per Foot                                                           |                                                   | ON RECORD - Bridge Plug<br>ootage of Each Interval Per                                                   |                                |                    | cture, Shot, Cement<br>mount and Kind of Ma | •                 | Depth                         |
|                                                                          |                                                   |                                                                                                          |                                |                    |                                             |                   |                               |
|                                                                          |                                                   |                                                                                                          |                                |                    |                                             |                   |                               |
| TUBING RECORD:                                                           | Size:                                             | Set At:                                                                                                  | Packer At:                     | Liner Run:         | Yes No                                      |                   |                               |
| Date of First, Resumed                                                   | Production, SWD or EN                             | HR. Producing Meth                                                                                       |                                |                    | Other (Explain)                             |                   |                               |
| Estimated Production<br>Per 24 Hours                                     | Oil E                                             |                                                                                                          | Mcf Wat                        | er Bl              | ols. (                                      | Gas-Oil Ratio     | Gravity                       |
| DIODOGETIC                                                               | ON OF CAS:                                        | <u> </u>                                                                                                 | AETHOD OF COME:                | TIONI              |                                             | DDODUCTIO         | AN INTERVAL.                  |
| DISPOSITIO                                                               | ON OF GAS:  Used on Lease                         | Open Hole                                                                                                | METHOD OF COMPLE  Perf. Dually |                    | nmingled                                    | PRODUCTIO         | ON INTERVAL:                  |
| (If vented, Sub                                                          |                                                   | Other (Specify)                                                                                          | (Submit                        |                    | mit ACO-4)                                  |                   |                               |