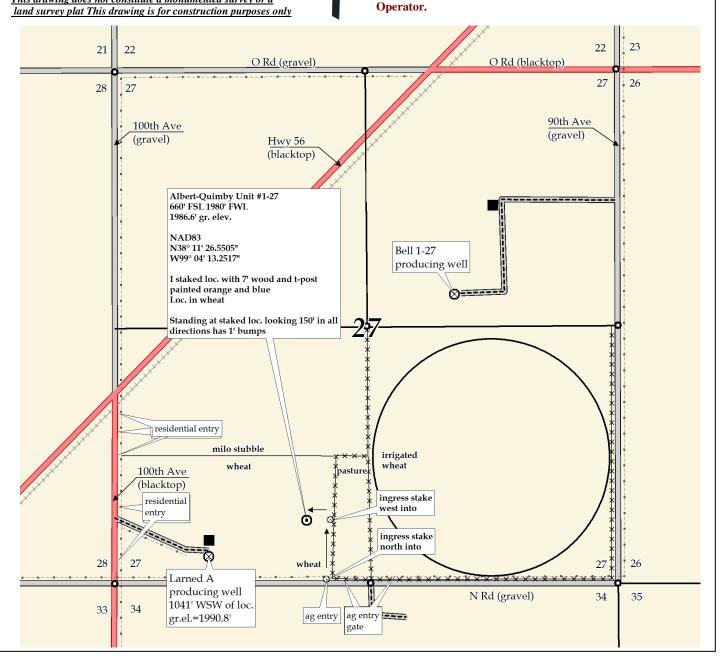

## **Pro-Stake LLC**

Oil Field & Construction Site Staking

P.O. Box 2324 Garden City, Kansas 67846 Office/Fax: (620) 276-6159 Cell: (620) 272-1499

b101115-r

**Albert-Quimby Unit #1-27 Strata Exploration** LEASE NAME 660' FSL & 1980' FWL **27** Pawnee County, KS 21s **16w** LOCATION SPOT COUNTY Twp. GR. ELEVATION: 1" =1000 SCALE: \_ **Directions**: From the north side of Larned, KS, at the intersection Nov. 15th, 2010 DATE STAKED:\_ of Hwy 56 S and Hwy 156 W - Now go 1.3 miles E on combined Hwy 56 & 156 – Now go 0.4 miles S on 100<sup>th</sup> Ave to the SW Ben R. MEASURED BY: corner of 27-21s-16w - Now go 0.4 miles E on N Rd - Now go Ben R. DRAWN BY: \_ approx. 660' N through wheat - Now go approx. 325' W through AUTHORIZED BY: Bob K. wheat into staked location. Final ingress must be verified with land owner or This drawing does not constitute a monumented survey or a