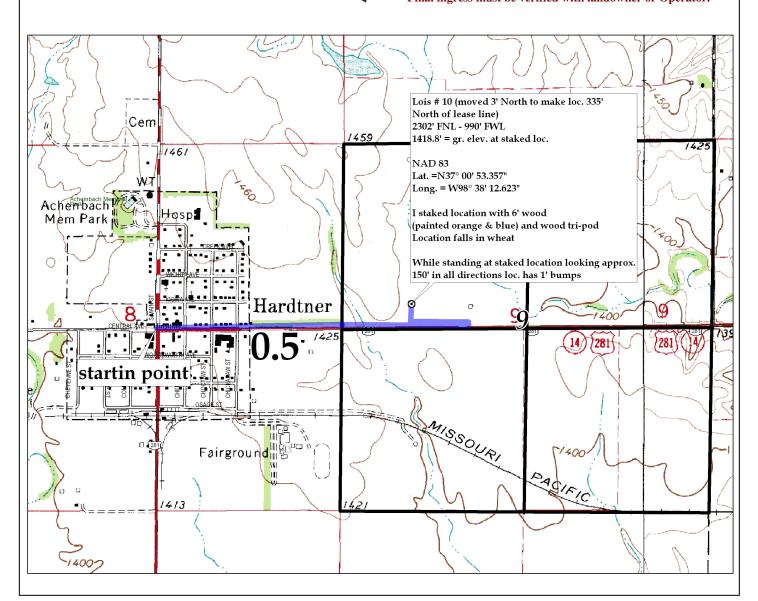

9 35s 12w
Sec. Twp. Rng.

LEASE NAME 2302' FNL – 990' FWL

LOCATION SPOT

**Lois #10** 

SCALE: N/A

DATE: May 24<sup>th</sup>, 2012

MEASURED BY: Luke R.

DRAWN BY: Luke R.

AUTHORIZED BY: Evan M. & Kameron W.

This drawing does not constitute a monumented survey or a land survey plat.

This drawing is for construction purposes only.

GR. ELEVATION: 1418.8°

**Directions:** From the center of Hardtner Ks. at the intersection of Hwy 281/Hwy 14 & Hardtner Short Cut North & Central Ave/ Hackberry Rd – Now go 0.5 mile East on Hwy 281/ Hwy 14 which is approx. 0.5 mile South of the NW corner of section 9-35s-12w – Now go approx. 0.4 mile East on Hwy 281/ Hwy 14 – Now go 50' North on lease rd to ingress stake West into – Now go approx. 775' West through wheat to ingress stake North into – Now go approx. 215' North through wheat into staked location. **Final ingress must be verified with landowner or Operator.** 