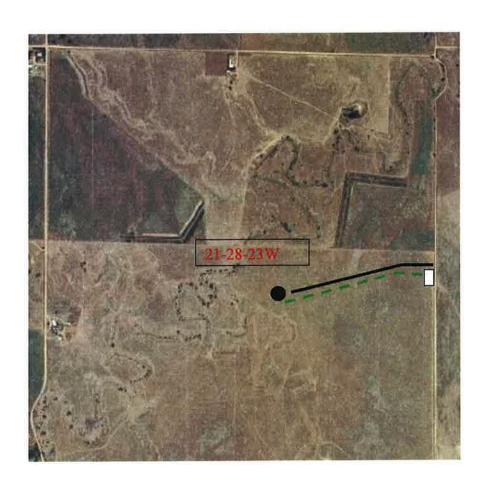

Lease Rd

Lead line

**Electrical Line** 

**Tank Battery** 

**Vincent Oil Corporation** 

**Location Plat: Malone #1-21** 

**Preliminary Non-Binding Estimate for:** 

Lease Road, Lead line, Tank Battery and

**Electrical line** 

\*Proposed access at existing gate to field area.