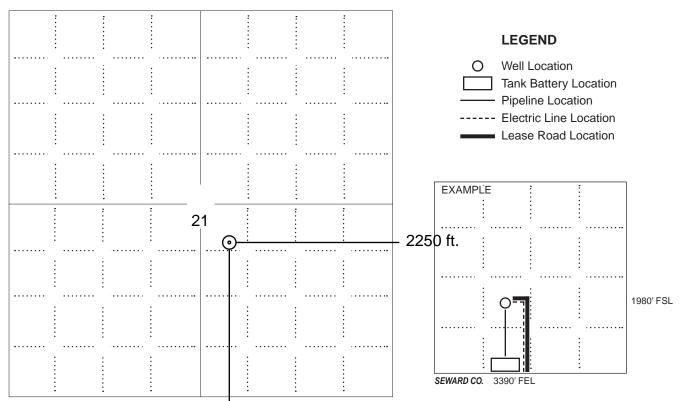

#### IN ALL CASES PLOT THE INTENDED WELL ON THE PLAT BELOW

In all cases, please fully complete this side of the form. Include items 1 through 5 at the bottom of this page.

| Operator:                             | Location of Well: County:                                                                            |
|---------------------------------------|------------------------------------------------------------------------------------------------------|
| Lease:                                | feet from N / S Line of Section                                                                      |
| Well Number:                          | feet from E / W Line of Section                                                                      |
| Field:                                | Sec Twp S. R                                                                                         |
| Number of Acres attributable to well: | Is Section: Regular or Irregular                                                                     |
|                                       | If Section is Irregular, locate well from nearest corner boundary.  Section corner used: NE NW SE SW |

#### **PLAT**

Show location of the well. Show footage to the nearest lease or unit boundary line. Show the predicted locations of lease roads, tank batteries, pipelines and electrical lines, as required by the Kansas Surface Owner Notice Act (House Bill 2032).

You may attach a separate plat if desired.

NOTE: In all cases locate the spot of the proposed drilling locaton.

#### 2110 ft.

#### In plotting the proposed location of the well, you must show:

- 1. The manner in which you are using the depicted plat by identifying section lines, i.e. 1 section, 1 section with 8 surrounding sections, 4 sections, etc.
- 2. The distance of the proposed drilling location from the south / north and east / west outside section lines.
- 3. The distance to the nearest lease or unit boundary line (in footage).
- 4. If proposed location is located within a prorated or spaced field a certificate of acreage attribution plat must be attached: (C0-7 for oil wells; CG-8 for gas wells).
- 5. The predicted locations of lease roads, tank batteries, pipelines, and electrical lines.