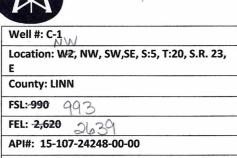

Dale Jackson Production Co.

Box 266, Mound City, Ks 66056

Cell # 620-363-2683

Office # 913-795-2991

| Well #: C-1                              |       |
|------------------------------------------|-------|
| Location: W2, NW, SW,SE, S:5, S.R. 23, E | T:20, |
| County: LINN                             |       |
| FSL:-990 993                             |       |
| FEL: -2,620 2639                         |       |
| API#: 15-107-24248-00-00                 |       |
| Started: 11-5-10                         |       |
| Completed: 11-8-10                       |       |
|                                          |       |