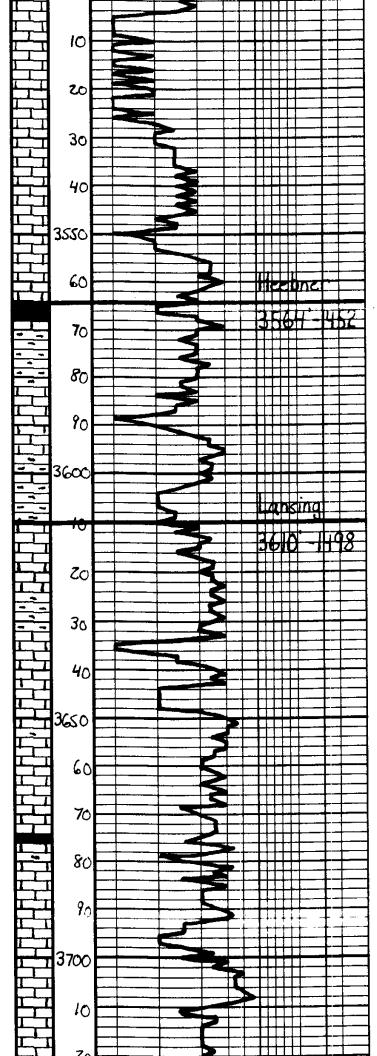

# Tops

| Name          | Тор  | Datum |
|---------------|------|-------|
| Anhydrite     | 1314 | +798  |
| Chase         | 2192 | -78   |
| Heebner       | 3564 | -1452 |
| Lansing       | 3608 | -1496 |
| ВКС           | 3926 | -1812 |
| Pawnee        | 4008 | -1894 |
| Ft. Scott     | 4079 | -1965 |
| Cherokee      | 4094 | -1982 |
| Mississippian | 4194 | -2080 |
| LTD           | 4234 | -2120 |