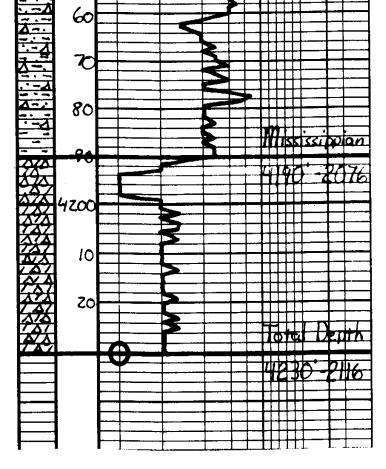

# Tops

| Name          | Тор  | Datum |
|---------------|------|-------|
| Anhydrite     | 1314 | +798  |
| Chase         | 2192 | -78   |
| Heebner       | 3564 | -1452 |
| Lansing       | 3608 | -1496 |
| ВКС           | 3926 | -1812 |
| Pawnee        | 4008 | -1894 |
| Ft. Scott     | 4079 | -1965 |
| Cherokee      | 4094 | -1982 |
| Mississippian | 4194 | -2080 |
| LTD           | 4234 | -2120 |