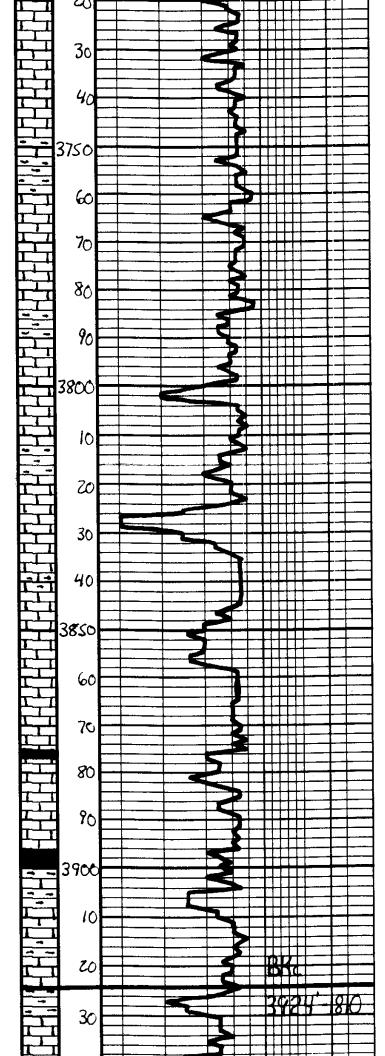

# Tops

| Name          | Тор  | Datum |
|---------------|------|-------|
| Anhydrite     | 1314 | +798  |
| Chase         | 2192 | -78   |
| Heebner       | 3564 | -1452 |
| Lansing       | 3608 | -1496 |
| ВКС           | 3926 | -1812 |
| Pawnee        | 4008 | -1894 |
| Ft. Scott     | 4079 | -1965 |
| Cherokee      | 4094 | -1982 |
| Mississippian | 4194 | -2080 |
| LTD           | 4234 | -2120 |