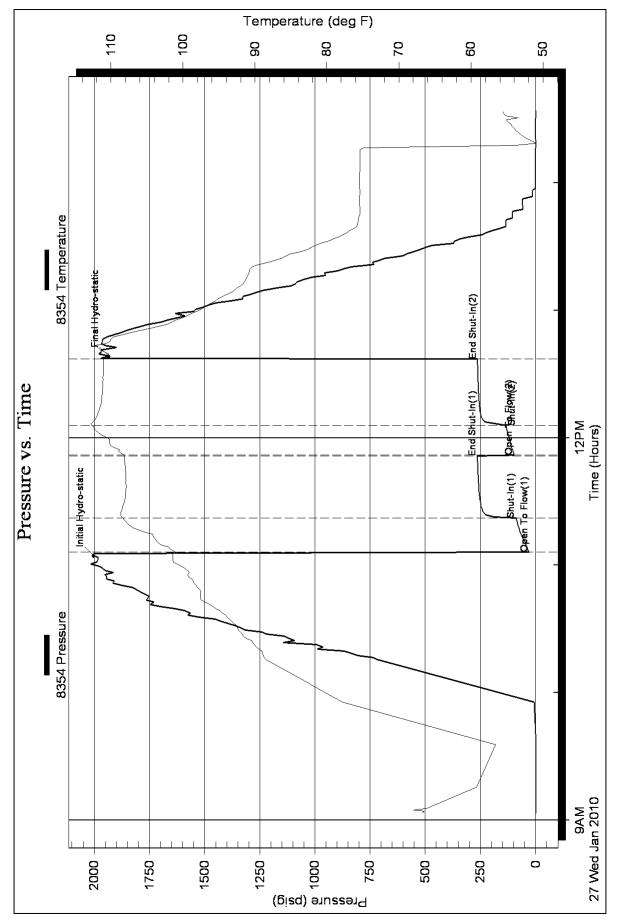

**INSTRUCTIONS:** Show important tops and base of formations penetrated. Detail all cores. Report all final copies of drill stems tests giving interval tested, time tool open and closed, flowing and shut-in pressures, whether shut-in pressure reached static level, hydrostatic pressures, bottom hole temperature, fluid recovery, and flow rates if gas to surface test, along with final chart(s). Attach extra sheet if more space is needed. Attach complete copy of all Electric Wire-line Logs surveyed. Attach final geological well site report.