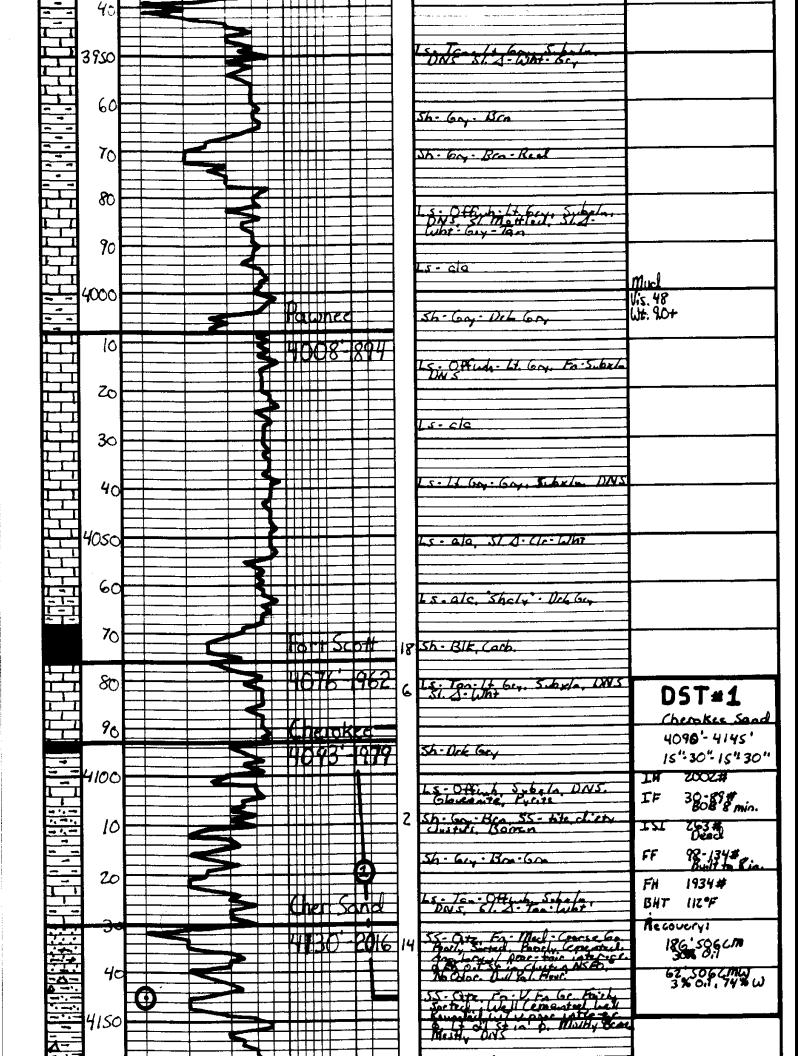

# Tops

| Name          | Тор  | Datum |
|---------------|------|-------|
| Anhydrite     | 1314 | +798  |
| Chase         | 2192 | -78   |
| Heebner       | 3564 | -1452 |
| Lansing       | 3608 | -1496 |
| ВКС           | 3926 | -1812 |
| Pawnee        | 4008 | -1894 |
| Ft. Scott     | 4079 | -1965 |
| Cherokee      | 4094 | -1982 |
| Mississippian | 4194 | -2080 |
| LTD           | 4234 | -2120 |

. . . . . . . .

Esta the St. Matter. Faxley St. Assil, Challey. 600 on location 11:15 p.m. 1-25-10 Ls = ala UNS SI Faski Is. Ton-1+ GL. S. Mattleet. For ala, Fossil, St. Challey Sh-BIK Cap. Fissie Sh. Gry Brn- Can 6. Brien interio Mid Vis. 82 Sh. Goy. Bro. Gon Wt. 8.8 LS- Offich Ton Faxlan To sail cal wil Poor com of Barris Sh. Gry. Bro S. Tan-It Gov Faxla Escil Col. PKS ( ) Fair -Lsicle Barren, S. Wht - by Lsoale Sh . Dek Gey · Bik So Tan It. 64. Parto Muel Essel of when Faxle Fossil of when Faxle comp. Batter. V.3.50 ()t. 8.8 LS- Jon 14 Gry, Paxla, Fassil Dali Jul Her com Ø, Berna Chalky