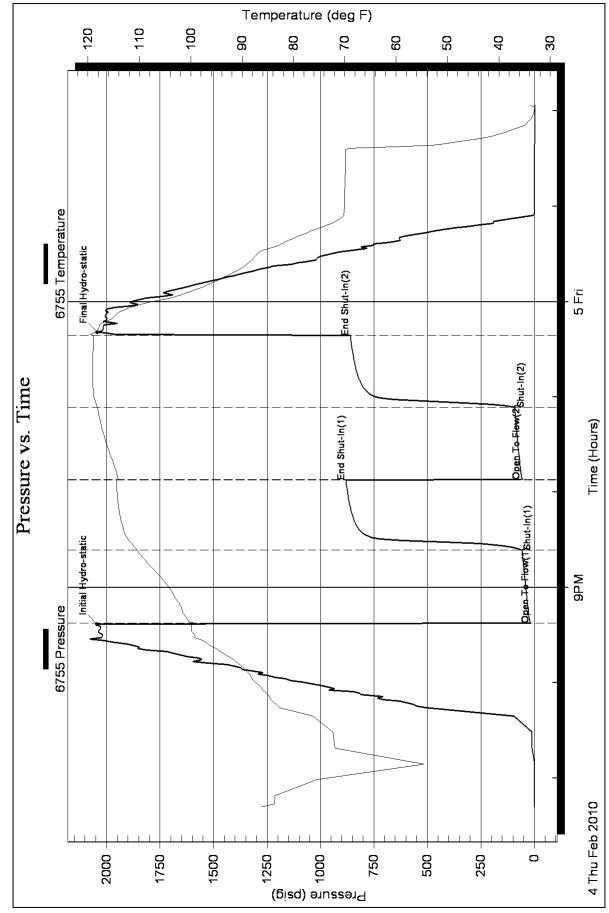

**INSTRUCTIONS:** Show important tops and base of formations penetrated. Detail all cores. Report all final copies of drill stems tests giving interval tested, time tool open and closed, flowing and shut-in pressures, whether shut-in pressure reached static level, hydrostatic pressures, bottom hole temperature, fluid recovery, and flow rates if gas to surface test, along with final chart(s). Attach extra sheet if more space is needed. Attach complete copy of all Electric Wire-line Logs surveyed. Attach final geological well site report.