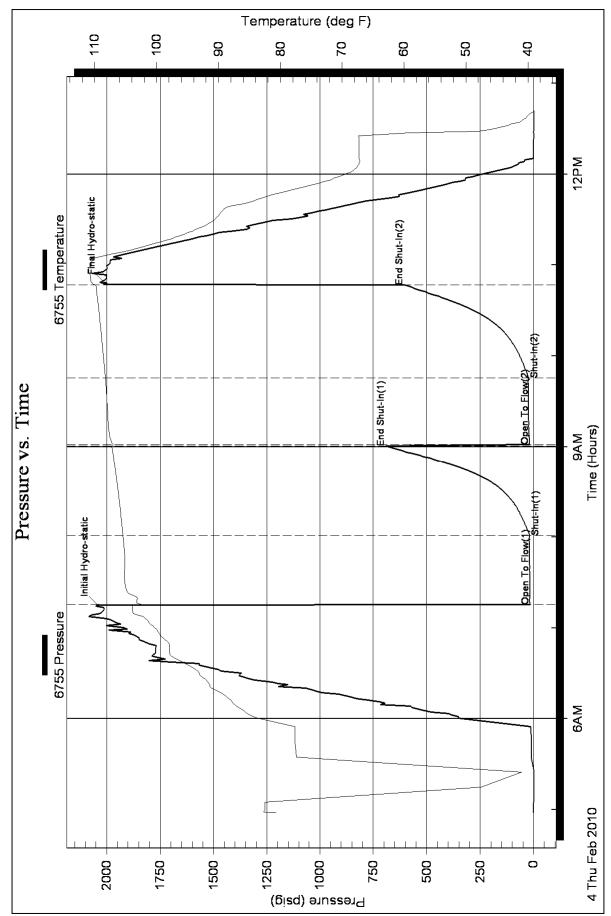

**INSTRUCTIONS:** Show important tops and base of formations penetrated. Detail all cores. Report all final copies of drill stems tests giving interval tested, time tool open and closed, flowing and shut-in pressures, whether shut-in pressure reached static level, hydrostatic pressures, bottom hole temperature, fluid recovery, and flow rates if gas to surface test, along with final chart(s). Attach extra sheet if more space is needed. Attach complete copy of all Electric Wire-line Logs surveyed. Attach final geological well site report.