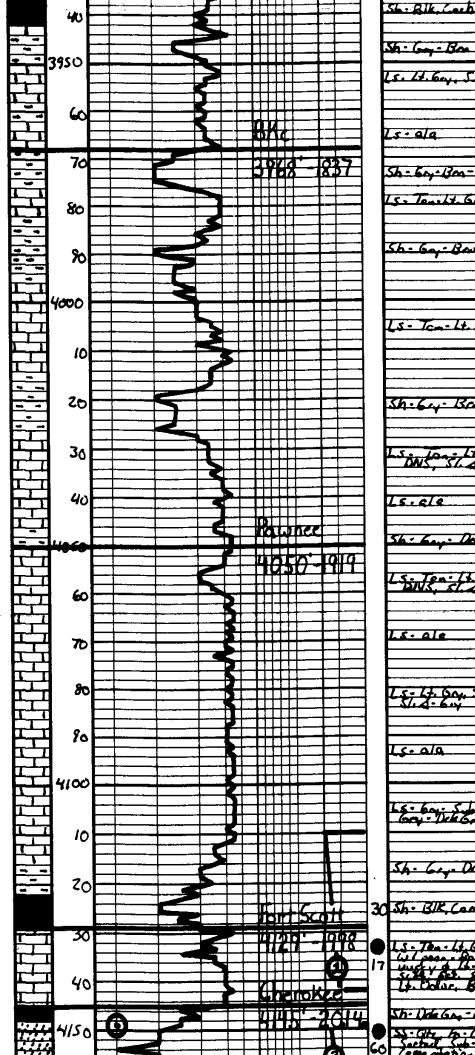

| Form      | ACO1 - Well Completion |
|-----------|------------------------|
| Operator  | American Warrior, Inc. |
| Well Name | Schniepp 1-31NE        |
| Doc ID    | 1048053                |

Tops

| Name          | Тор  | Datum |
|---------------|------|-------|
| Anhydrite     | 1375 | +756  |
| Heebner       | 3600 | -1469 |
| Lansing       | 3646 | -1515 |
| ВКС           | 3968 | -1837 |
| Pawnee        | 4047 | -1916 |
| Ft. Scott     | 4129 | -1998 |
| Cherokee      | 4144 | -2013 |
| Mississippian | 4220 | -2089 |
| LTD           | 4343 | -2112 |