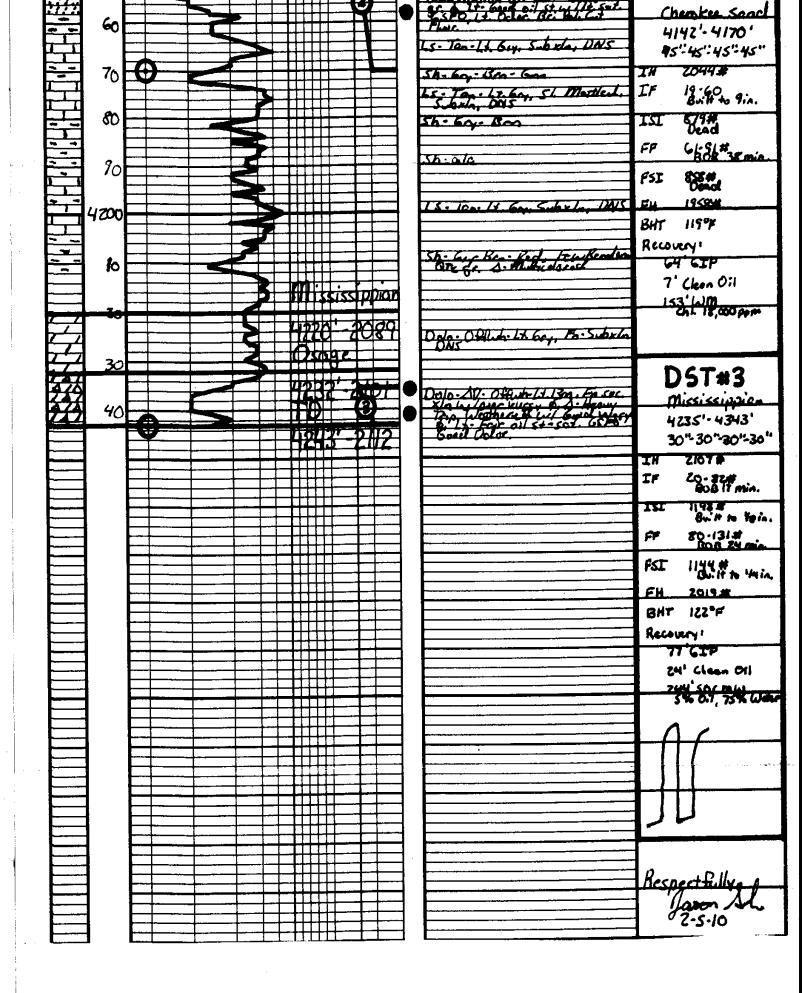

| Form      | ACO1 - Well Completion |
|-----------|------------------------|
| Operator  | American Warrior, Inc. |
| Well Name | Schniepp 1-31NE        |
| Doc ID    | 1048053                |

Tops

| Name          | Тор  | Datum |
|---------------|------|-------|
| Anhydrite     | 1375 | +756  |
| Heebner       | 3600 | -1469 |
| Lansing       | 3646 | -1515 |
| ВКС           | 3968 | -1837 |
| Pawnee        | 4047 | -1916 |
| Ft. Scott     | 4129 | -1998 |
| Cherokee      | 4144 | -2013 |
| Mississippian | 4220 | -2089 |
| LTD           | 4343 | -2112 |