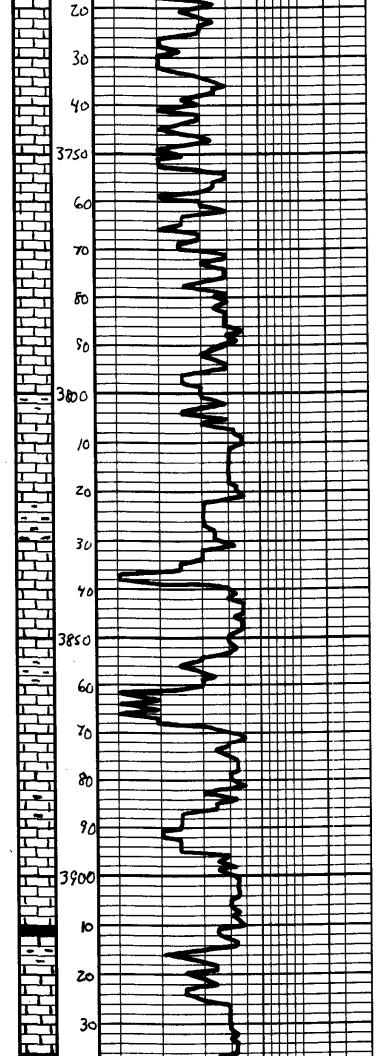

| Form      | ACO1 - Well Completion |
|-----------|------------------------|
| Operator  | American Warrior, Inc. |
| Well Name | Schniepp 1-31NE        |
| Doc ID    | 1048053                |

Tops

| Name          | Тор  | Datum |
|---------------|------|-------|
| Anhydrite     | 1375 | +756  |
| Heebner       | 3600 | -1469 |
| Lansing       | 3646 | -1515 |
| ВКС           | 3968 | -1837 |
| Pawnee        | 4047 | -1916 |
| Ft. Scott     | 4129 | -1998 |
| Cherokee      | 4144 | -2013 |
| Mississippian | 4220 | -2089 |
| LTD           | 4343 | -2112 |