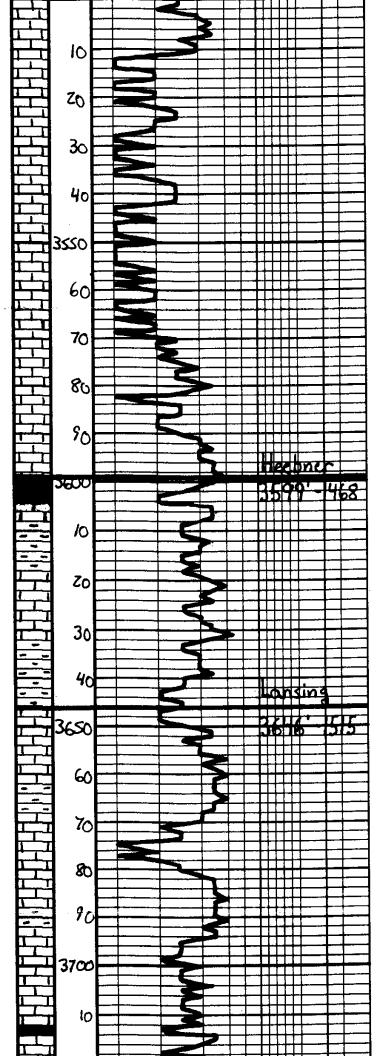

| Form      | ACO1 - Well Completion |
|-----------|------------------------|
| Operator  | American Warrior, Inc. |
| Well Name | Schniepp 1-31NE        |
| Doc ID    | 1048053                |

Tops

| Name          | Тор  | Datum |
|---------------|------|-------|
| Anhydrite     | 1375 | +756  |
| Heebner       | 3600 | -1469 |
| Lansing       | 3646 | -1515 |
| ВКС           | 3968 | -1837 |
| Pawnee        | 4047 | -1916 |
| Ft. Scott     | 4129 | -1998 |
| Cherokee      | 4144 | -2013 |
| Mississippian | 4220 | -2089 |
| LTD           | 4343 | -2112 |