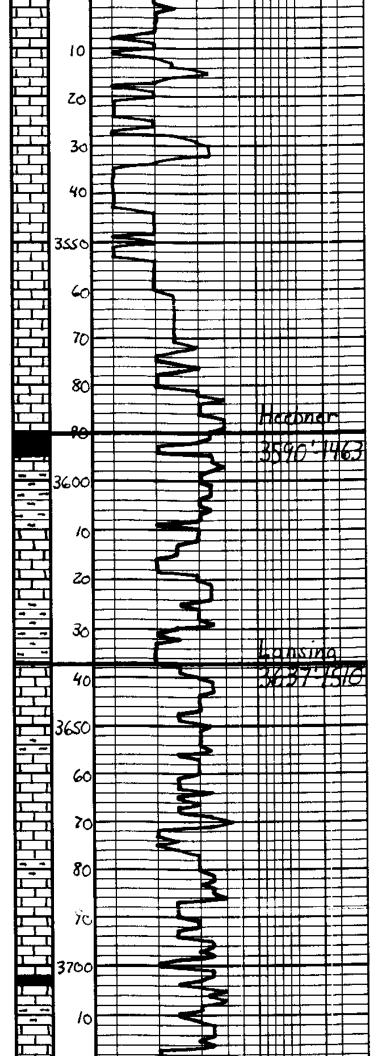

# Tops

| Name          | Тор  | Datum |
|---------------|------|-------|
| Anhydrite     | 1358 | +769  |
| Heebner       | 3590 | -1463 |
| Lansing       | 3637 | -1510 |
| ВКС           | 3954 | -1877 |
| Pawnee        | 4036 | -1909 |
| Ft. Scott     | 4112 | -1985 |
| Cherokee      | 4130 | -2003 |
| Mississippian | 4200 | -2073 |
| RTD           | 4225 | -2098 |

|               | American Warrior, Inc. |
|---------------|------------------------|
|               | Phyllis #1-32          |
|               | Sec. 32 T18s R21w      |
| Formation     | 2085' FNL & 1220' FWL  |
| Anhydrite     | 1358', +769            |
| Base          | 1395', +732            |
| Heebner       | 3590', -1463           |
| Lansing       | 3637', -1510           |
| BKc           | 3954', -1827           |
| Pawnee        | 4036', -1909           |
| Fort Scott    | 4112', -1985           |
| Cherokee      | 4130', -2003           |
| Mississippian | 4200', -2073           |
| Osage         | 4210', -2083           |
| RTD           | 4225', -2098           |