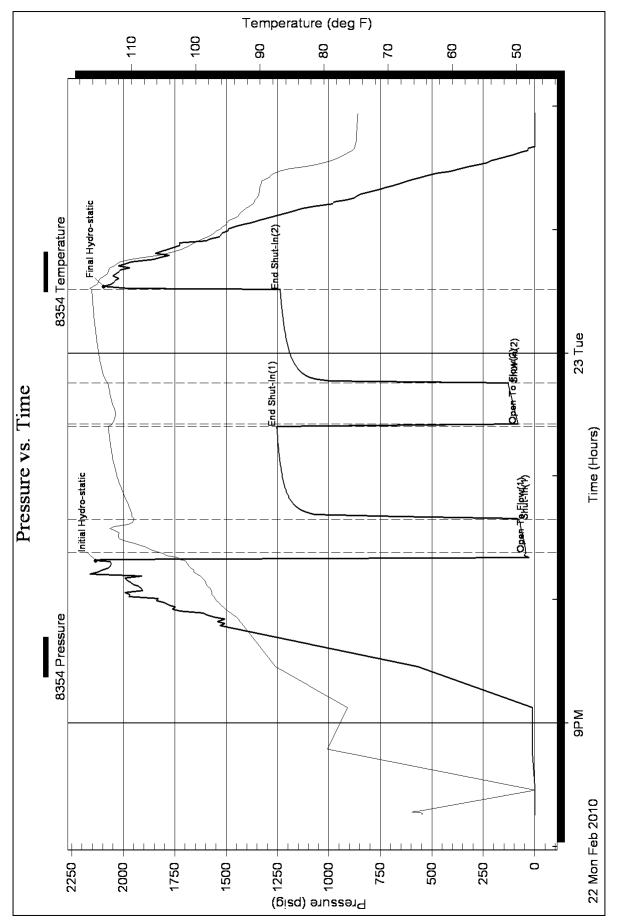

# **General Data**

| Well Data:           | American Warrior, Inc.<br>Phyllis #1-32<br>2085' FNL & 1220'FWL<br>Sec. 32 T18s R21w<br>Ness County, Kansas<br>API # 15-135-25022-0000                     |
|----------------------|------------------------------------------------------------------------------------------------------------------------------------------------------------|
| Drilling Contractor: | Discovery Drilling Co., Inc. Rig #3                                                                                                                        |
| Geologist:           | Jason Alm                                                                                                                                                  |
| Spud Date:           | February 17, 2009                                                                                                                                          |
| Completion Date:     | February 23, 2009                                                                                                                                          |
| Elevation:           | 2119' Ground Level<br>2127' Kelly Bushing                                                                                                                  |
| Directions:          | Bazine KS, intersection of Main St. and Hwy 96,<br>South to Burgess St. East on Burgess across old<br>bridge, South and East 3/4 mi., North into location. |
| Casing:              | 1372' 8 5/8" surface casing<br>4224' 5 1/2" production casing                                                                                              |
| Samples:             | 10' wet and dry, 3500' to RTD                                                                                                                              |
| Drilling Time:       | 3500' to RTD                                                                                                                                               |
| Electric Logs:       | None                                                                                                                                                       |
| Drillstem Tests:     | One, Trilobite Testing, Inc. "Dan Bangle"                                                                                                                  |
| Problems:            | None                                                                                                                                                       |
| Remarks:             | None                                                                                                                                                       |