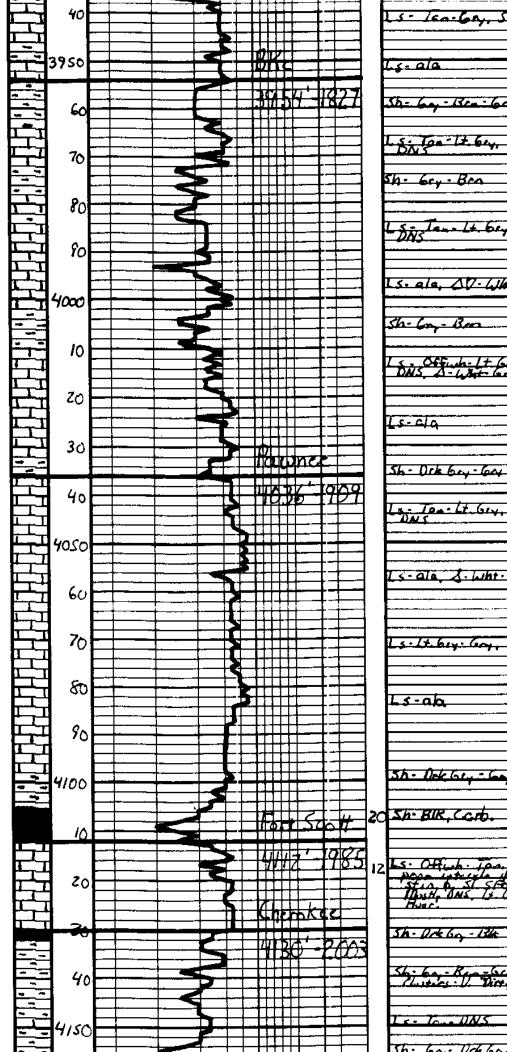

# Tops

| Name          | Тор  | Datum |
|---------------|------|-------|
| Anhydrite     | 1358 | +769  |
| Heebner       | 3590 | -1463 |
| Lansing       | 3637 | -1510 |
| ВКС           | 3954 | -1877 |
| Pawnee        | 4036 | -1909 |
| Ft. Scott     | 4112 | -1985 |
| Cherokee      | 4130 | -2003 |
| Mississippian | 4200 | -2073 |
| RTD           | 4225 | -2098 |

|               | American Warrior, Inc. |
|---------------|------------------------|
|               | Phyllis #1-32          |
|               | Sec. 32 T18s R21w      |
| Formation     | 2085' FNL & 1220' FWL  |
| Anhydrite     | 1358', +769            |
| Base          | 1395', +732            |
| Heebner       | 3590', -1463           |
| Lansing       | 3637', -1510           |
| BKc           | 3954', -1827           |
| Pawnee        | 4036', -1909           |
| Fort Scott    | 4112', -1985           |
| Cherokee      | 4130', -2003           |
| Mississippian | 4200', -2073           |
| Osage         | 4210', -2083           |
| RTD           | 4225', -2098           |