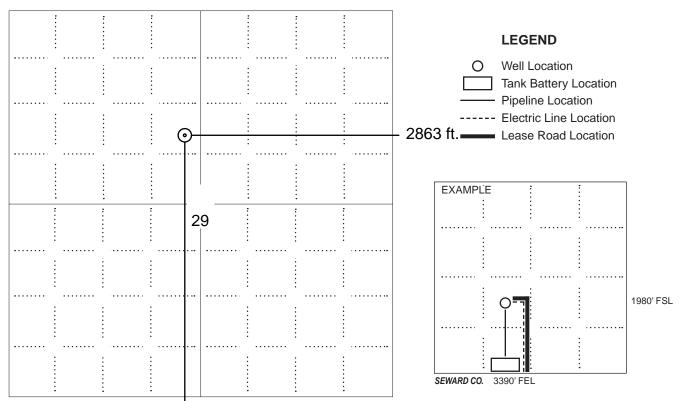

#### **PLAT**

Show location of the well. Show footage to the nearest lease or unit boundary line. Show the predicted locations of lease roads, tank batteries, pipelines and electrical lines, as required by the Kansas Surface Owner Notice Act (House Bill 2032).

You may attach a separate plat if desired.

| 6.0 | Vell Location     Tank Battery Location     Pipeline Location     Electric Line Location     Lease Road Location |
|-----|------------------------------------------------------------------------------------------------------------------|
|     | EXAMPLE                                                                                                          |
|     |                                                                                                                  |
|     | 0-1 1980' FSL                                                                                                    |
|     | SEWARD CO. 3390' FEL                                                                                             |

NOTE: In all cases locate the spot of the proposed drilling locaton.

# In plotting the proposed location of the well, you must show:

- 1. The manner in which you are using the depicted plat by identifying section lines, i.e. 1 section, 1 section with 8 surrounding sections, 4 sections, etc.
- 2. The distance of the proposed drilling location from the south / north and east / west outside section lines.
- 3. The distance to the nearest lease or unit boundary line (in footage).
- 4. If proposed location is located within a prorated or spaced field a certificate of acreage attribution plat must be attached: (C0-7 for oil wells; CG-8 for gas wells).
- 5. The predicted locations of lease roads, tank batteries, pipelines, and electrical lines.