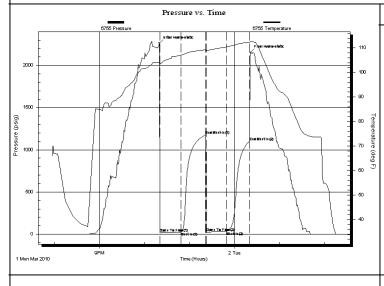

### PRESSURE SUMMARY

| Time   | Pressure | Temp    | Annotation           |
|--------|----------|---------|----------------------|
| (Min.) | (psig)   | (deg F) |                      |
| 0      | 2262.49  | 104.09  | Initial Hydro-static |
| 1      | 16.97    | 103.48  | Open To Flow (1)     |
| 29     | 23.96    | 107.05  | Shut-In(1)           |
| 62     | 1175.79  | 109.23  | End Shut-In(1)       |
| 63     | 25.37    | 108.82  | Open To Flow (2)     |
| 90     | 33.23    | 110.44  | Shut-In(2)           |
| 120    | 1100.84  | 112.29  | End Shut-In(2)       |
| 122    | 2152.30  | 112.57  | Final Hydro-static   |
|        |          |         |                      |
|        |          |         |                      |
|        |          |         |                      |
|        |          |         |                      |

### DST #1 <u>Mississippian Osage</u>

Interval (4374' – 4383') Anchor Length 9' - 2262 # IHP -30" – Built to 3/4 in. IFP 17-24 # - 30" - Dead ISI 1175# -30" - W.S.B. 25-33 # FFP - 30" - Dead 1100# FSI FHP - 2152 # BHT  $-112^{\circ}F$ 