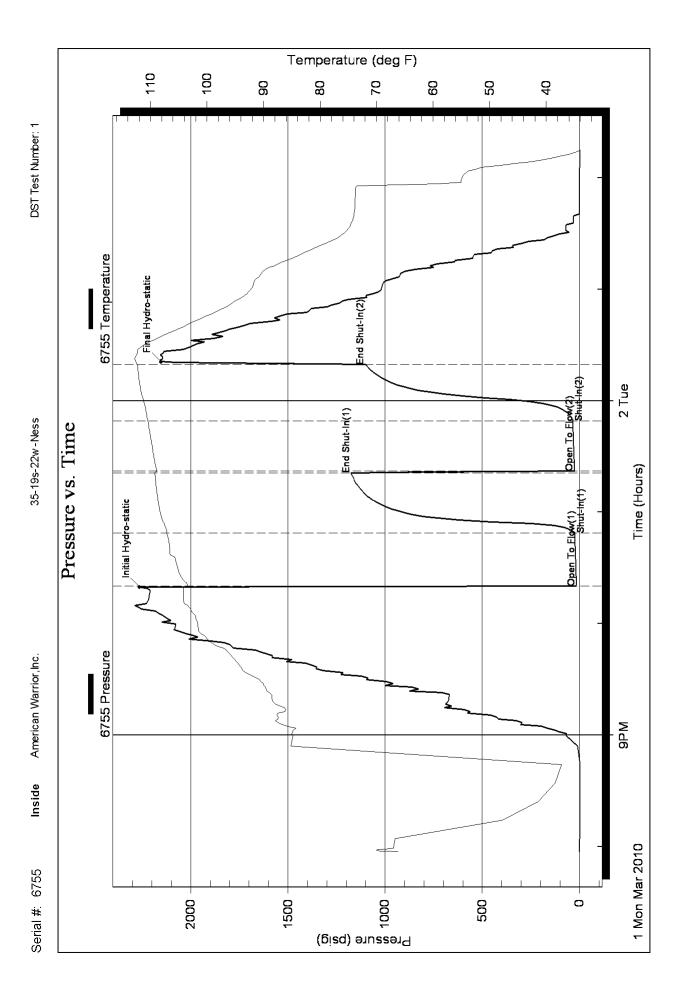

### PRESSURE SUMMARY

| Time   | Pressure | Temp    | Annotation           |
|--------|----------|---------|----------------------|
| (Min.) | (psig)   | (deg F) |                      |
| 0      | 2262.49  | 104.09  | Initial Hydro-static |
| 1      | 16.97    | 103.48  | Open To Flow (1)     |
| 29     | 23.96    | 107.05  | Shut-In(1)           |
| 62     | 1175.79  | 109.23  | End Shut-In(1)       |
| 63     | 25.37    | 108.82  | Open To Flow (2)     |
| 90     | 33.23    | 110.44  | Shut-In(2)           |
| 120    | 1100.84  | 112.29  | End Shut-In(2)       |
| 122    | 2152.30  | 112.57  | Final Hydro-static   |
|        |          |         |                      |
|        |          |         |                      |
|        |          |         |                      |
|        |          |         |                      |

### DST #1 <u>Mississippian Osage</u>

Interval (4374' – 4383') Anchor Length 9' - 2262 # IHP -30" – Built to 3/4 in. IFP 17-24 # - 30" - Dead ISI 1175# -30" - W.S.B. 25-33 # FFP - 30" - Dead 1100# FSI FHP - 2152 # BHT  $-112^{\circ}F$ 

Start Date: 2010.03.01 End Date: 2010.03.02 Last Calib.: 2010.03.02 Start Time: 19:57:03 End Time: 2010.03.01 @ 22:19:31 02:15:01 Time On Btm: Time Off Btm: 2010.03.02 @ 00:21:01

TEST COMMENT: IFP-Weak Blow ,Built to 3/4"