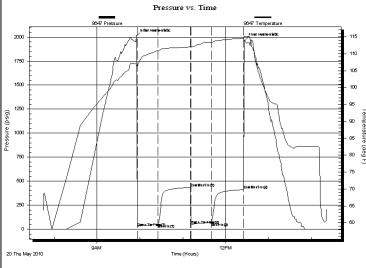

Side Two

| Operator Name:                                                           |                                                  |                                                                                                    | Lease Name                    | e:                                     |                          |                                             | _ Well #:         |                     |
|--------------------------------------------------------------------------|--------------------------------------------------|----------------------------------------------------------------------------------------------------|-------------------------------|----------------------------------------|--------------------------|---------------------------------------------|-------------------|---------------------|
| Sec Twp                                                                  | S. R                                             | East West                                                                                          | County:                       |                                        |                          |                                             |                   |                     |
| time tool open and clos                                                  | sed, flowing and shut<br>s if gas to surface tes | I base of formations per<br>in pressures, whether set, along with final chart<br>well site report. | shut-in pressure              | reached s                              | static level,            | hydrostatic press                           | sures, bottom h   | ole temperature, fl |
| Orill Stem Tests Taken (Attach Additional S                              |                                                  | Yes No                                                                                             |                               | Log                                    | Formatio                 | n (Top), Depth an                           | d Datum           | Sample              |
| Samples Sent to Geolo                                                    |                                                  | ☐ Yes ☐ No                                                                                         | N                             | lame                                   |                          |                                             | Тор               | Datum               |
| Cores Taken Electric Log Run Electric Log Submitted (If no, Submit Copy) | I Electronically                                 | Yes No Yes No Yes No                                                                               |                               |                                        |                          |                                             |                   |                     |
| List All E. Logs Run:                                                    |                                                  |                                                                                                    | RECORD [                      |                                        | Used                     |                                             |                   |                     |
|                                                                          | Size Hole                                        | Report all strings set-<br>Size Casing                                                             | -conductor, surface<br>Weight |                                        | ate, producti<br>Setting | on, etc.  Type of                           | # Sacks           | Type and Percen     |
| Purpose of String                                                        | Drilled                                          | Set (In O.D.)                                                                                      | Lbs. / Ft.                    |                                        | Depth                    | Cement                                      | Used              | Additives           |
|                                                                          |                                                  | ADDITIONA                                                                                          | L OFMENTING (                 | 00115575                               | DECORD                   |                                             |                   |                     |
|                                                                          |                                                  | ADDITIONA                                                                                          | L CEMENTING / :               | SQUEEZE                                | RECORD                   |                                             |                   |                     |
| Purpose:  Perforate Protect Casing Plug Back TD Plug Off Zone            | Depth<br>Top Bottom                              | Type of Cement                                                                                     | # Sacks Used                  | d                                      |                          | Type and F                                  | Percent Additives |                     |
|                                                                          |                                                  |                                                                                                    |                               |                                        |                          |                                             |                   |                     |
| Shots Per Foot                                                           |                                                  | ON RECORD - Bridge Plu<br>ootage of Each Interval Pe                                               |                               |                                        |                          | cture, Shot, Cement<br>mount and Kind of Ma | •                 | d Depth             |
|                                                                          |                                                  |                                                                                                    |                               |                                        |                          |                                             |                   |                     |
| TUBING RECORD:                                                           | Size:                                            | Set At:                                                                                            | Packer At:                    | Line                                   | r Run:                   | Yes No                                      |                   |                     |
| Date of First, Resumed I                                                 | Production, SWD or ENI                           | HR. Producing Me                                                                                   | thod:                         | Gas Li                                 | ift C                    | Other (Explain)                             |                   |                     |
| Estimated Production<br>Per 24 Hours                                     | Oil E                                            | Bbls. Gas                                                                                          | Mcf                           | Water                                  | В                        | bls. (                                      | Gas-Oil Ratio     | Gravity             |
| DISPOSITIO                                                               | Used on Lease                                    | Open Hole                                                                                          | METHOD OF COM Perf. D         | MPLETION:<br>ually Comp<br>omit ACO-5) | . Cor                    | nmingled<br>mit ACO-4)                      | PRODUCTIO         | ON INTERVAL:        |
| (If vented, Sub                                                          | mit ACO-18.)                                     | Other (Specify) _                                                                                  |                               |                                        |                          |                                             |                   |                     |