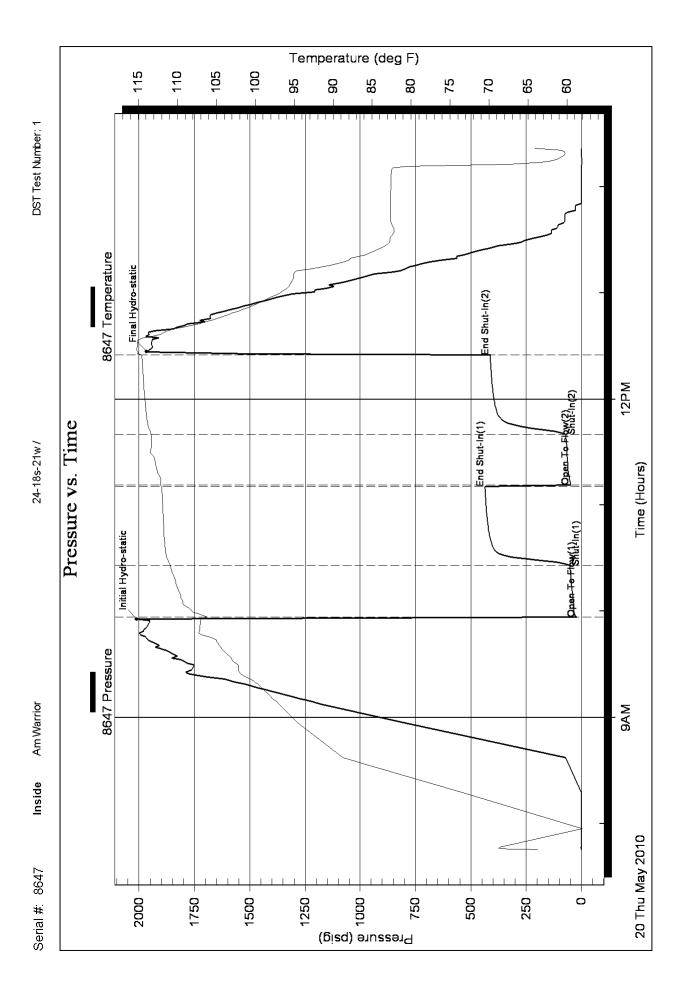

Side Two

| Operator Name:                                                           |                                                  |                                                                                                    | Lease Name                    | e:                                     |                          |                                             | _ Well #:         |                     |
|--------------------------------------------------------------------------|--------------------------------------------------|----------------------------------------------------------------------------------------------------|-------------------------------|----------------------------------------|--------------------------|---------------------------------------------|-------------------|---------------------|
| Sec Twp                                                                  | S. R                                             | East West                                                                                          | County:                       |                                        |                          |                                             |                   |                     |
| time tool open and clos                                                  | sed, flowing and shut<br>s if gas to surface tes | I base of formations per<br>in pressures, whether set, along with final chart<br>well site report. | shut-in pressure              | reached s                              | static level,            | hydrostatic press                           | sures, bottom h   | ole temperature, fl |
| Orill Stem Tests Taken (Attach Additional S                              |                                                  | Yes No                                                                                             |                               | Log                                    | Formatio                 | n (Top), Depth an                           | d Datum           | Sample              |
| Samples Sent to Geolo                                                    |                                                  | ☐ Yes ☐ No                                                                                         | N                             | lame                                   |                          |                                             | Тор               | Datum               |
| Cores Taken Electric Log Run Electric Log Submitted (If no, Submit Copy) | I Electronically                                 | Yes No Yes No Yes No                                                                               |                               |                                        |                          |                                             |                   |                     |
| List All E. Logs Run:                                                    |                                                  |                                                                                                    | RECORD [                      |                                        | Used                     |                                             |                   |                     |
|                                                                          | Size Hole                                        | Report all strings set-<br>Size Casing                                                             | -conductor, surface<br>Weight |                                        | ate, producti<br>Setting | on, etc.  Type of                           | # Sacks           | Type and Percen     |
| Purpose of String                                                        | Drilled                                          | Set (In O.D.)                                                                                      | Lbs. / Ft.                    |                                        | Depth                    | Cement                                      | Used              | Additives           |
|                                                                          |                                                  | ADDITIONA                                                                                          | L OFMENTING (                 | 00115575                               | DECORD                   |                                             |                   |                     |
|                                                                          |                                                  | ADDITIONA                                                                                          | L CEMENTING / :               | SQUEEZE                                | RECORD                   |                                             |                   |                     |
| Purpose:  Perforate Protect Casing Plug Back TD Plug Off Zone            | Depth<br>Top Bottom                              | Type of Cement                                                                                     | # Sacks Used                  | d                                      |                          | Type and F                                  | Percent Additives |                     |
|                                                                          |                                                  |                                                                                                    |                               |                                        |                          |                                             |                   |                     |
| Shots Per Foot                                                           |                                                  | ON RECORD - Bridge Plu<br>ootage of Each Interval Pe                                               |                               |                                        |                          | cture, Shot, Cement<br>mount and Kind of Ma | •                 | d Depth             |
|                                                                          |                                                  |                                                                                                    |                               |                                        |                          |                                             |                   |                     |
| TUBING RECORD:                                                           | Size:                                            | Set At:                                                                                            | Packer At:                    | Line                                   | r Run:                   | Yes No                                      |                   |                     |
| Date of First, Resumed I                                                 | Production, SWD or ENI                           | HR. Producing Me                                                                                   | thod:                         | Gas Li                                 | ift C                    | Other (Explain)                             |                   |                     |
| Estimated Production<br>Per 24 Hours                                     | Oil E                                            | Bbls. Gas                                                                                          | Mcf                           | Water                                  | В                        | bls. (                                      | Gas-Oil Ratio     | Gravity             |
| DISPOSITIO                                                               | Used on Lease                                    | Open Hole                                                                                          | METHOD OF COM Perf. D         | MPLETION:<br>ually Comp<br>omit ACO-5) | . Cor                    | nmingled<br>mit ACO-4)                      | PRODUCTIO         | ON INTERVAL:        |
| (If vented, Sub                                                          | mit ACO-18.)                                     | Other (Specify) _                                                                                  |                               |                                        |                          |                                             |                   |                     |