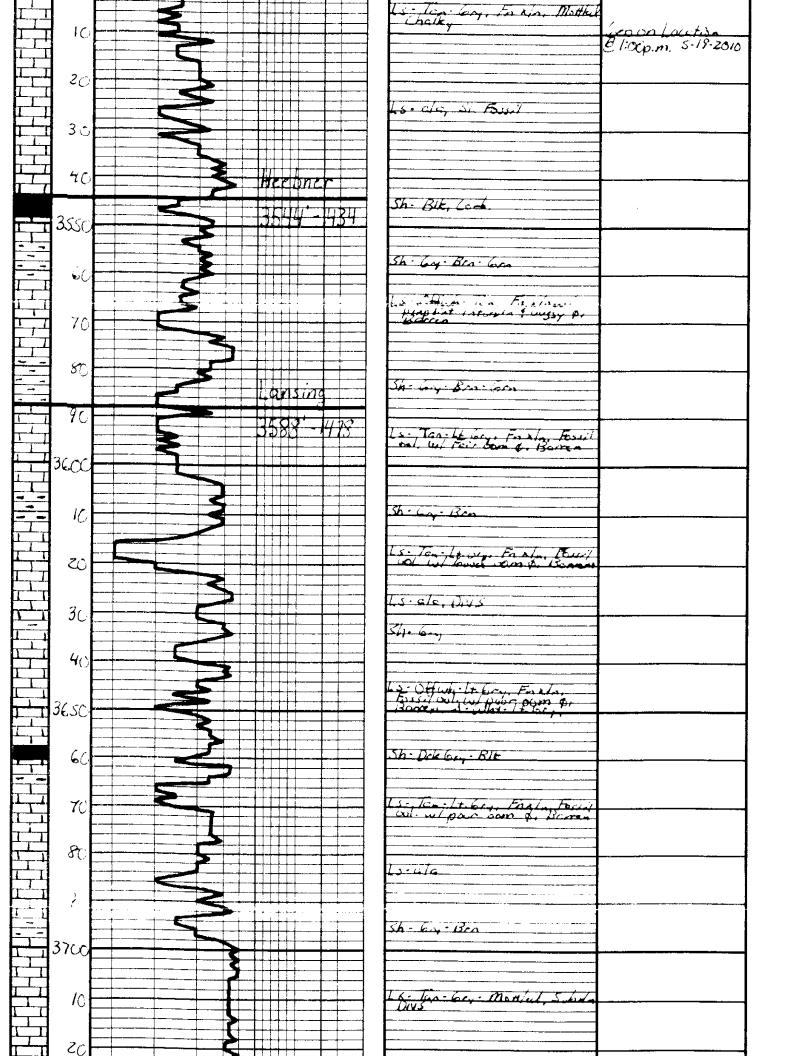

### Tops

| Name          | Тор  | Datum |
|---------------|------|-------|
| Anhydrite     | 1317 | +793  |
| Heebner       | 3543 | -1433 |
| Lansing       | 3588 | -1478 |
| ВКС           | 3899 | -1789 |
| Pawnee        | 3983 | -1873 |
| Ft. Scott     | 4044 | -1934 |
| Mississippian | 4130 | -2020 |
| LTD           | 4156 | -2046 |