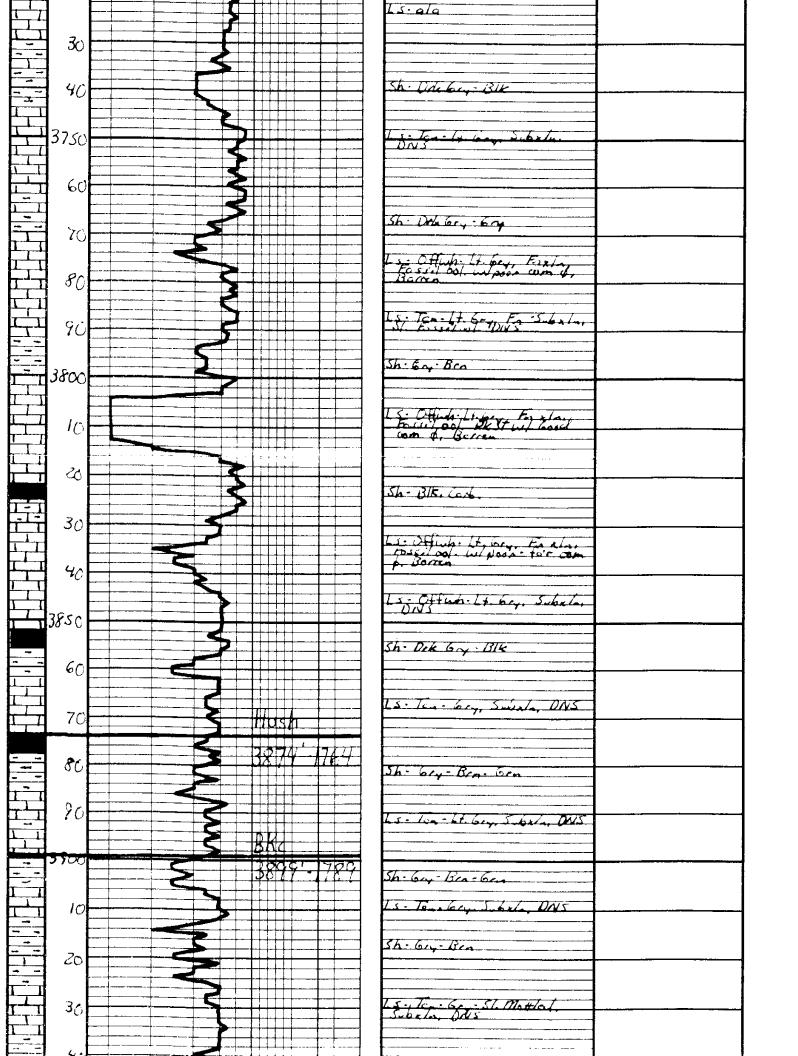

### Tops

| Name          | Тор  | Datum |
|---------------|------|-------|
| Anhydrite     | 1317 | +793  |
| Heebner       | 3543 | -1433 |
| Lansing       | 3588 | -1478 |
| ВКС           | 3899 | -1789 |
| Pawnee        | 3983 | -1873 |
| Ft. Scott     | 4044 | -1934 |
| Mississippian | 4130 | -2020 |
| LTD           | 4156 | -2046 |