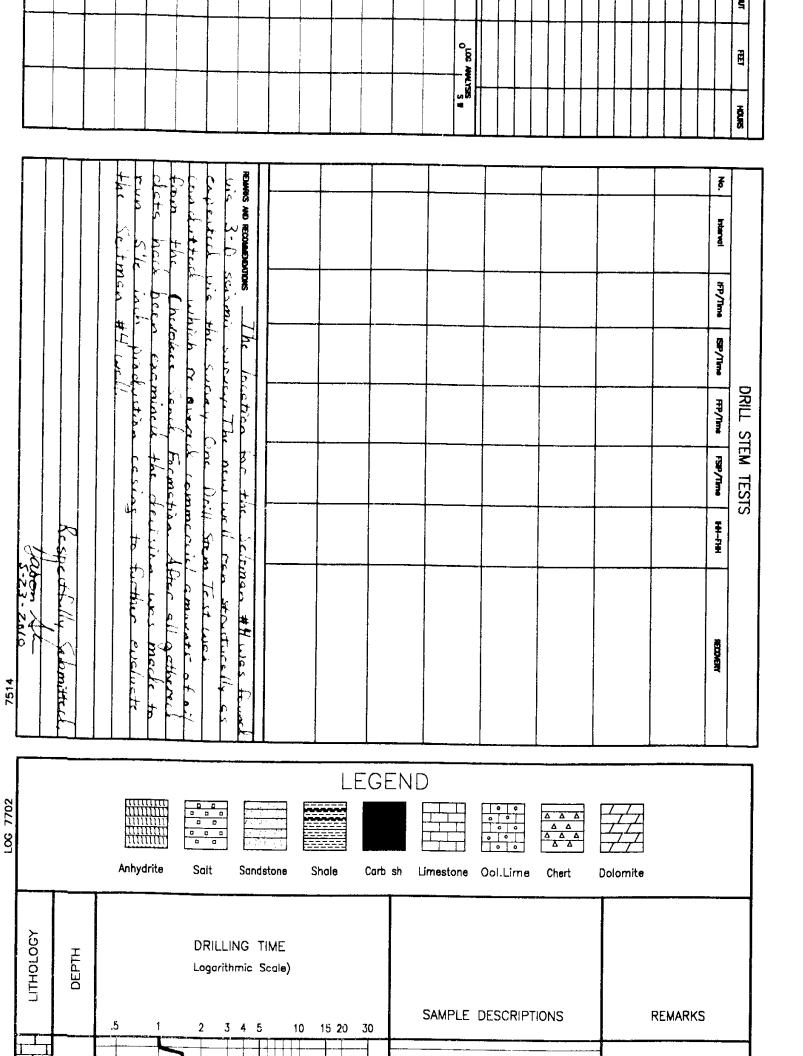

### Tops

| Name          | Тор  | Datum |
|---------------|------|-------|
| Anhydrite     | 1317 | +793  |
| Heebner       | 3543 | -1433 |
| Lansing       | 3588 | -1478 |
| ВКС           | 3899 | -1789 |
| Pawnee        | 3983 | -1873 |
| Ft. Scott     | 4044 | -1934 |
| Mississippian | 4130 | -2020 |
| LTD           | 4156 | -2046 |