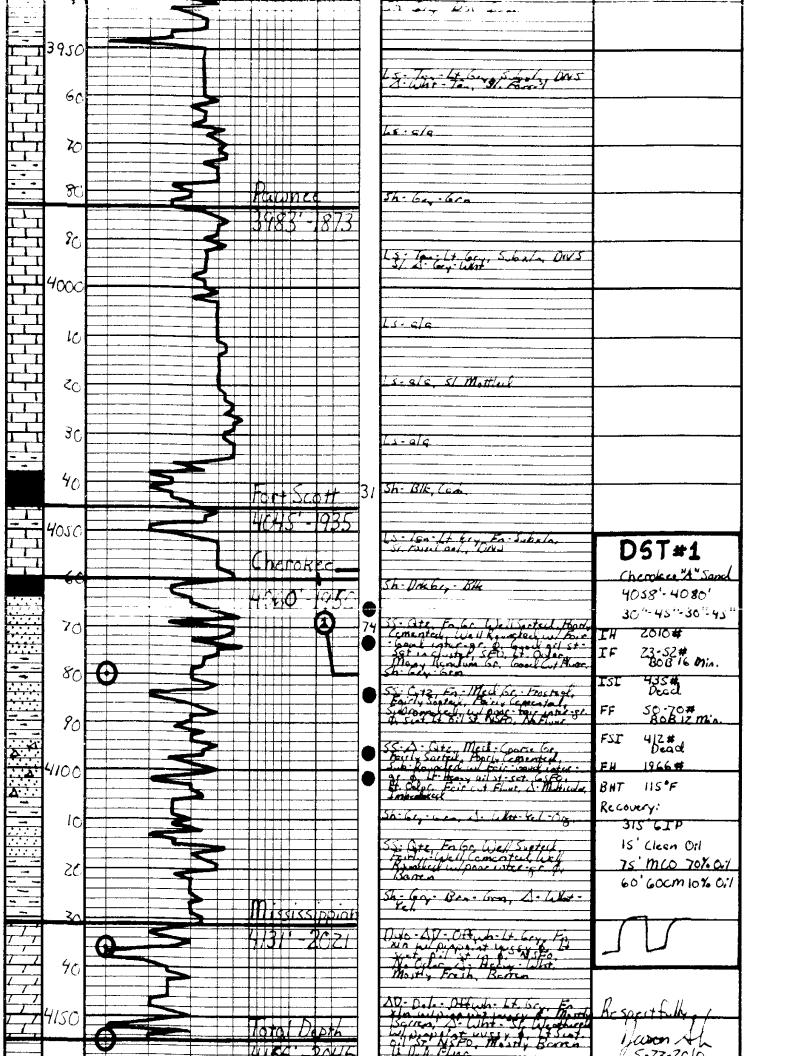

### Tops

| Name          | Тор  | Datum |
|---------------|------|-------|
| Anhydrite     | 1317 | +793  |
| Heebner       | 3543 | -1433 |
| Lansing       | 3588 | -1478 |
| ВКС           | 3899 | -1789 |
| Pawnee        | 3983 | -1873 |
| Ft. Scott     | 4044 | -1934 |
| Mississippian | 4130 | -2020 |
| LTD           | 4156 | -2046 |