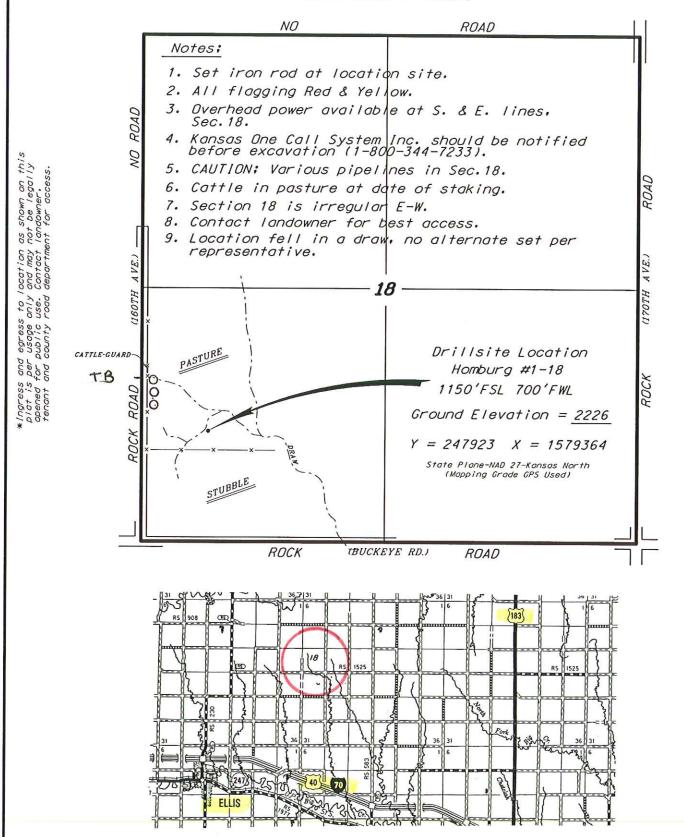

#### IN ALL CASES PLOT THE INTENDED WELL ON THE PLAT BELOW

In all cases, please fully complete this side of the form. Include items 1 through 5 at the bottom of this page.

Location of Well: County: \_

| Lease:                                                                                                                                                   | feet from N / S Line of Section                                                                                               |  |  |
|----------------------------------------------------------------------------------------------------------------------------------------------------------|-------------------------------------------------------------------------------------------------------------------------------|--|--|
| Well Number:                                                                                                                                             | feet from E / W Line of Section                                                                                               |  |  |
| Field:                                                                                                                                                   | SecTwpS. R                                                                                                                    |  |  |
| Number of Acres attributable to well:                                                                                                                    | Is Section: Regular or Irregular                                                                                              |  |  |
|                                                                                                                                                          | If Section is Irregular, locate well from nearest corner boundary.  Section corner used: NE NW SE SW                          |  |  |
| PL, Show location of the well. Show footage to the nearest lea lease roads, tank batteries, pipelines and electrical lines, as requ You may attach a sep | ase or unit boundary line. Show the predicted locations of<br>uired by the Kansas Surface Owner Notice Act (House Bill 2032). |  |  |
| , , ,                                                                                                                                                    | ,                                                                                                                             |  |  |
|                                                                                                                                                          | LEGEND                                                                                                                        |  |  |
|                                                                                                                                                          | O Well Location  Tank Battery Location                                                                                        |  |  |
|                                                                                                                                                          | Pipeline Location  Electric Line Location  Lease Road Location                                                                |  |  |
|                                                                                                                                                          | EXAMPLE : :                                                                                                                   |  |  |
| 18                                                                                                                                                       |                                                                                                                               |  |  |
|                                                                                                                                                          |                                                                                                                               |  |  |

NOTE: In all cases locate the spot of the proposed drilling locaton.

#### 1150 ft.

#### In plotting the proposed location of the well, you must show:

- 1. The manner in which you are using the depicted plat by identifying section lines, i.e. 1 section, 1 section with 8 surrounding sections, 4 sections, etc.
- 2. The distance of the proposed drilling location from the south / north and east / west outside section lines.
- 3. The distance to the nearest lease or unit boundary line (in footage).
- 4. If proposed location is located within a prorated or spaced field a certificate of acreage attribution plat must be attached: (C0-7 for oil wells; CG-8 for gas wells).
- 5. The predicted locations of lease roads, tank batteries, pipelines, and electrical lines.

#### MURFIN DRILLING COMPANY, INC. HOMBURG LEASE SW. 1/4, SECTION 18, T12S, R19W ELLIS COUNTY, KANSAS

Controlling data is based upon the best maps and photographs available to us and upon a regular section of land containing 640 acres.

December 21, 2010

Approximate section lines were determined using the normal standard of care of ailfield surveyors procticing in the state of Kansas. The section corners, which establish the precise section lines, were not necessorily located, and the exact location of the drillsite location in the section is not guaranteed. Therefore, the operator securing this service and accepting this plat and all other parties relying thereon agree to hold Central Kansas Biffield Services. Inc. its officers and employees hormless from all losses, costs and expenses and said entities released from any liability from incidental or consequential damages.