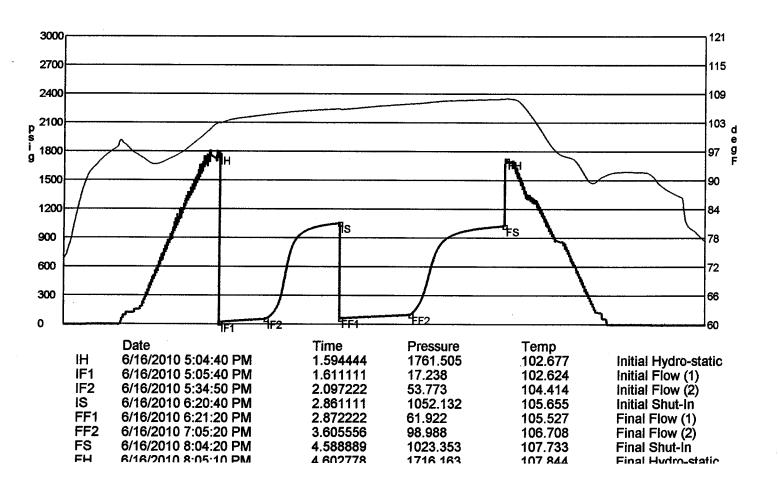

Side Two

| Operator Name:                                                                                 |                                                  |                                     |                                | _ Lease N            | lame:                  |                        |                                           | Well #:           |          |                         |
|------------------------------------------------------------------------------------------------|--------------------------------------------------|-------------------------------------|--------------------------------|----------------------|------------------------|------------------------|-------------------------------------------|-------------------|----------|-------------------------|
| Sec Twp                                                                                        | S. R                                             | East                                | West                           | County:              |                        |                        |                                           |                   |          |                         |
| INSTRUCTIONS: Sh<br>time tool open and clo<br>recovery, and flow rate<br>line Logs surveyed. A | osed, flowing and shu<br>es if gas to surface te | t-in pressures,<br>st, along with f | whether sh<br>inal chart(s     | nut-in press         | ure reach              | ed static level,       | hydrostatic pres                          | ssures, bottom h  | ole temp | erature, fluid          |
| Drill Stem Tests Taker<br>(Attach Additional S                                                 |                                                  | Yes                                 | No                             |                      | Log                    | y Formation            | n (Top), Depth a                          | nd Datum          |          | Sample                  |
| Samples Sent to Geo                                                                            | logical Survey                                   | Yes                                 | No                             |                      | Name                   |                        |                                           | Тор               | I        | Datum                   |
| Cores Taken<br>Electric Log Run<br>Electric Log Submitte<br>(If no, Submit Copy                | d Electronically                                 | Yes Yes Yes                         | ☐ No<br>☐ No<br>☐ No           |                      |                        |                        |                                           |                   |          |                         |
| List All E. Logs Run:                                                                          |                                                  |                                     |                                |                      |                        |                        |                                           |                   |          |                         |
|                                                                                                |                                                  | Report all                          | CASING I                       |                      | New                    | Used mediate, producti | on, etc.                                  |                   |          |                         |
| Purpose of String                                                                              | Size Hole<br>Drilled                             | Size Ca<br>Set (In C                | sing                           | Weigi<br>Lbs. /      | ht                     | Setting<br>Depth       | Type of<br>Cement                         | # Sacks<br>Used   | , ,,     | and Percent<br>dditives |
|                                                                                                |                                                  |                                     |                                |                      |                        |                        |                                           |                   |          |                         |
|                                                                                                |                                                  | AI                                  | DDITIONAL                      | CEMENTIN             | G / SQUE               | EZE RECORD             |                                           |                   |          |                         |
| Purpose:  Perforate Protect Casing Plug Back TD Plug Off Zone                                  | Depth<br>Top Bottom                              | Type of Co                          | ement                          | # Sacks              | Used                   |                        | Type and                                  | Percent Additives |          |                         |
|                                                                                                |                                                  |                                     |                                |                      |                        |                        |                                           |                   |          |                         |
| Shots Per Foot                                                                                 | PERFORATI<br>Specify I                           | ON RECORD -<br>Footage of Each      | Bridge Plugs<br>Interval Perfo | s Set/Type<br>orated |                        |                        | cture, Shot, Cemei<br>mount and Kind of N |                   | d<br>    | Depth                   |
|                                                                                                |                                                  |                                     |                                |                      |                        |                        |                                           |                   |          |                         |
|                                                                                                |                                                  |                                     |                                |                      |                        |                        |                                           |                   |          |                         |
| TUBING RECORD:                                                                                 | Size:                                            | Set At:                             |                                | Packer At:           |                        | Liner Run:             |                                           |                   |          |                         |
| Date of First, Resumed                                                                         | Production, SWD or EN                            |                                     | ducing Meth                    | od:                  |                        | as Lift C              | Yes No                                    | 0                 |          |                         |
| Estimated Production<br>Per 24 Hours                                                           | Oil                                              | Bbls.                               |                                | Mcf                  | Water                  |                        | ols.                                      | Gas-Oil Ratio     |          | Gravity                 |
| DISPOSITIO                                                                                     | ON OF GAS:                                       |                                     | M                              | IETHOD OF            | COMPLET                | ION:                   |                                           | PRODUCTIO         | ON INTER | VAL:                    |
| Vented Sold                                                                                    | Used on Lease                                    | Open                                | Hole Specify)                  | Perf.                | Dually (<br>(Submit AC |                        | nmingled<br>mit ACO-4)                    |                   |          |                         |