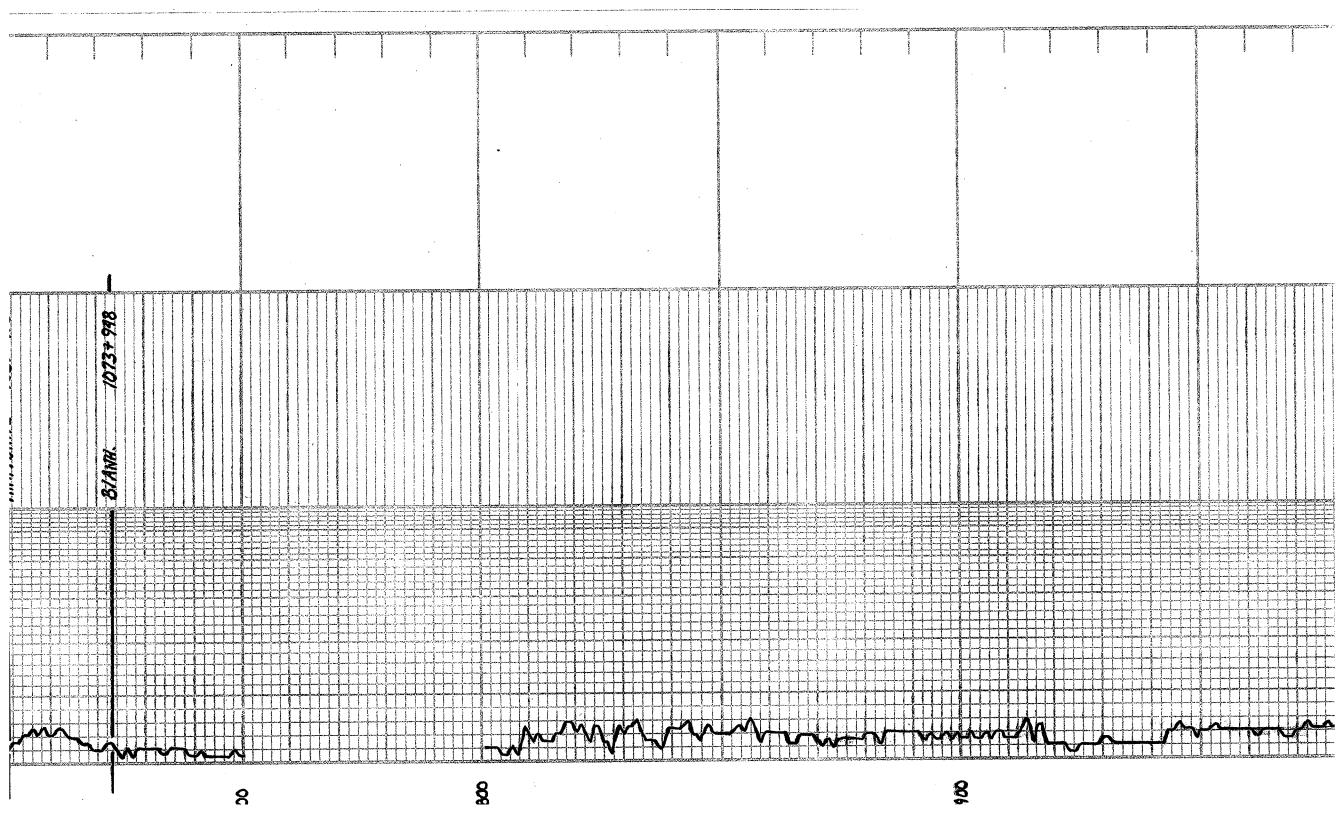

### Tops

| Name             | Тор  | Datum |
|------------------|------|-------|
| ANHYDRITE        | 1044 | +977  |
| TOPEKA           | 3006 | -985  |
| HEEBNER          | 3237 | -1216 |
| LANSING          | 3297 | -1276 |
| BASE KANSAS CITY | 3525 | -1504 |
| ARBUCKLE         | 3561 | -1540 |
| RTD              | 3681 | -1660 |
| LTD              | 3675 | -1654 |