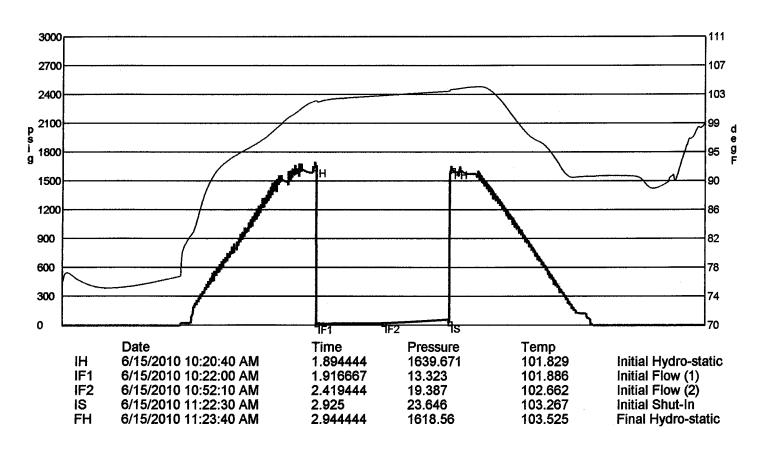

Side Two

| Operator Name:                                                                                 |                                                  |                                     |                                | _ Lease N            | lame:                  |                        |                                           | Well #:           |          |                         |
|------------------------------------------------------------------------------------------------|--------------------------------------------------|-------------------------------------|--------------------------------|----------------------|------------------------|------------------------|-------------------------------------------|-------------------|----------|-------------------------|
| Sec Twp                                                                                        | S. R                                             | East                                | West                           | County:              |                        |                        |                                           |                   |          |                         |
| INSTRUCTIONS: Sh<br>time tool open and clo<br>recovery, and flow rate<br>line Logs surveyed. A | osed, flowing and shu<br>es if gas to surface te | t-in pressures,<br>st, along with f | whether sh<br>inal chart(s     | nut-in press         | ure reach              | ed static level,       | hydrostatic pres                          | ssures, bottom h  | ole temp | erature, fluid          |
| Drill Stem Tests Taker<br>(Attach Additional S                                                 |                                                  | Yes                                 | No                             |                      | Log                    | y Formation            | n (Top), Depth a                          | nd Datum          |          | Sample                  |
| Samples Sent to Geo                                                                            | logical Survey                                   | Yes                                 | No                             |                      | Name                   |                        |                                           | Тор               | I        | Datum                   |
| Cores Taken<br>Electric Log Run<br>Electric Log Submitte<br>(If no, Submit Copy                | d Electronically                                 | Yes Yes Yes                         | ☐ No<br>☐ No<br>☐ No           |                      |                        |                        |                                           |                   |          |                         |
| List All E. Logs Run:                                                                          |                                                  |                                     |                                |                      |                        |                        |                                           |                   |          |                         |
|                                                                                                |                                                  | Report all                          | CASING I                       |                      | New                    | Used mediate, producti | on, etc.                                  |                   |          |                         |
| Purpose of String                                                                              | Size Hole<br>Drilled                             | Size Ca<br>Set (In C                | sing                           | Weigi<br>Lbs. /      | ht                     | Setting<br>Depth       | Type of<br>Cement                         | # Sacks<br>Used   | , ,,     | and Percent<br>dditives |
|                                                                                                |                                                  |                                     |                                |                      |                        |                        |                                           |                   |          |                         |
|                                                                                                |                                                  | AI                                  | DDITIONAL                      | CEMENTIN             | G / SQUE               | EZE RECORD             |                                           |                   |          |                         |
| Purpose:  Perforate Protect Casing Plug Back TD Plug Off Zone                                  | Depth<br>Top Bottom                              | Type of Co                          | ement                          | # Sacks              | Used                   |                        | Type and                                  | Percent Additives |          |                         |
|                                                                                                |                                                  |                                     |                                |                      |                        |                        |                                           |                   |          |                         |
| Shots Per Foot                                                                                 | PERFORATI<br>Specify I                           | ON RECORD -<br>Footage of Each      | Bridge Plugs<br>Interval Perfo | s Set/Type<br>orated |                        |                        | cture, Shot, Cemei<br>mount and Kind of N |                   | d<br>    | Depth                   |
|                                                                                                |                                                  |                                     |                                |                      |                        |                        |                                           |                   |          |                         |
|                                                                                                |                                                  |                                     |                                |                      |                        |                        |                                           |                   |          |                         |
| TUBING RECORD:                                                                                 | Size:                                            | Set At:                             |                                | Packer At:           |                        | Liner Run:             |                                           |                   |          |                         |
| Date of First, Resumed                                                                         | Production, SWD or EN                            |                                     | ducing Meth                    | od:                  |                        | as Lift C              | Yes No                                    | 0                 |          |                         |
| Estimated Production<br>Per 24 Hours                                                           | Oil                                              | Bbls.                               |                                | Mcf                  | Water                  |                        | ols.                                      | Gas-Oil Ratio     |          | Gravity                 |
| DISPOSITIO                                                                                     | ON OF GAS:                                       |                                     | M                              | IETHOD OF            | COMPLET                | ION:                   |                                           | PRODUCTIO         | ON INTER | VAL:                    |
| Vented Sold                                                                                    | Used on Lease                                    | Open                                | Hole Specify)                  | Perf.                | Dually (<br>(Submit AC |                        | nmingled<br>mit ACO-4)                    |                   |          |                         |