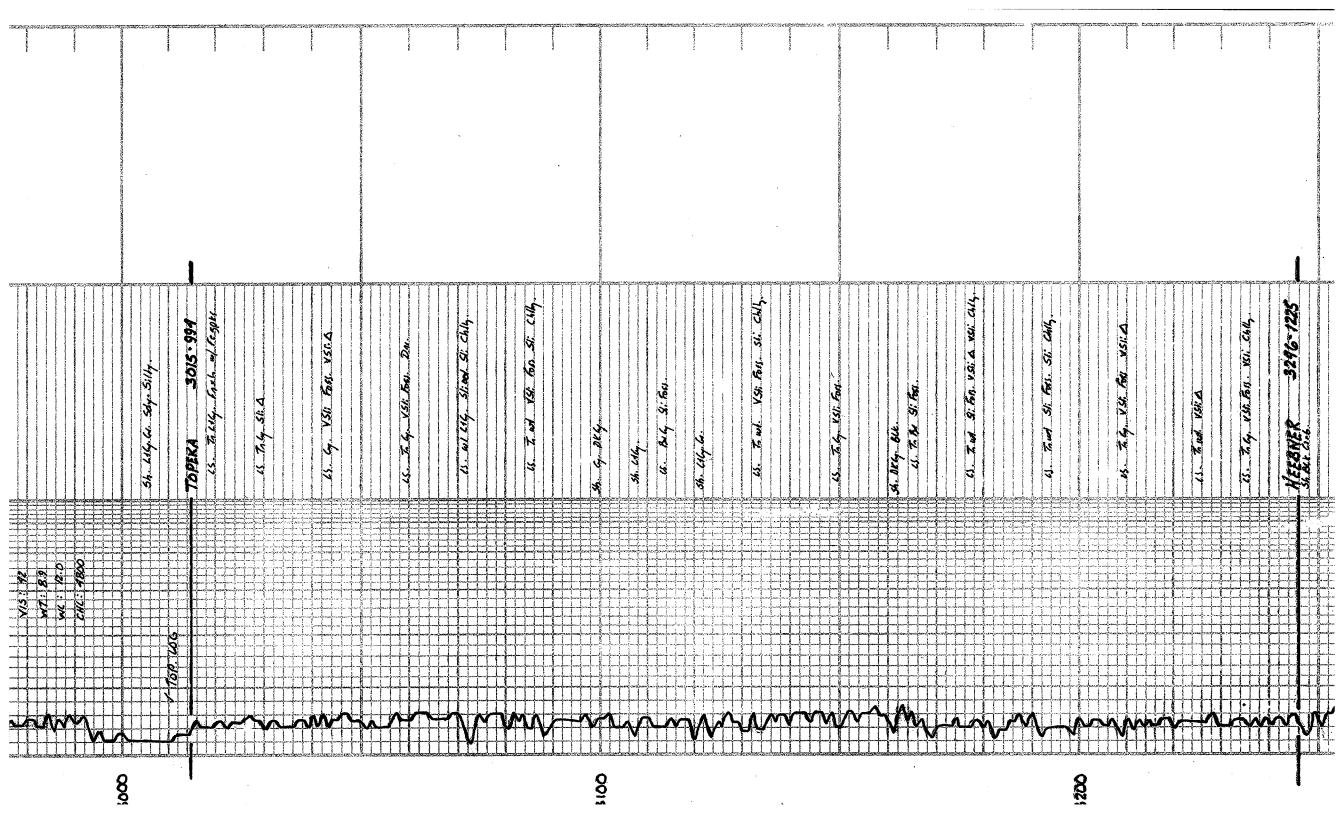

### Tops

| Name             | Тор  | Datum |
|------------------|------|-------|
| ANHYDRITE        | 1044 | +977  |
| TOPEKA           | 3006 | -985  |
| HEEBNER          | 3237 | -1216 |
| LANSING          | 3297 | -1276 |
| BASE KANSAS CITY | 3525 | -1504 |
| ARBUCKLE         | 3561 | -1540 |
| RTD              | 3681 | -1660 |
| LTD              | 3675 | -1654 |