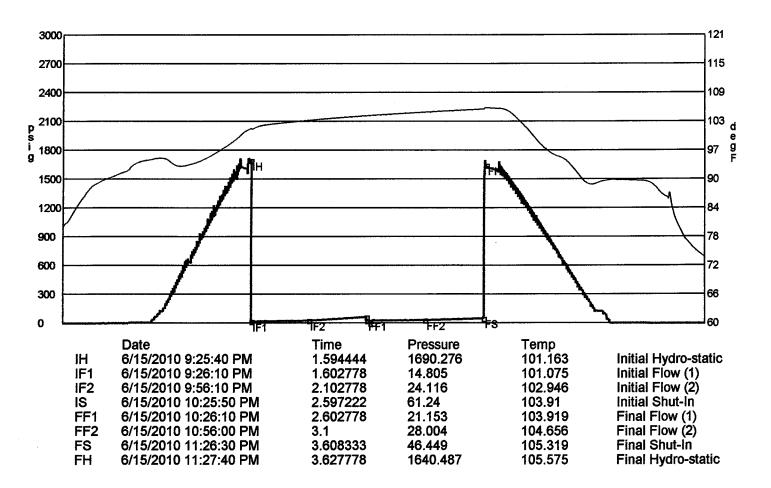

Side Two

| Operator Name:                                                                                 |                                                  |                                     |                                | _ Lease N            | lame:                  |                        |                                           | Well #:           |          |                         |
|------------------------------------------------------------------------------------------------|--------------------------------------------------|-------------------------------------|--------------------------------|----------------------|------------------------|------------------------|-------------------------------------------|-------------------|----------|-------------------------|
| Sec Twp                                                                                        | S. R                                             | East                                | West                           | County:              |                        |                        |                                           |                   |          |                         |
| INSTRUCTIONS: Sh<br>time tool open and clo<br>recovery, and flow rate<br>line Logs surveyed. A | osed, flowing and shu<br>es if gas to surface te | t-in pressures,<br>st, along with f | whether sh<br>inal chart(s     | nut-in press         | ure reach              | ed static level,       | hydrostatic pres                          | ssures, bottom h  | ole temp | erature, fluid          |
| Drill Stem Tests Taker<br>(Attach Additional S                                                 |                                                  | Yes                                 | No                             |                      | Log                    | y Formation            | n (Top), Depth a                          | nd Datum          |          | Sample                  |
| Samples Sent to Geo                                                                            | logical Survey                                   | Yes                                 | No                             |                      | Name                   |                        |                                           | Тор               | I        | Datum                   |
| Cores Taken<br>Electric Log Run<br>Electric Log Submitte<br>(If no, Submit Copy                | d Electronically                                 | Yes Yes Yes                         | ☐ No<br>☐ No<br>☐ No           |                      |                        |                        |                                           |                   |          |                         |
| List All E. Logs Run:                                                                          |                                                  |                                     |                                |                      |                        |                        |                                           |                   |          |                         |
|                                                                                                |                                                  | Report all                          | CASING I                       |                      | New                    | Used mediate, producti | on, etc.                                  |                   |          |                         |
| Purpose of String                                                                              | Size Hole<br>Drilled                             | Size Ca<br>Set (In C                | sing                           | Weigi<br>Lbs. /      | ht                     | Setting<br>Depth       | Type of<br>Cement                         | # Sacks<br>Used   | , ,,     | and Percent<br>dditives |
|                                                                                                |                                                  |                                     |                                |                      |                        |                        |                                           |                   |          |                         |
|                                                                                                |                                                  | AI                                  | DDITIONAL                      | CEMENTIN             | G / SQUE               | EZE RECORD             |                                           |                   |          |                         |
| Purpose:  Perforate Protect Casing Plug Back TD Plug Off Zone                                  | Depth<br>Top Bottom                              | Type of Co                          | ement                          | # Sacks              | Used                   |                        | Type and                                  | Percent Additives |          |                         |
|                                                                                                |                                                  |                                     |                                |                      |                        |                        |                                           |                   |          |                         |
| Shots Per Foot                                                                                 | PERFORATI<br>Specify I                           | ON RECORD -<br>Footage of Each      | Bridge Plugs<br>Interval Perfo | s Set/Type<br>orated |                        |                        | cture, Shot, Cemei<br>mount and Kind of N |                   | d<br>    | Depth                   |
|                                                                                                |                                                  |                                     |                                |                      |                        |                        |                                           |                   |          |                         |
|                                                                                                |                                                  |                                     |                                |                      |                        |                        |                                           |                   |          |                         |
| TUBING RECORD:                                                                                 | Size:                                            | Set At:                             |                                | Packer At:           |                        | Liner Run:             |                                           |                   |          |                         |
| Date of First, Resumed                                                                         | Production, SWD or EN                            |                                     | ducing Meth                    | od:                  |                        | as Lift C              | Yes No                                    | 0                 |          |                         |
| Estimated Production<br>Per 24 Hours                                                           | Oil                                              | Bbls.                               |                                | Mcf                  | Water                  |                        | ols.                                      | Gas-Oil Ratio     |          | Gravity                 |
| DISPOSITIO                                                                                     | ON OF GAS:                                       |                                     | M                              | IETHOD OF            | COMPLET                | ION:                   |                                           | PRODUCTIO         | ON INTER | VAL:                    |
| Vented Sold                                                                                    | Used on Lease                                    | Open                                | Hole Specify)                  | Perf.                | Dually (<br>(Submit AC |                        | nmingled<br>mit ACO-4)                    |                   |          |                         |