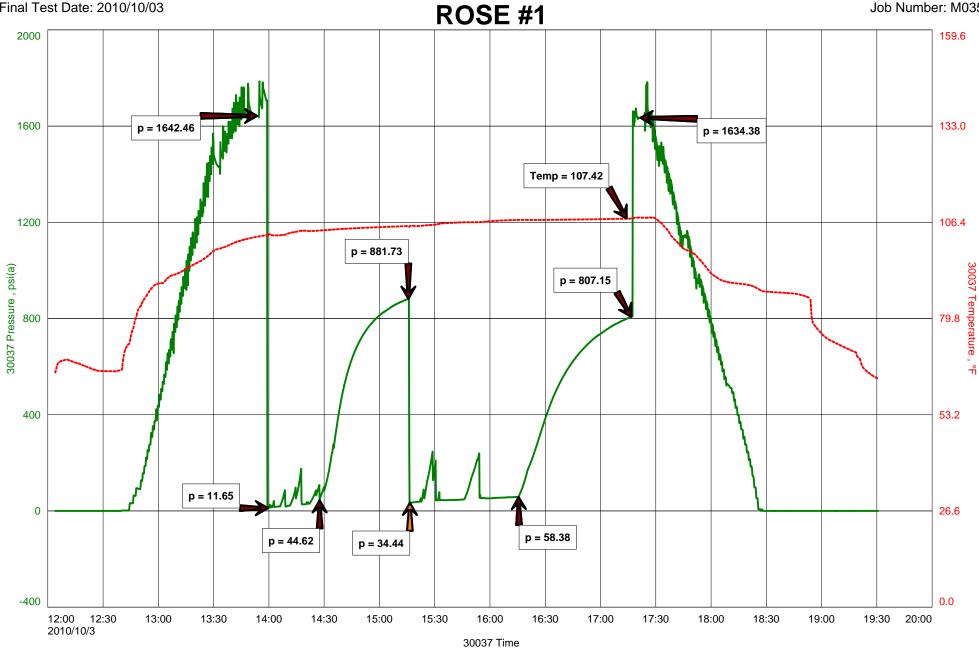

### **Drill Test Report**

M035

2010/10/03

MIKE COCHRAN

MIKE COCHRAN

### **General Information**

**Company Name NEW GULF OPERATING** 

Contact

Well Name ROSE #1
Unique Well ID DST#1 3482-3570 MISS
Surface Location SEC 28-22S7W RENO CO. KS
Field WILDCAT

Well Type Vertical Job Number Representative

**Test Information** 

Test Type CONVENTIONAL Prepared By Formation DST#1 3482-3570 MISS

Well Fluid Type 01 Oil

Test Purpose (AEUB) Initial Test

Start Test Time 12:04:00 Final Test Time 19:32:00

Well Operator NEW GULF OPERATING

Report Date

Start Test Date 2010/10/03 Final Test Date 2010/10/03

Gauge Name 30037

**Test Type Name** 

### **Test Results**

**RECOVERED: 72' VSOSM** 

TOOL SAMPLE: DRLG MUD W/ OIL SPECKS

NEW GULF OPERATING DST#1 3482-3570 MISS Start Test Date: 2010/10/03 Final Test Date: 2010/10/03 ROSE #1 Formation: DST#1 3482-3570 MISS

Pool: WILDCAT Job Number: M035