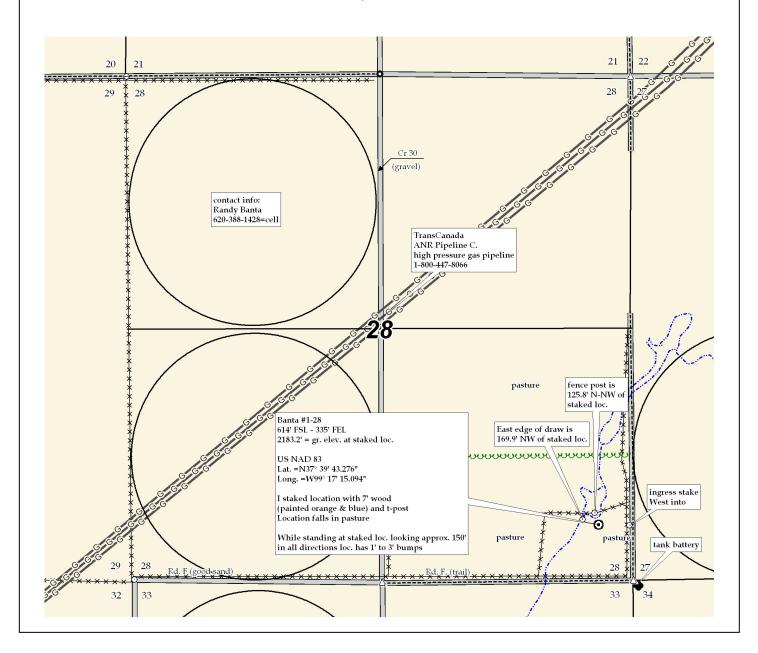

## P.O. Box 2324

Garden City, Kansas 67846 Office/Fax: (620) 276-6159

Cell: (620) 272-1499

Banta #1-28 **Strata Exploration** LEASE NAME 614' FSL - 335' FEL **Kiowa County, KS** 28 **27s** 18w LOCATION SPOT COUNTY Twp. GR. ELEVATION: 1" =1000' SCALE: \_ **Directions:** From approx. 11/2 mile West of Greensburg, KS at Dec. 29th, 2010 DATE STAKED: the intersection of Hwy 54 & Hwy 183 - Now go 2.8 miles North Luke R. on Hwy 183 - Now go 1.5 mile East on G St - Now go 1 mile MEASURED BY: North on Cr 30 - Now go 0.5 mile East on Rd F - Now go 0.1 mile DRAWN BY: \_ Luke R. North on trail to ingress stake West into - Now go 335' West AUTHORIZED BY: John R. K. through pasture into staked location. Final ingress must be verified with land owner or This drawing does not constitute a monumented survey or a