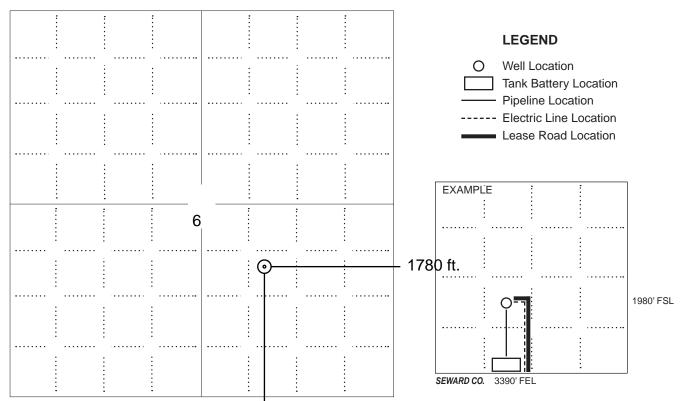

|
| Field:                                | Sec Twp S. R                                                                                         |
| Number of Acres attributable to well: | Is Section: Regular or Irregular                                                                     |
|                                       | If Section is Irregular, locate well from nearest corner boundary.  Section corner used: NE NW SE SW |

#### **PLAT**

Show location of the well. Show footage to the nearest lease or unit boundary line. Show the predicted locations of lease roads, tank batteries, pipelines and electrical lines, as required by the Kansas Surface Owner Notice Act (House Bill 2032).

You may attach a separate plat if desired.



NOTE: In all cases locate the spot of the proposed drilling locaton.

#### 1780 ft.

## In plotting the proposed location of the well, you must show:

- 1. The manner in which you are using the depicted plat by identifying section lines, i.e. 1 section, 1 section with 8 surrounding sections, 4 sections, etc.
- 2. The distance of the proposed drilling location from the south / north and east / west outside section lines.
- 3. The distance to the nearest lease or unit boundary line (in footage).
- 4. If proposed location is located within a prorated or spaced field a certificate of acreage attribution plat must be attached: (C0-7 for oil wells; CG-8 for gas wells).
- 5. The predicted locations of lease roads, tank batteries, pipelines, and electrical lines.



## KANSAS CORPORATION COMMISS