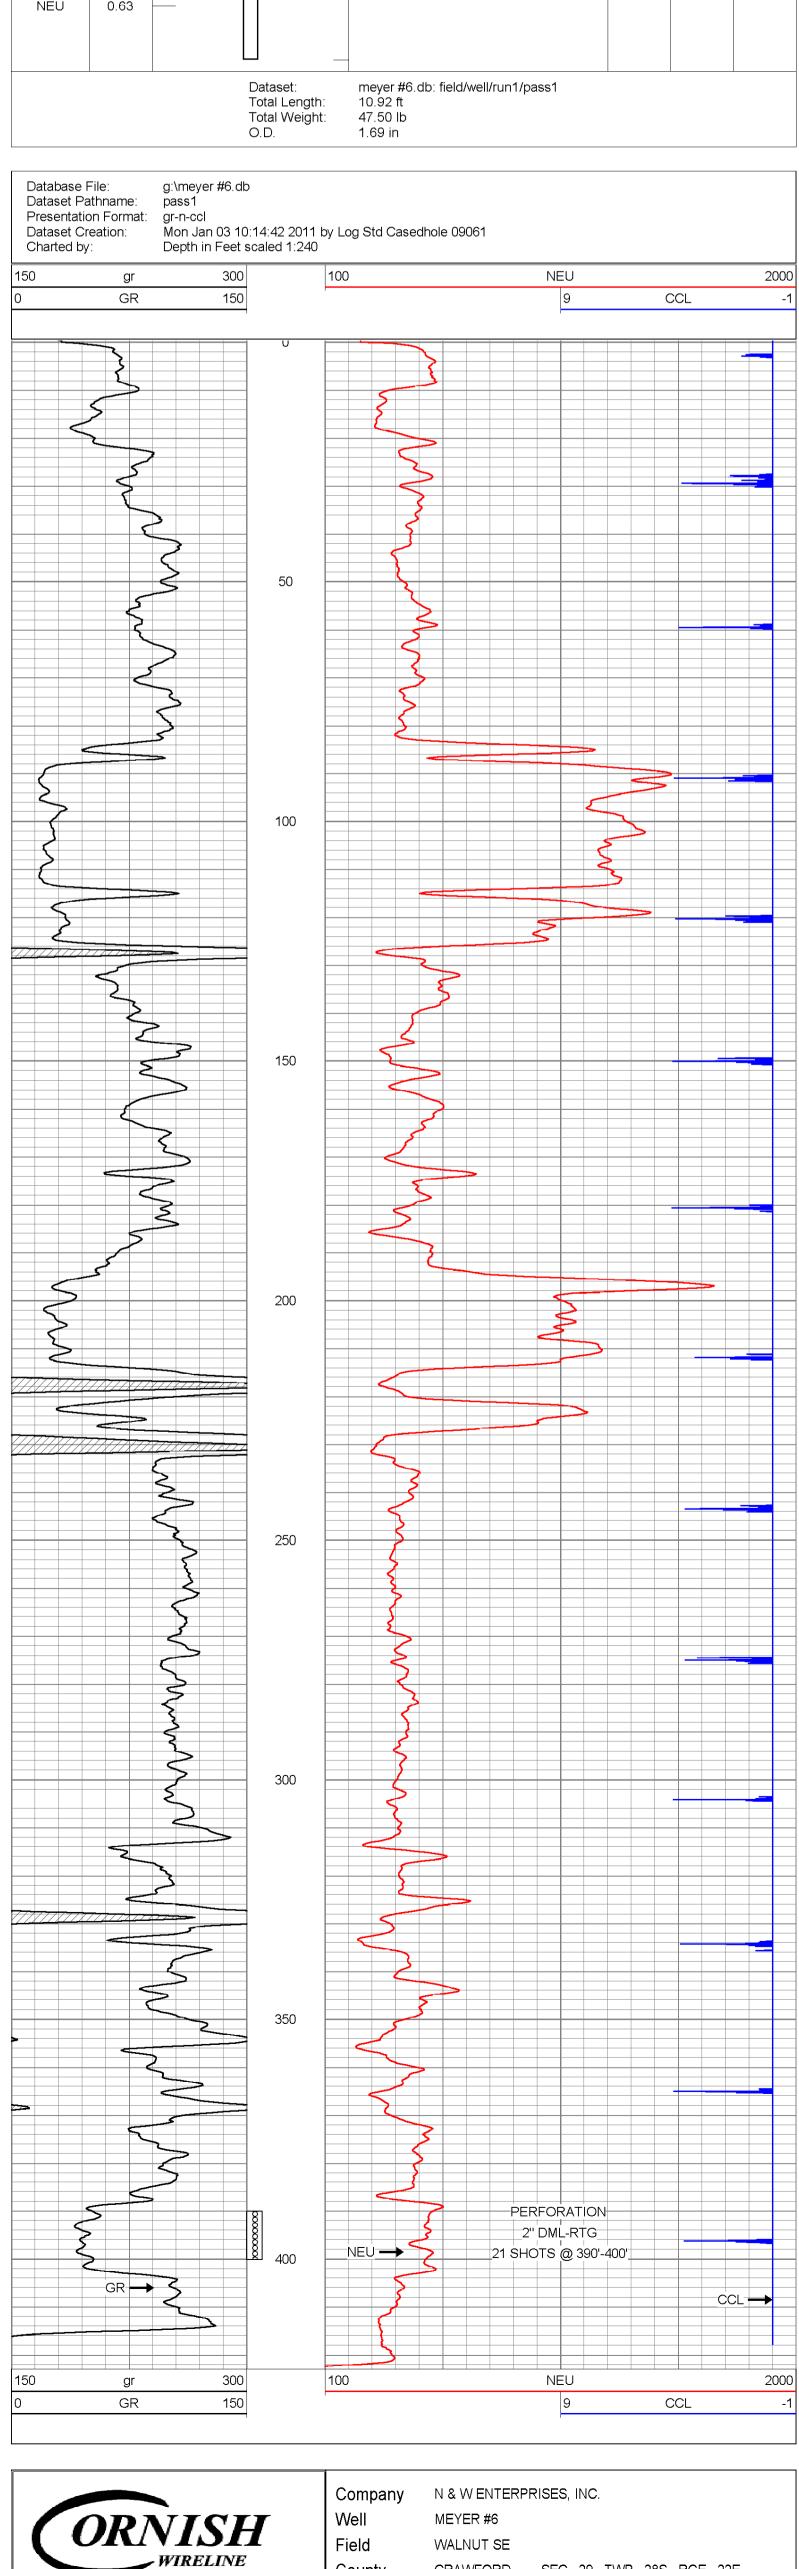

y        |
| DISPOSITIO                                                                                           | ON OF GAS:                                       |                                     | M                          | IETHOD OF       | COMPLET   | ION:                                      |                            | PRODUCTIO       | ON INTER                      | VAL:           |
| Vented Sold                                                                                          | Used on Lease                                    | Open                                | Hole (Specify)             | Perf.           | Dually (  |                                           | nmingled<br>mit ACO-4)     |                 |                               |                |







County

CRAWFORD SEC. 29 TWP. 28S RGE. 22E State KANSAS Date 1-3-11

### Kepley Well Service, LLC

19245 Ford Road Chanute, KS 66720

| Date      | Invoice # |
|-----------|-----------|
| 1/13/2011 | A-45710   |

## **Cement Treatment Report**

N & W Enterprise Inc. 1111 S. Margrave Fort Scott, KS 66701 (x) Landed Plug on Bottom at 600 PSI
() Shut in Pressure
(x)Good Cement Returns
() Topped off well with\_\_\_\_\_\_ sacks
(x) Set Float Shoe

TYPE OF TREATMENT: Production Casing HOLE SIZE: 5 5/8"
TOTAL DEPTH: 430

| Well Name | Terms       | Due Date