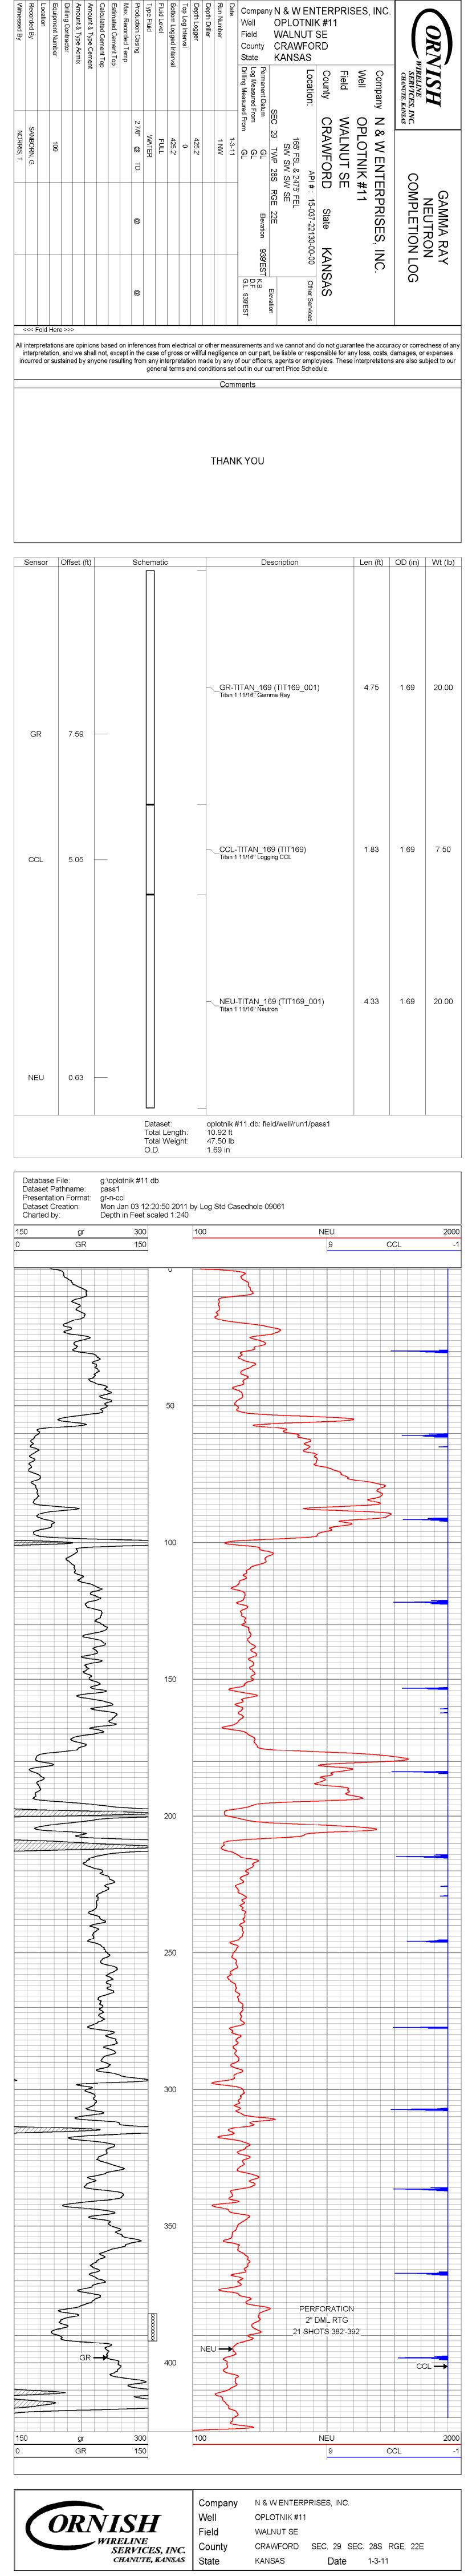

UEEZE RECORD Purpose: Depth Type of Cement # Sacks Used Type and Percent Additives Top Bottom Perforate **Protect Casing** Plug Back TD Plug Off Zone PERFORATION RECORD - Bridge Plugs Set/Type Acid, Fracture, Shot, Cement Squeeze Record Shots Per Foot Specify Footage of Each Interval Perforated (Amount and Kind of Material Used) Depth TUBING RECORD: Size: Set At: Packer At: Liner Run: No Yes Producing Method: Date of First, Resumed Production, SWD or ENHR. Pumping Gas Lift Other (Explain) Flowing **Estimated Production** Bbls. Water Bbls. Gas-Oil Ratio Oil Gas Mcf Gravity Per 24 Hours **DISPOSITION OF GAS:** METHOD OF COMPLETION: PRODUCTION INTERVAL: Open Hole Dually Comp. Perf. Commingled Vented Sold Used on Lease (Submit ACO-5) (Submit ACO-4) (If vented, Submit ACO-18.) Other (Specify)



### Kepley Well Service, LLC

19245 Ford Road Chanute, KS 66720 Date Invoice # 1/13/2011 A-45714

## **Cement Treatment Report**

N & W Enterprise Inc. 1111 S. Margrave Fort Scott, KS 66701 (x) Landed Plug on Bottom at 600 PSI
() Shut in Pressure
(x)Good Cement Returns
() Topped off well with\_\_\_\_\_\_ sacks
(x) Set Float Shoe

TYPE OF TREATMENT: Production Casing HOLE SIZE: 5 5/8"
TOTAL DEPTH: 430

| Well Name | Terms       | Due Date  |
|-----------|-------------|-----------|
|           | Net 15 days | 1/13/2011 |

| Service or Product                 | Qty | Per Foot Pricing/Unit Pricing | Amount           |
|------------------------------------|-----|-------------------------------|------------------|
| Run and cement 2 7/8"<br>Sales Tax | 428 | 3.00<br>7.30%                 | 1,2