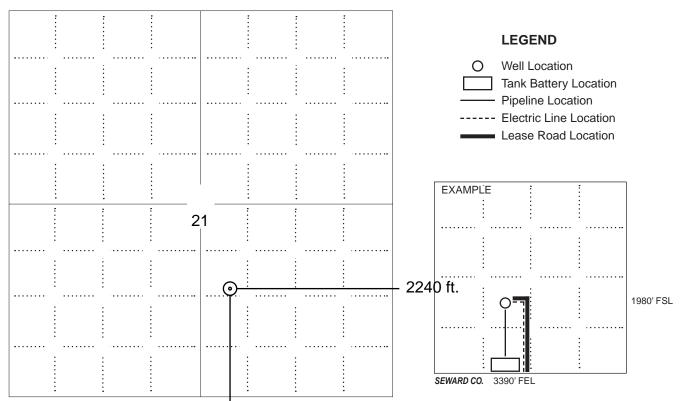

Well will not be drilled or Permit Expired Date: \_

Signature of Operator or Agent:

| For KCC    | Use:  |    |  |  |
|------------|-------|----|--|--|
| Effective  | Date: |    |  |  |
| District # |       |    |  |  |
| SGA?       | Yes   | No |  |  |

## KANSAS CORPORATION COMMISSION OIL & GAS CONSERVATION DIVISION

Form C-1 March 2010 Form must be Typed Form must be Signed All blanks must be Filled