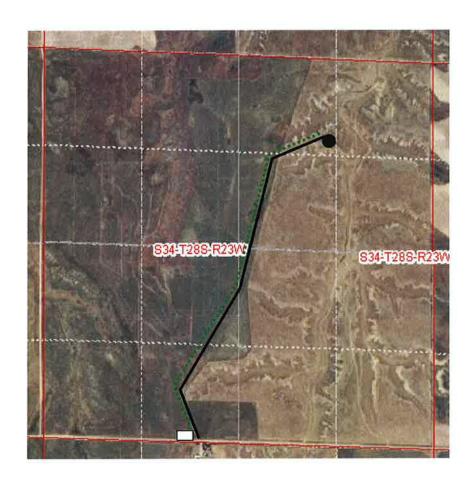

Lease Rd

Lead line

**Electrical Line** 

Tank Battery

Vincent Oil Corporation
Location Plat: Keough #1-34
Preliminary Non-Binding Estimate for:
Lease Road, Lead line, Tank Battery and
Electrical line

1229101