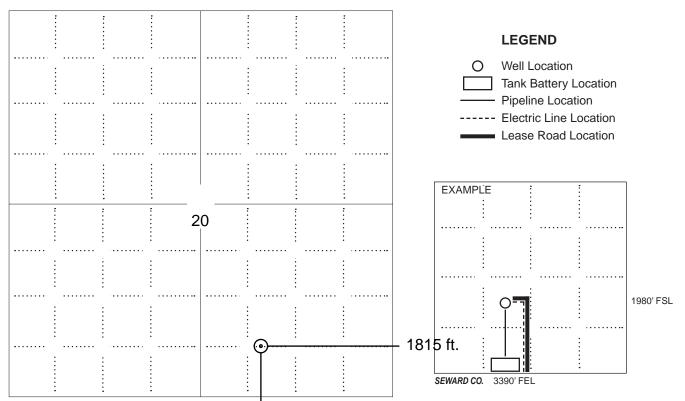

Well will not be drilled or Permit Expired Date: \_

Signature of Operator or Agent:

| For KCC         | Use:   |  |  |  |
|-----------------|--------|--|--|--|
| Effective Date: |        |  |  |  |
| District #      |        |  |  |  |
| SGA?            | Yes No |  |  |  |