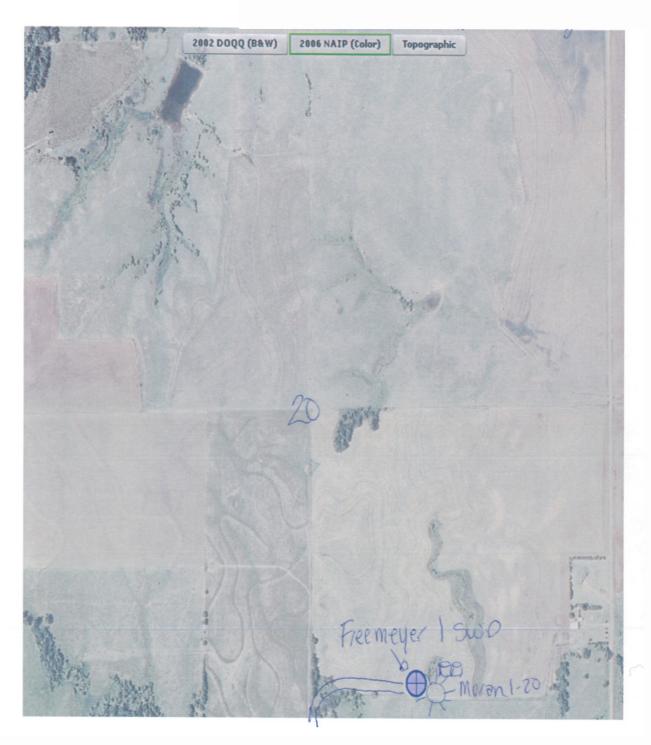

Well will not be drilled or Permit Expired Date: \_

Signature of Operator or Agent:

| For KCC         | Use:   |  |  |  |
|-----------------|--------|--|--|--|
| Effective Date: |        |  |  |  |
| District #      |        |  |  |  |
| SGA?            | Yes No |  |  |  |