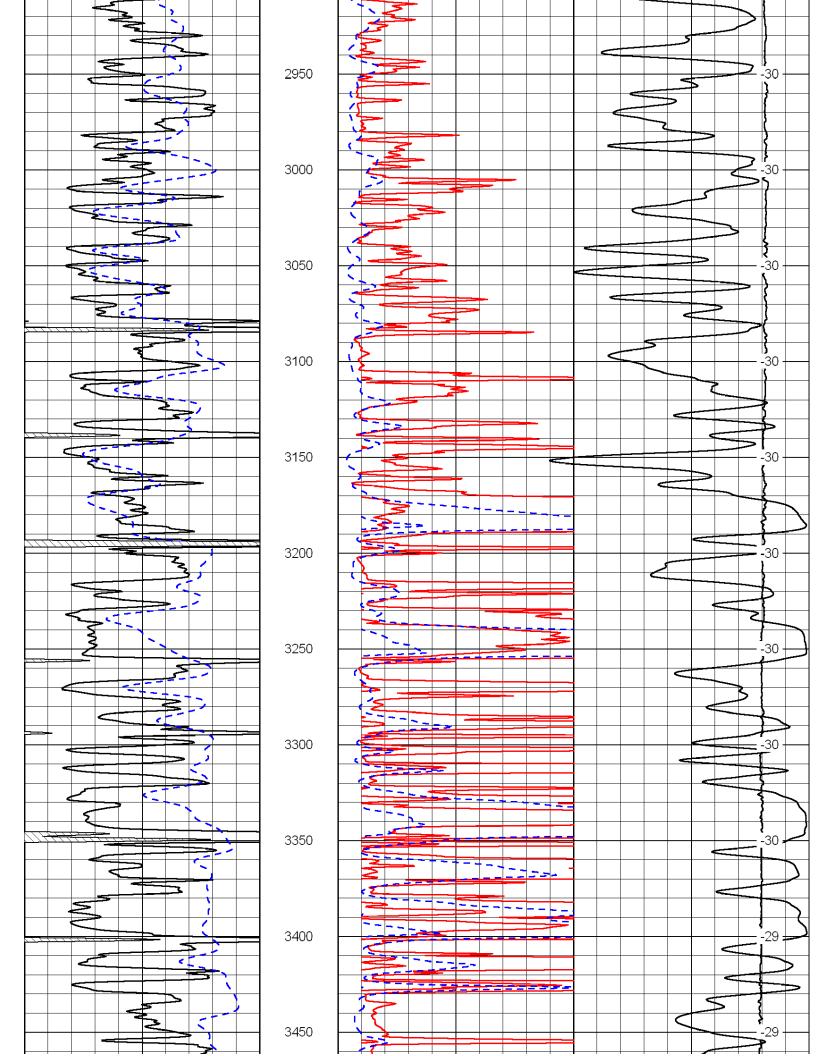

#### Comments

Thank you for using Log-Tech, Inc. (785) 625-3858

Bogue, KS: 1/2N, E into

Database File: c:\warrior\data\venture bamber #1\venture.db

Dataset Pathname: dil/vendolo Presentation Format: dil/2in

Dataset Pathname: dil/vendolo

Presentation Format: dil

| 0    | Gamma Ray | 150 | 0    | .2   | Deep    | Resistivity   | 2000 |
|------|-----------|-----|------|------|---------|---------------|------|
| -200 | SP (mV)   | 0   | 0    | .2   | Medium  | n Resistivity | 2000 |
| -160 | Rxo / Rt  | 40  | 0    | .2   | Shallow | / Resistivity | 2000 |
|      |           |     | 1    | 5000 | Line    | Tension       | 0    |
|      |           |     |      |      |         |               | LSPD |
|      |           |     | 1550 |      |         |               | -64  |