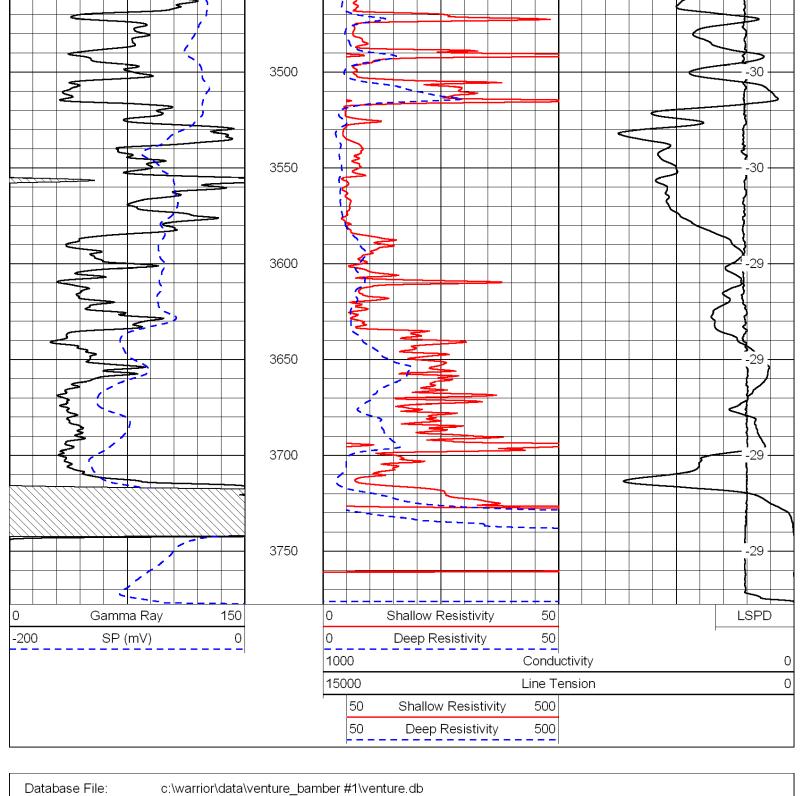

#### Comments

Thank you for using Log-Tech, Inc. (785) 625-3858

Bogue, KS: 1/2N, E into

Database File: c:\warrior\data\venture bamber #1\venture.db

Dataset Pathname: dil/vendolo Presentation Format: dil/2in

Dataset Pathname: dil/vendolo

Presentation Format: dil

| 0    | Gamma Ray | 150 | 0    | .2   | Deep    | Resistivity   | 2000 |
|------|-----------|-----|------|------|---------|---------------|------|
| -200 | SP (mV)   | 0   | 0    | .2   | Medium  | n Resistivity | 2000 |
| -160 | Rxo / Rt  | 40  | 0    | .2   | Shallow | / Resistivity | 2000 |
|      |           |     | 1    | 5000 | Line    | Tension       | 0    |
|      |           |     |      |      |         |               | LSPD |
|      |           |     | 1550 |      |         |               | -64  |