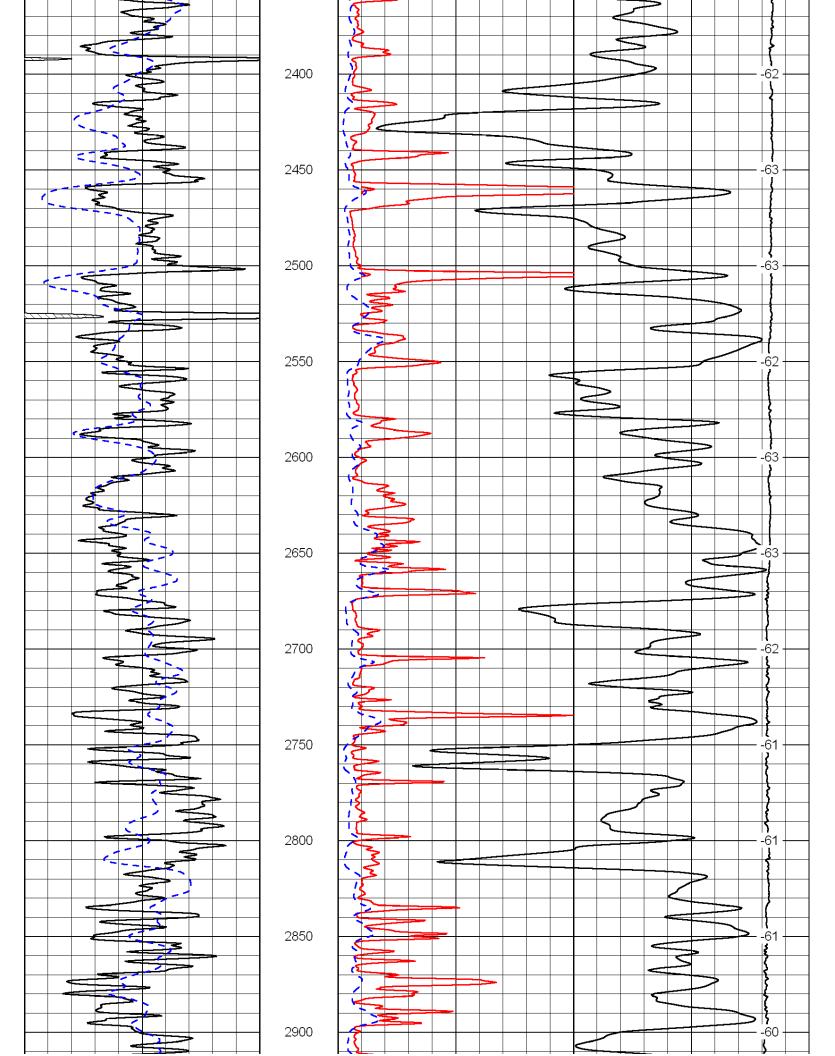

#### Comments

Thank you for using Log-Tech, Inc. (785) 625-3858

Bogue, KS: 1/2N, E into

Database File: c:\warrior\data\venture bamber #1\venture.db

Dataset Pathname: dil/vendolo

Presentation Format: cdl

Dataset Pathname: dil/vendolo Presentation Format: cndldolo

| 0 | Gamma Ray      | 150                                              | 30    |        |     | Compansa                                | ited Neutro | on         | -10  |
|---|----------------|--------------------------------------------------|-------|--------|-----|-----------------------------------------|-------------|------------|------|
| 6 | Caliper (GAPI) | 16                                               | 30    |        |     | Compensa                                | ated Densi  | ty         | -10  |
|   |                |                                                  | 15000 |        |     | Line 7                                  | ension      |            | 0    |
|   |                |                                                  |       |        |     |                                         | -0.25       | Correction | 0.25 |
|   |                |                                                  |       |        |     |                                         | 1           |            | LSPD |
|   |                | <del>                                     </del> |       | $\Box$ | + + | *************************************** | <b>_</b>    |            | '    |