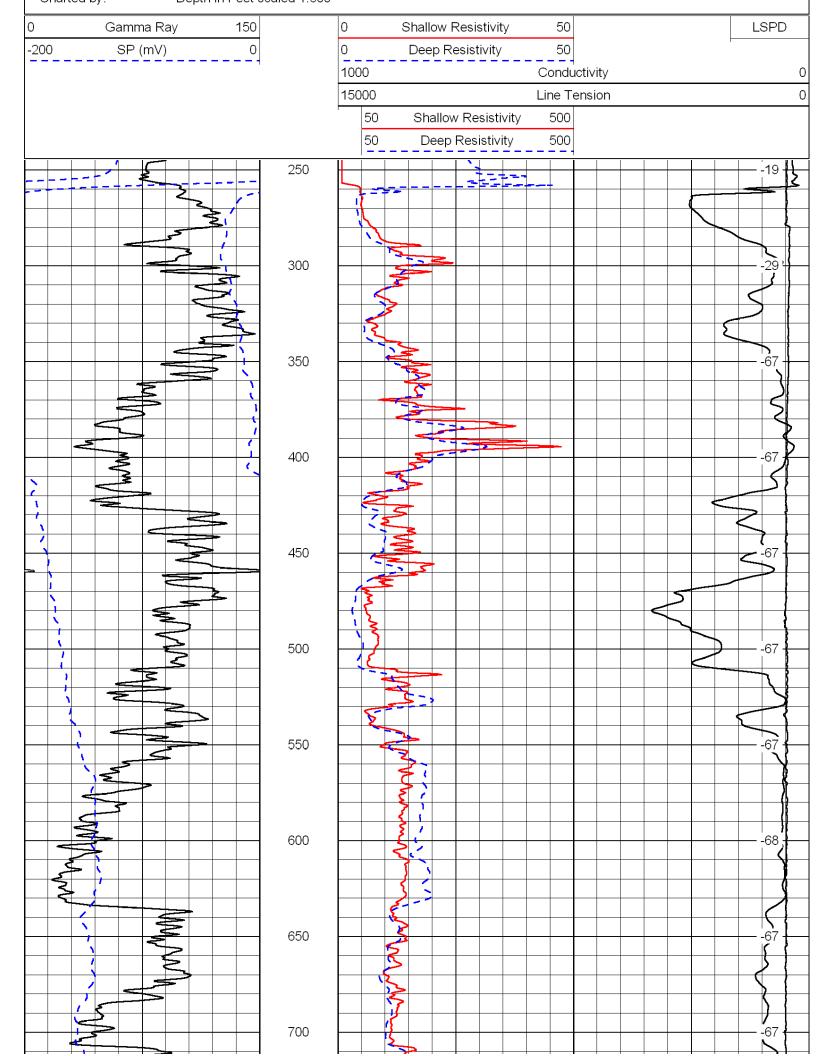

Dataset Pathname: dil/vendolo

Presentation Format: dil

| 0    | Gamma Ray | 150 | 0    | .2   | Deep    | Resistivity   | 2000 |
|------|-----------|-----|------|------|---------|---------------|------|
| -200 | SP (mV)   | 0   | 0    | .2   | Medium  | n Resistivity | 2000 |
| -160 | Rxo / Rt  | 40  | 0    | .2   | Shallow | / Resistivity | 2000 |
|      |           |     | 1    | 5000 | Line    | Tension       | 0    |
|      |           |     |      |      |         |               | LSPD |
|      |           |     | 1550 |      |         |               | -64  |