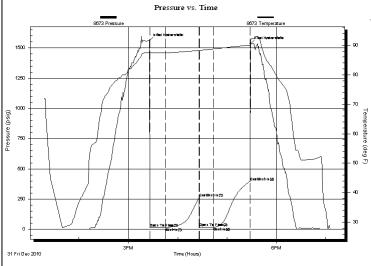

#### DRILL STEM TEST REPORT

Venture Resources, Inc.

Bamber #1

2255 S. Wadsworth

8-8s-21w-

Tester:

Suite 205

Job Ticket: 41282

DST#:1

Lakew ood, CO. 80227 ATTN: Greg Mackey

Test Start: 2010.12.31 @ 13:18:00

#### **GENERAL INFORMATION:**

Formation: LKC-C

Deviated: No Whipstock: ft (KB) Test Type: Conventional Bottom Hole

Time Tool Opened: 15:26:15 Time Test Ended: 19:05:15

Interval:

Total Depth:

Unit No: 54

Jason McLemore

**3250.00 ft (KB) To 3280.00 ft (KB) (TVD)** Reference Elevations:

2017.00 ft (KB) 2012.00 ft (CF)

Hole Diameter: 7.80 inches Hole Condition: Good KB to GR/CF: 5.00 ft

Serial #: 8673 Inside

Press@RunDepth: 16.14 psig @ 3252.00 ft (KB) Capacity: 8000.00 psig

 Start Date:
 2010.12.31
 End Date:
 2010.12.31
 Last Calib.:
 2010.12.31

 Start Time:
 13:18:02
 End Time:
 19:05:15
 Time On Btm:
 2010.12.31 @ 15:25:45

 Time Off Btm:
 2010.12.31 @ 17:28:15

TEST COMMENT: IFP-Weak Blow ,Built to 7/8"

ISI-Dead

3280.00 ft (KB) (TVD)

FFP-Weak Surface Blow, Died in 10 Min.

FSI-Dead

#### PRESSURE SUMMARY

| Time   | Pressure | Temp    | Annotation           |
|--------|----------|---------|----------------------|
| (Min.) | (psig)   | (deg F) |                      |
| 0      | 1561.56  | 87.76   | Initial Hydro-static |
| 1      | 13.22    | 87.15   | Open To Flow (1)     |
| 19     | 14.42    | 87.45   | Shut-In(1)           |
| 60     | 261.71   | 88.29   | End Shut-In(1)       |
| 61     | 15.37    | 88.13   | Open To Flow (2)     |
| 78     | 16.14    | 88.73   | Shut-In(2)           |
| 122    | 396.02   | 90.06   | End Shut-In(2)       |
| 123    | 1535.50  | 90.83   | Final Hydro-static   |
|        |          |         |                      |
|        |          |         |                      |
|        |          |         |                      |
|        |          |         |                      |
|        |          |         |                      |