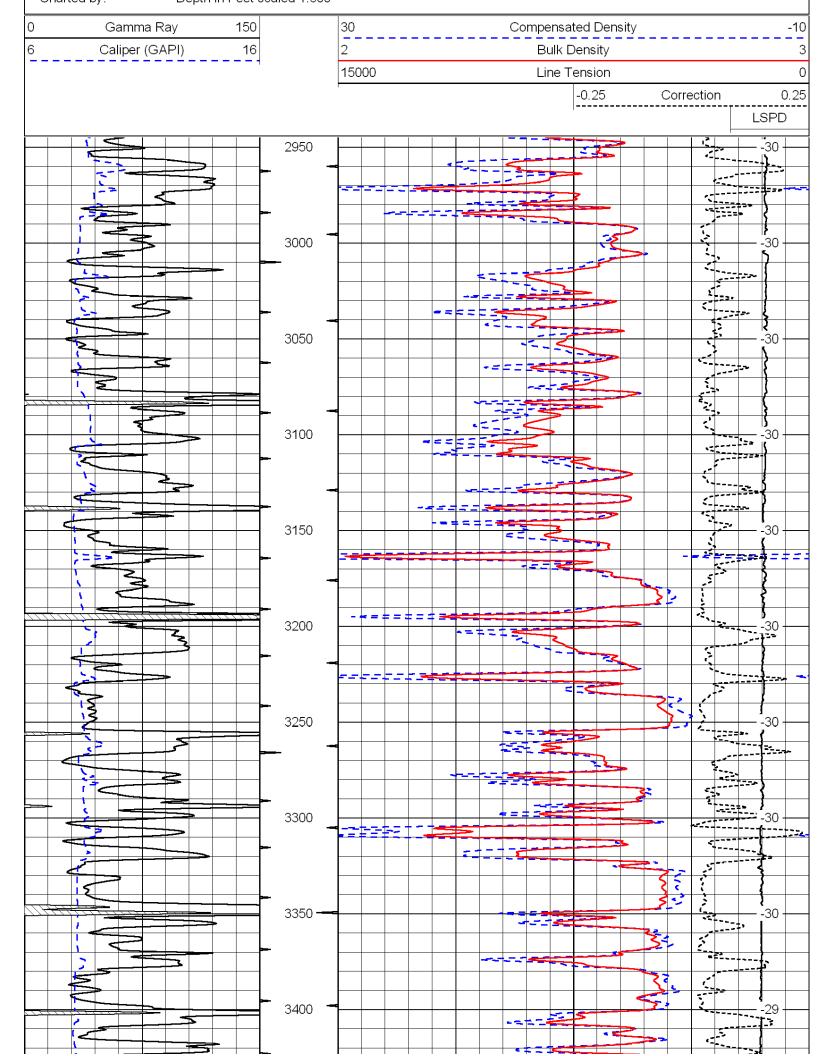

#### Comments

Thank you for using Log-Tech, Inc. (785) 625-3858

Bogue, KS: 1/2N, E into

Database File: c:\warrior\data\venture bamber #1\venture.db

Dataset Pathname: dil/vendolo

Presentation Format: cdl

Dataset Pathname: dil/vendolo Presentation Format: cndldolo

| 0 | Gamma Ray      | 150                                              | 30    |        |     | Compansa                                | ited Neutro | on         | -10  |
|---|----------------|--------------------------------------------------|-------|--------|-----|-----------------------------------------|-------------|------------|------|
| 6 | Caliper (GAPI) | 16                                               | 30    |        |     | Compensa                                | ated Densi  | ty         | -10  |
|   |                |                                                  | 15000 |        |     | Line 7                                  | ension      |            | 0    |
|   |                |                                                  |       |        |     |                                         | -0.25       | Correction | 0.25 |
|   |                |                                                  |       |        |     |                                         | 1           |            | LSPD |
|   |                | <del>                                     </del> |       | $\Box$ | + + | *************************************** | <b>_</b>    |            | '    |