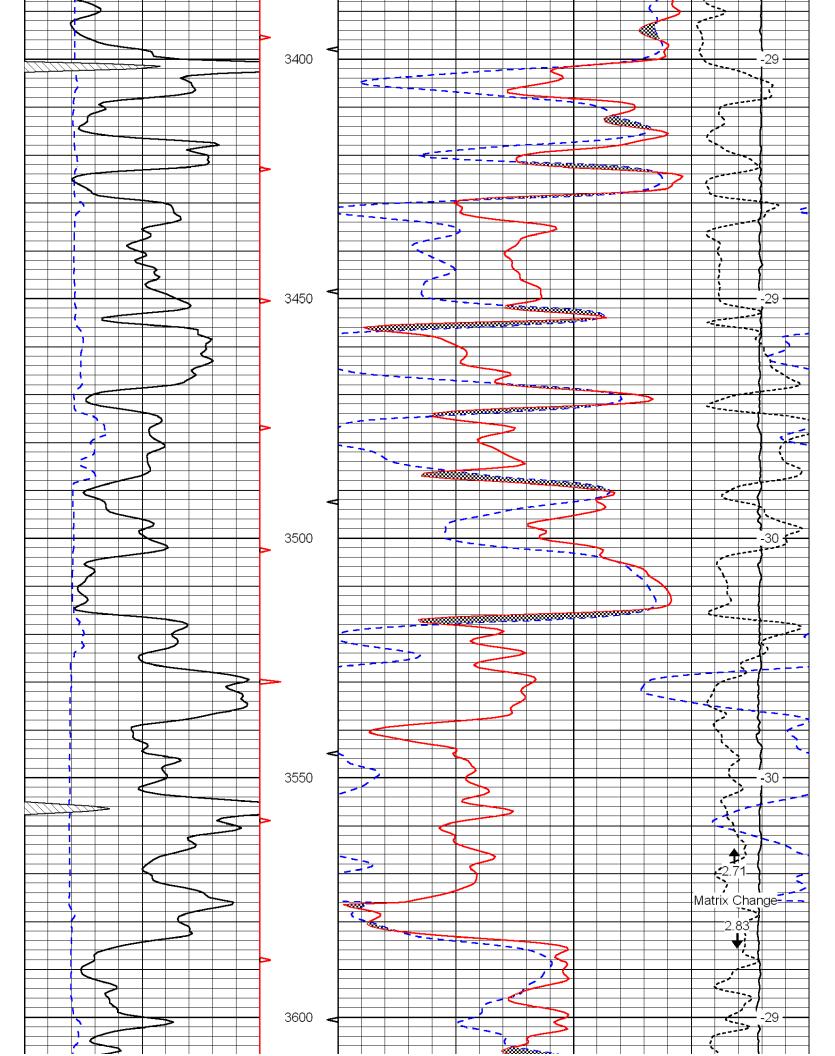

#### Comments

Thank you for using Log-Tech, Inc. (785) 625-3858

Bogue, KS: 1/2N, E into

Database File: c:\warrior\data\venture bamber #1\venture.db

Dataset Pathname: dil/vendolo

Presentation Format: cdl

Dataset Pathname: dil/vendolo Presentation Format: cndldolo

| 0 | Gamma Ray      | 150                                              | 30    |        |     | Compansa                                | ited Neutro | on         | -10  |
|---|----------------|--------------------------------------------------|-------|--------|-----|-----------------------------------------|-------------|------------|------|
| 6 | Caliper (GAPI) | 16                                               | 30    |        |     | Compensa                                | ated Densi  | ty         | -10  |
|   |                |                                                  | 15000 |        |     | Line 7                                  | ension      |            | 0    |
|   |                |                                                  |       |        |     |                                         | -0.25       | Correction | 0.25 |
|   |                |                                                  |       |        |     |                                         | 1           |            | LSPD |
|   |                | <del>                                     </del> |       | $\Box$ | + + | *************************************** | <b>_</b>    |            | '    |