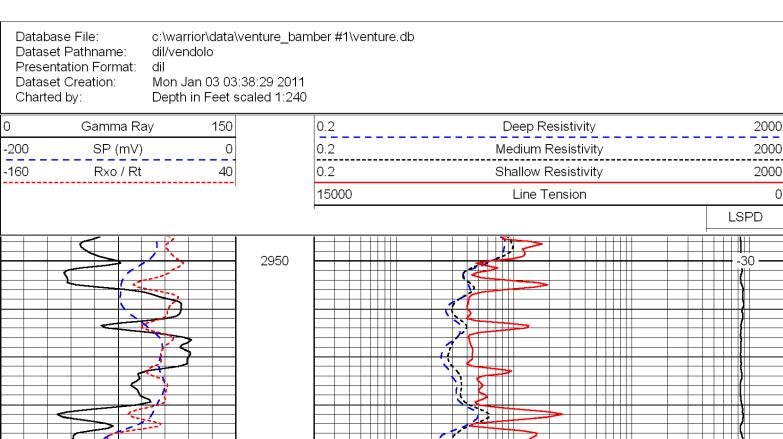

#### Comments

Thank you for using Log-Tech, Inc. (785) 625-3858

Bogue, KS: 1/2N, E into

Database File: c:\warrior\data\venture bamber #1\venture.db

Dataset Pathname: dil/vendolo Presentation Format: dil/2in

Dataset Pathname: dil/vendolo

Presentation Format: dil

| 0    | Gamma Ray | 150 | 0    | .2   | Deep    | Resistivity   | 2000 |
|------|-----------|-----|------|------|---------|---------------|------|
| -200 | SP (mV)   | 0   | 0    | .2   | Medium  | n Resistivity | 2000 |
| -160 | Rxo / Rt  | 40  | 0    | .2   | Shallow | / Resistivity | 2000 |
|      |           |     | 1    | 5000 | Line    | Tension       | 0    |
|      |           |     |      |      |         |               | LSPD |
|      |           |     | 1550 |      |         |               | -64  |