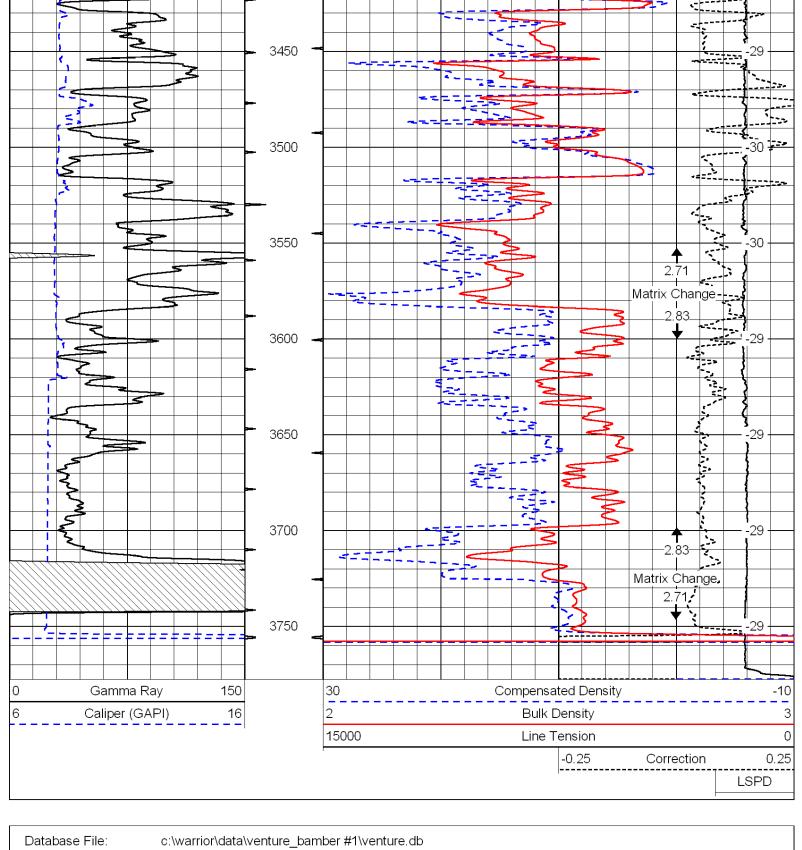

#### Comments

Thank you for using Log-Tech, Inc. (785) 625-3858

Bogue, KS: 1/2N, E into

Database File: c:\warrior\data\venture bamber #1\venture.db

Dataset Pathname: dil/vendolo

Presentation Format: cdl

Dataset Pathname: dil/vendolo Presentation Format: cndldolo

| 0 | Gamma Ray      | 150                                              | 30    |        |     | Compansa                                | ited Neutro | on         | -10  |
|---|----------------|--------------------------------------------------|-------|--------|-----|-----------------------------------------|-------------|------------|------|
| 6 | Caliper (GAPI) | 16                                               | 30    |        |     | Compensa                                | ated Densi  | ty         | -10  |
|   |                |                                                  | 15000 |        |     | Line 7                                  | ension      |            | 0    |
|   |                |                                                  |       |        |     |                                         | -0.25       | Correction | 0.25 |
|   |                |                                                  |       |        |     |                                         | 1           |            | LSPD |
|   |                | <del>                                     </del> |       | $\Box$ | + + | *************************************** | <b>_</b>    |            | '    |