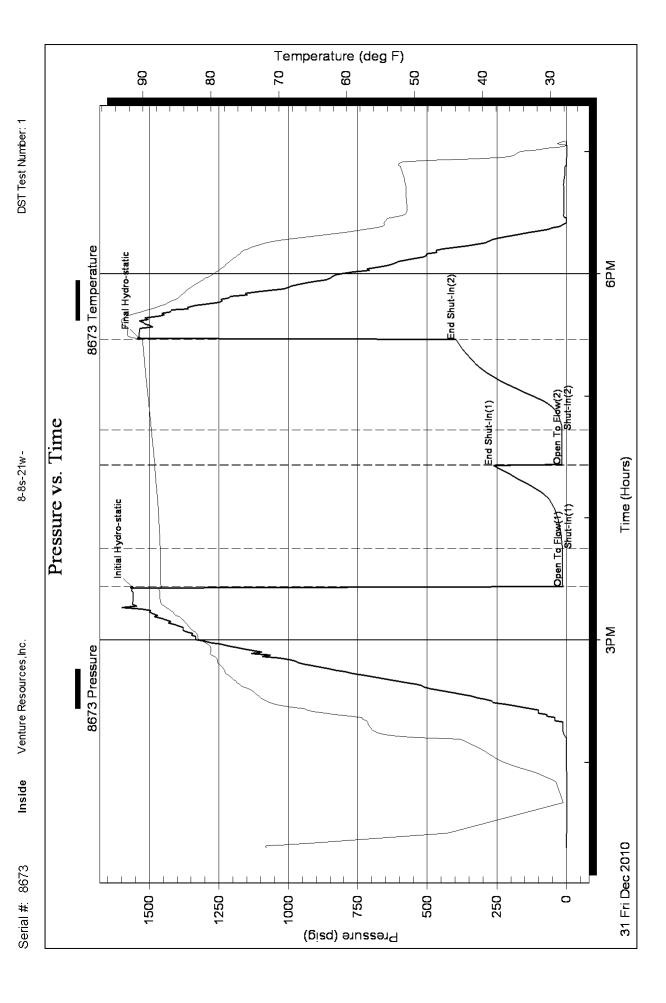

#### DRILL STEM TEST REPORT

Venture Resources, Inc.

Bamber #1

2255 S. Wadsworth

8-8s-21w-

Tester:

Suite 205

Job Ticket: 41282

DST#:1

Lakew ood, CO. 80227 ATTN: Greg Mackey

Test Start: 2010.12.31 @ 13:18:00

#### **GENERAL INFORMATION:**

Formation: LKC-C

Deviated: No Whipstock: ft (KB) Test Type: Conventional Bottom Hole

Time Tool Opened: 15:26:15 Time Test Ended: 19:05:15

Interval:

Total Depth:

Unit No: 54

Jason McLemore

**3250.00 ft (KB) To 3280.00 ft (KB) (TVD)** Reference Elevations:

2017.00 ft (KB) 2012.00 ft (CF)

Hole Diameter: 7.80 inches Hole Condition: Good KB to GR/CF: 5.00 ft

Serial #: 8673 Inside

Press@RunDepth: 16.14 psig @ 3252.00 ft (KB) Capacity: 8000.00 psig

 Start Date:
 2010.12.31
 End Date:
 2010.12.31
 Last Calib.:
 2010.12.31

 Start Time:
 13:18:02
 End Time:
 19:05:15
 Time On Btm:
 2010.12.31 @ 15:25:45

 Time Off Btm:
 2010.12.31 @ 17:28:15

TEST COMMENT: IFP-Weak Blow ,Built to 7/8"

ISI-Dead

3280.00 ft (KB) (TVD)

FFP-Weak Surface Blow, Died in 10 Min.

FSI-Dead

#### PRESSURE SUMMARY

| Time   | Pressure | Temp    | Annotation           |
|--------|----------|---------|----------------------|
| (Min.) | (psig)   | (deg F) |                      |
| 0      | 1561.56  | 87.76   | Initial Hydro-static |
| 1      | 13.22    | 87.15   | Open To Flow (1)     |
| 19     | 14.42    | 87.45   | Shut-In(1)           |
| 60     | 261.71   | 88.29   | End Shut-In(1)       |
| 61     | 15.37    | 88.13   | Open To Flow (2)     |
| 78     | 16.14    | 88.73   | Shut-In(2)           |
| 122    | 396.02   | 90.06   | End Shut-In(2)       |
| 123    | 1535.50  | 90.83   | Final Hydro-static   |
|        |          |         |                      |
|        |          |         |                      |
|        |          |         |                      |
|        |          |         |                      |
|        |          |         |                      |