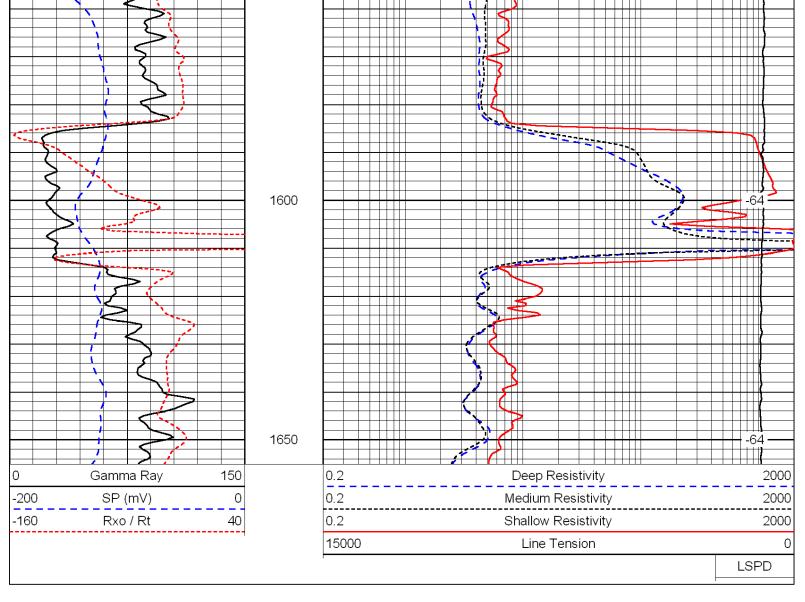

#### Comments

Thank you for using Log-Tech, Inc. (785) 625-3858

Bogue, KS: 1/2N, E into

Database File: c:\warrior\data\venture bamber #1\venture.db

Dataset Pathname: dil/vendolo Presentation Format: dil/2in

Dataset Pathname: dil/vendolo

Presentation Format: dil

| 0    | Gamma Ray | 150 | 0    | .2   | Deep    | Resistivity   | 2000 |
|------|-----------|-----|------|------|---------|---------------|------|
| -200 | SP (mV)   | 0   | 0    | .2   | Medium  | n Resistivity | 2000 |
| -160 | Rxo / Rt  | 40  | 0    | .2   | Shallow | / Resistivity | 2000 |
|      |           |     | 1    | 5000 | Line    | Tension       | 0    |
|      |           |     |      |      |         |               | LSPD |
|      |           |     | 1550 |      |         |               | -64  |