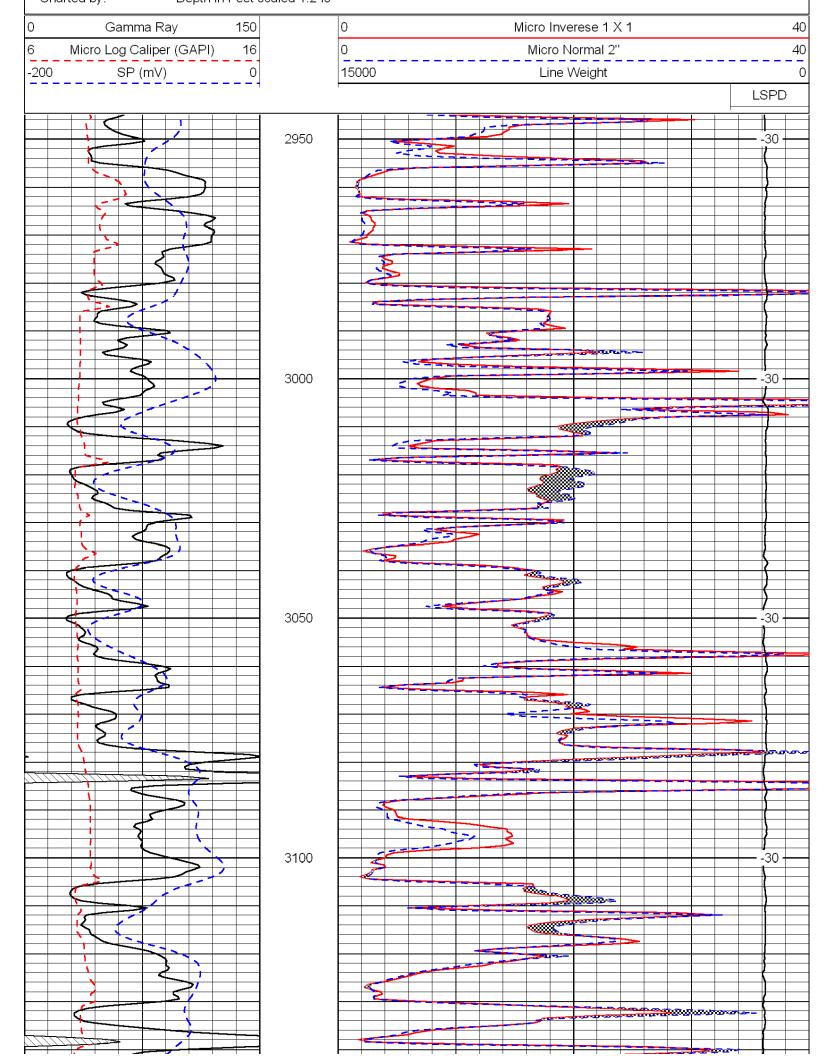

#### Comments

Thank you for using Log-Tech, Inc. (785) 625-3858

Bogue, KS: 1/2N, E into

Database File: c:\warrior\data\venture bamber #1\venture.db

Dataset Pathname: dil/vendolo Presentation Format: micro