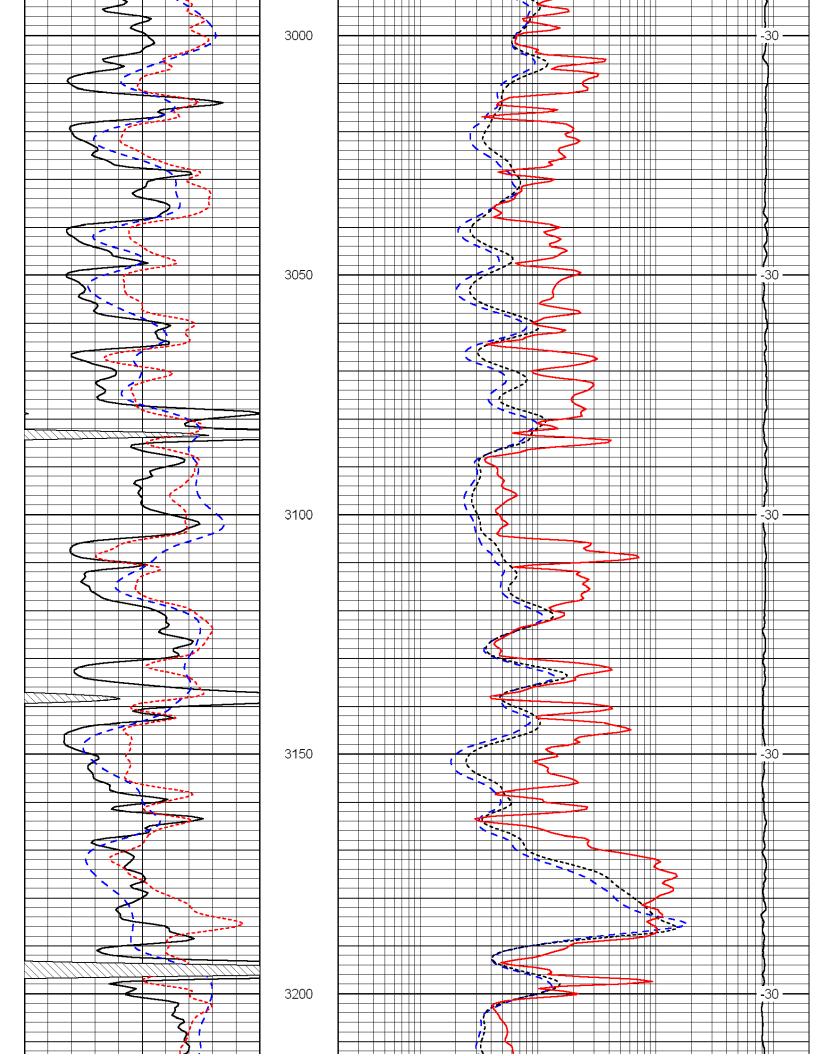

#### Comments

Thank you for using Log-Tech, Inc. (785) 625-3858

Bogue, KS: 1/2N, E into

Database File: c:\warrior\data\venture bamber #1\venture.db

Dataset Pathname: dil/vendolo Presentation Format: dil/2in

Dataset Pathname: dil/vendolo

Presentation Format: dil

| 0    | Gamma Ray | 150 | 0    | .2   | Deep    | Resistivity   | 2000 |
|------|-----------|-----|------|------|---------|---------------|------|
| -200 | SP (mV)   | 0   | 0    | .2   | Medium  | n Resistivity | 2000 |
| -160 | Rxo / Rt  | 40  | 0    | .2   | Shallow | / Resistivity | 2000 |
|      |           |     | 1    | 5000 | Line    | Tension       | 0    |
|      |           |     |      |      |         |               | LSPD |
|      |           |     | 1550 |      |         |               | -64  |