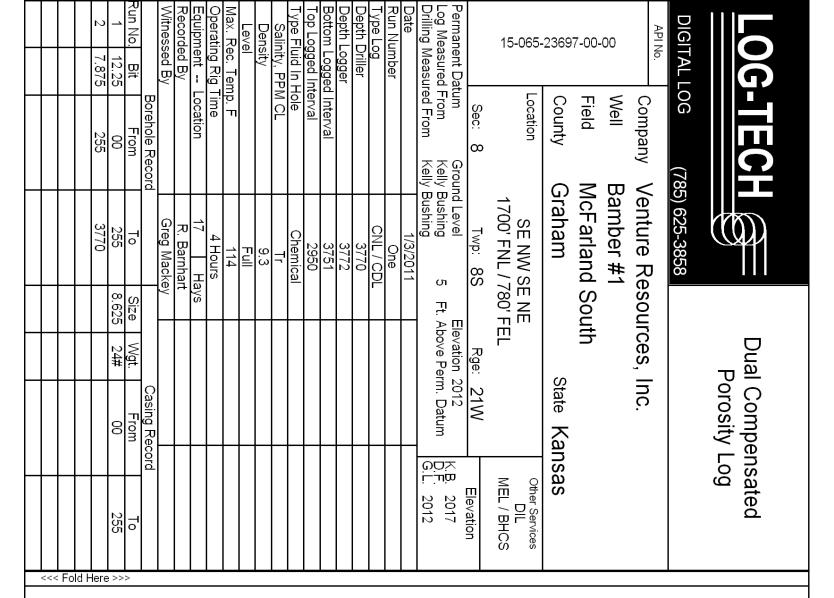

#### Comments

Thank you for using Log-Tech, Inc. (785) 625-3858

Bogue, KS: 1/2N, E into

Database File: c:\warrior\data\venture bamber #1\venture.db

Dataset Pathname: dil/vendolo Presentation Format: dil/2in

#### Comments

Thank you for using Log-Tech, Inc. (785) 625-3858

Bogue, KS: 1/2N, E into

Database File: c:\warrior\data\venture bamber #1\venture.db

Dataset Pathname: dil/vendolo

Presentation Format: cdl

Dataset Pathname: dil/vendolo Presentation Format: cndldolo

| 0 | Gamma Ray      | 150                                              | 30    |        |     | Compansa                                | ited Neutro | on         | -10  |
|---|----------------|--------------------------------------------------|-------|--------|-----|-----------------------------------------|-------------|------------|------|
| 6 | Caliper (GAPI) | 16                                               | 30    |        |     | Compensa                                | ated Densi  | ty         | -10  |
|   |                |                                                  | 15000 |        |     | Line 7                                  | ension      |            | 0    |
|   |                |                                                  |       |        |     |                                         | -0.25       | Correction | 0.25 |
|   |                |                                                  |       |        |     |                                         | 1           |            | LSPD |
|   |                | <del>                                     </del> |       | $\Box$ | + + | *************************************** | <b>_</b>    |            | '    |