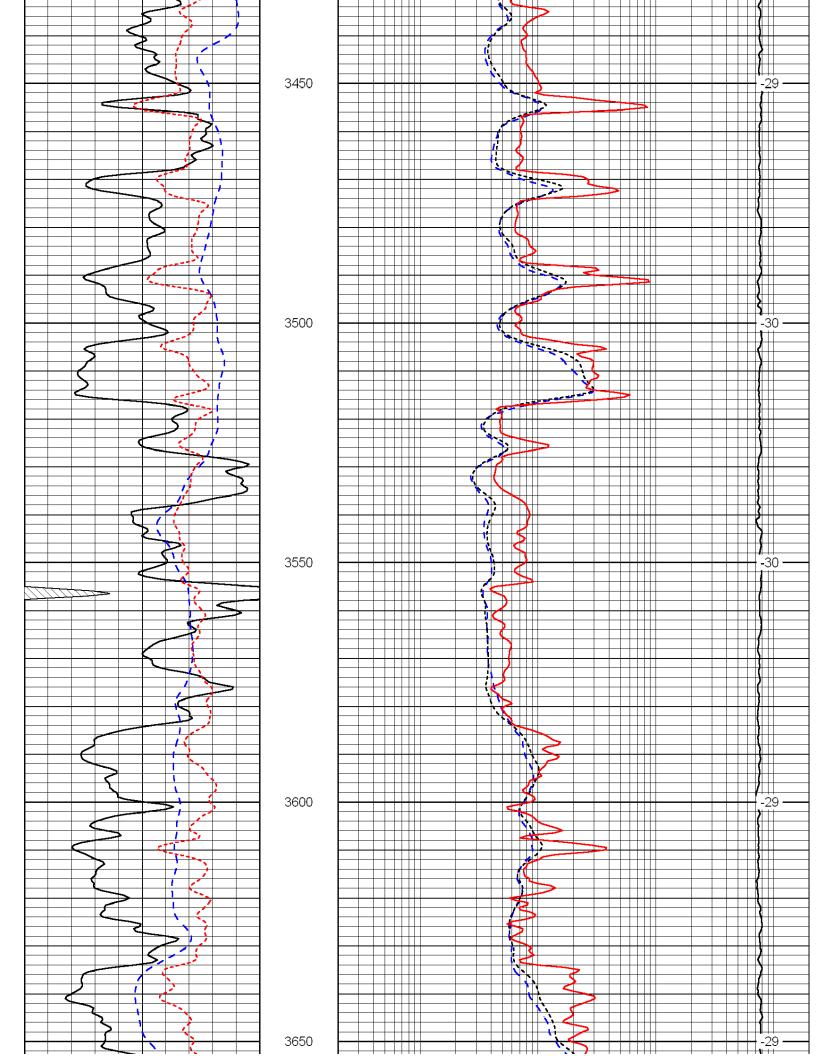

#### Comments

Thank you for using Log-Tech, Inc. (785) 625-3858

Bogue, KS: 1/2N, E into

Database File: c:\warrior\data\venture bamber #1\venture.db

Dataset Pathname: dil/vendolo Presentation Format: dil/2in

Dataset Pathname: dil/vendolo

Presentation Format: dil

| 0    | Gamma Ray | 150 | 0    | .2   | Deep    | Resistivity   | 2000 |
|------|-----------|-----|------|------|---------|---------------|------|
| -200 | SP (mV)   | 0   | 0    | .2   | Medium  | n Resistivity | 2000 |
| -160 | Rxo / Rt  | 40  | 0    | .2   | Shallow | / Resistivity | 2000 |
|      |           |     | 1    | 5000 | Line    | Tension       | 0    |
|      |           |     |      |      |         |               | LSPD |
|      |           |     | 1550 |      |         |               | -64  |