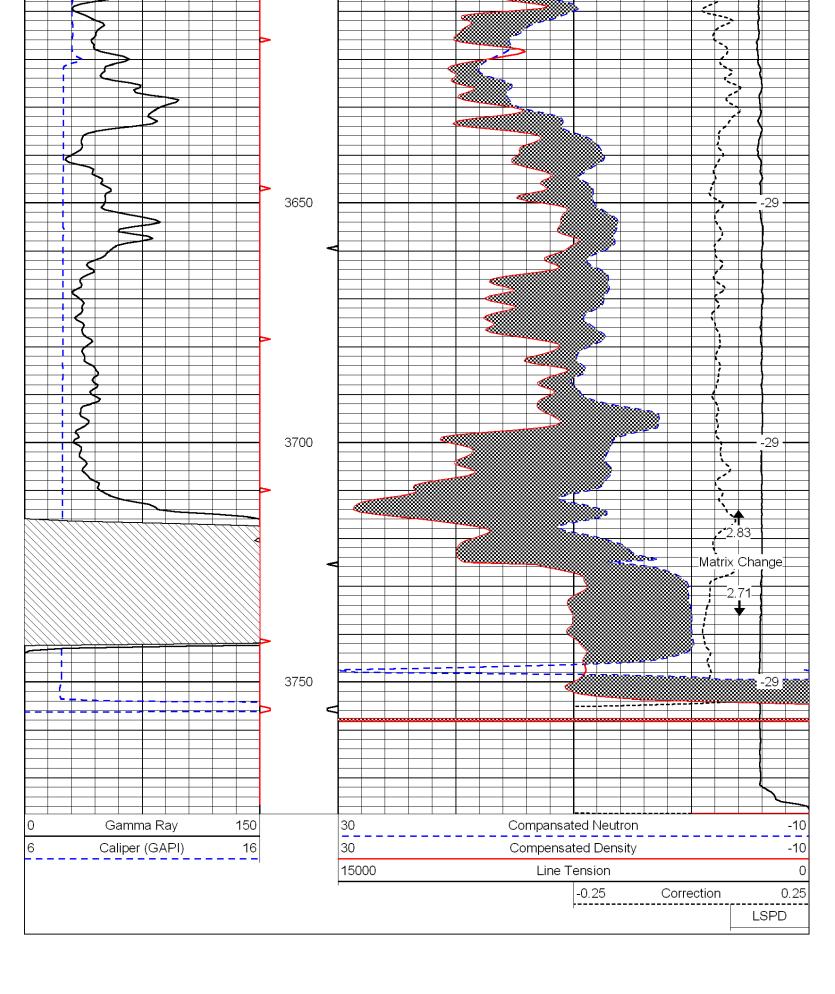

#### Comments

Thank you for using Log-Tech, Inc. (785) 625-3858

Bogue, KS: 1/2N, E into

Database File: c:\warrior\data\venture bamber #1\venture.db

Dataset Pathname: dil/vendolo Presentation Format: micro

| 0 | Gamma Ray      | 150                                              | 30    |        |     | Compansa                                | ited Neutro | on         | -10  |
|---|----------------|--------------------------------------------------|-------|--------|-----|-----------------------------------------|-------------|------------|------|
| 6 | Caliper (GAPI) | 16                                               | 30    |        |     | Compensa                                | ated Densi  | ty         | -10  |
|   |                |                                                  | 15000 |        |     | Line 7                                  | ension      |            | 0    |
|   |                |                                                  |       |        |     |                                         | -0.25       | Correction | 0.25 |
|   |                |                                                  |       |        |     |                                         | 1           |            | LSPD |
|   |                | <del>                                     </del> |       | $\Box$ | + + | *************************************** | <b>_</b>    |            | '    |