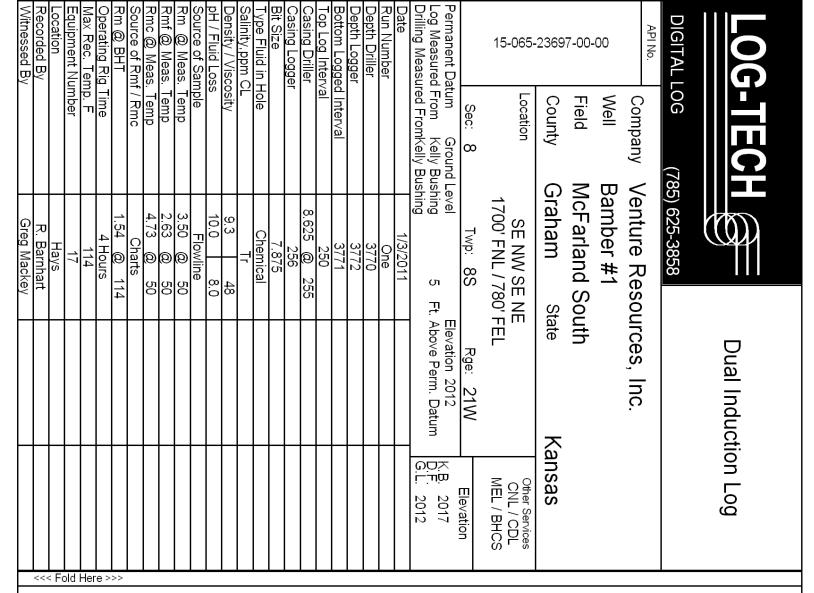

#### Comments

Thank you for using Log-Tech, Inc. (785) 625-3858

Bogue, KS: 1/2N, E into

Database File: c:\warrior\data\venture bamber #1\venture.db

Dataset Pathname: dil/vendolo Presentation Format: dil/2in