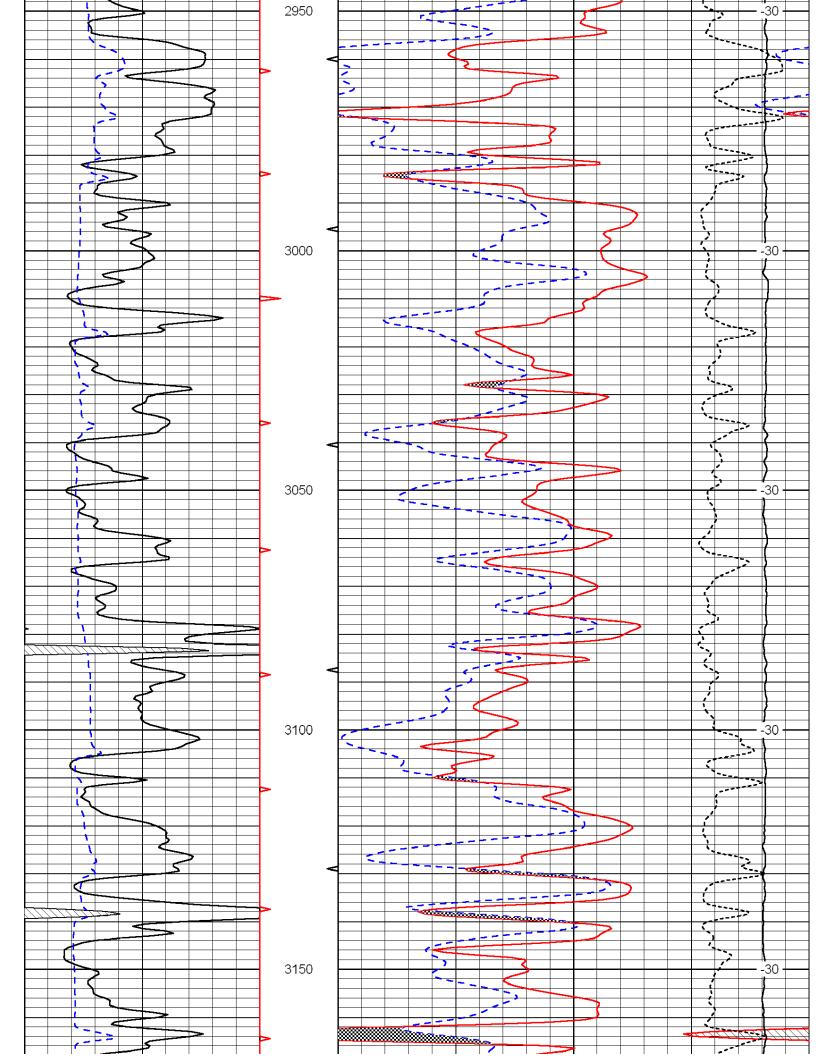

#### Comments

Thank you for using Log-Tech, Inc. (785) 625-3858

Bogue, KS: 1/2N, E into

Database File: c:\warrior\data\venture bamber #1\venture.db

Dataset Pathname: dil/vendolo

Presentation Format: cdl

Dataset Pathname: dil/vendolo Presentation Format: cndldolo

| 0 | Gamma Ray      | 150                                              | 30    |        |     | Compansa                                | ited Neutro | on         | -10  |
|---|----------------|--------------------------------------------------|-------|--------|-----|-----------------------------------------|-------------|------------|------|
| 6 | Caliper (GAPI) | 16                                               | 30    |        |     | Compensa                                | ated Densi  | ty         | -10  |
|   |                |                                                  | 15000 |        |     | Line 7                                  | ension      |            | 0    |
|   |                |                                                  |       |        |     |                                         | -0.25       | Correction | 0.25 |
|   |                |                                                  |       |        |     |                                         | 1           |            | LSPD |
|   |                | <del>                                     </del> |       | $\Box$ | + + | *************************************** | <b>_</b>    |            | '    |