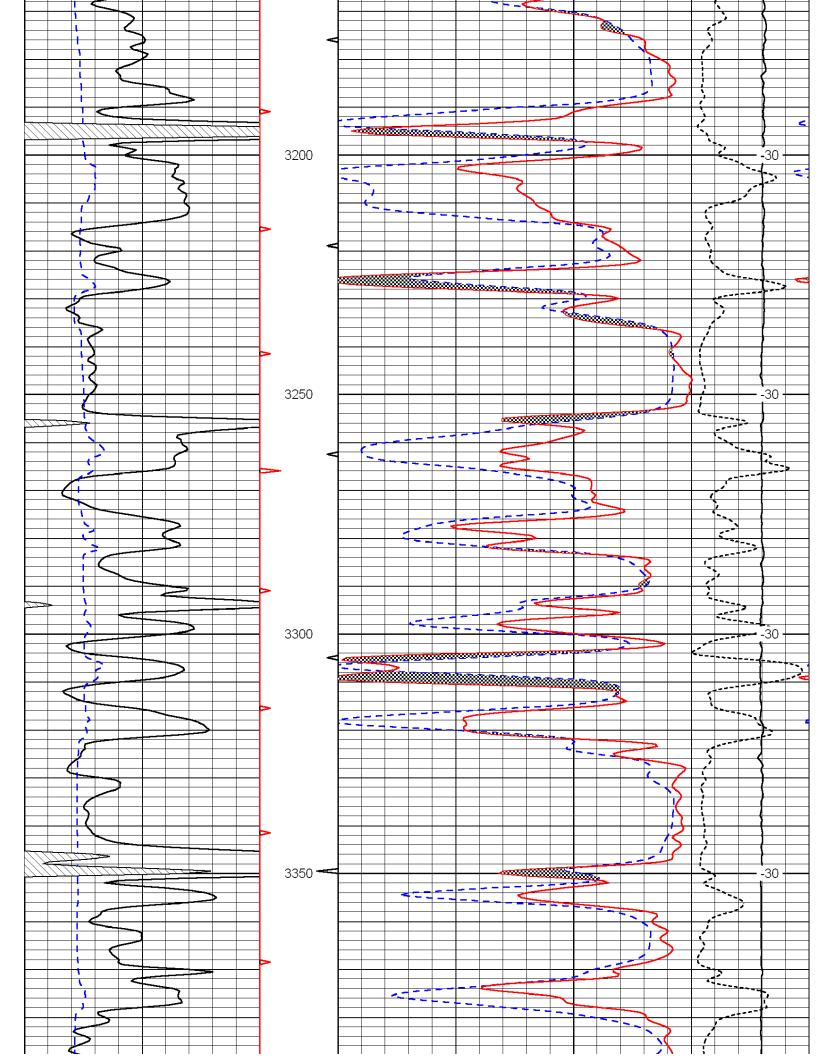

#### Comments

Thank you for using Log-Tech, Inc. (785) 625-3858

Bogue, KS: 1/2N, E into

Database File: c:\warrior\data\venture bamber #1\venture.db

Dataset Pathname: dil/vendolo Presentation Format: dil/2in

Dataset Pathname: dil/vendolo

Presentation Format: dil

| 0    | Gamma Ray | 150 | 0    | .2   | Deep    | Resistivity   | 2000 |
|------|-----------|-----|------|------|---------|---------------|------|
| -200 | SP (mV)   | 0   | 0    | .2   | Medium  | n Resistivity | 2000 |
| -160 | Rxo / Rt  | 40  | 0    | .2   | Shallow | / Resistivity | 2000 |
|      |           |     | 1    | 5000 | Line    | Tension       | 0    |
|      |           |     |      |      |         |               | LSPD |
|      |           |     | 1550 |      |         |               | -64  |