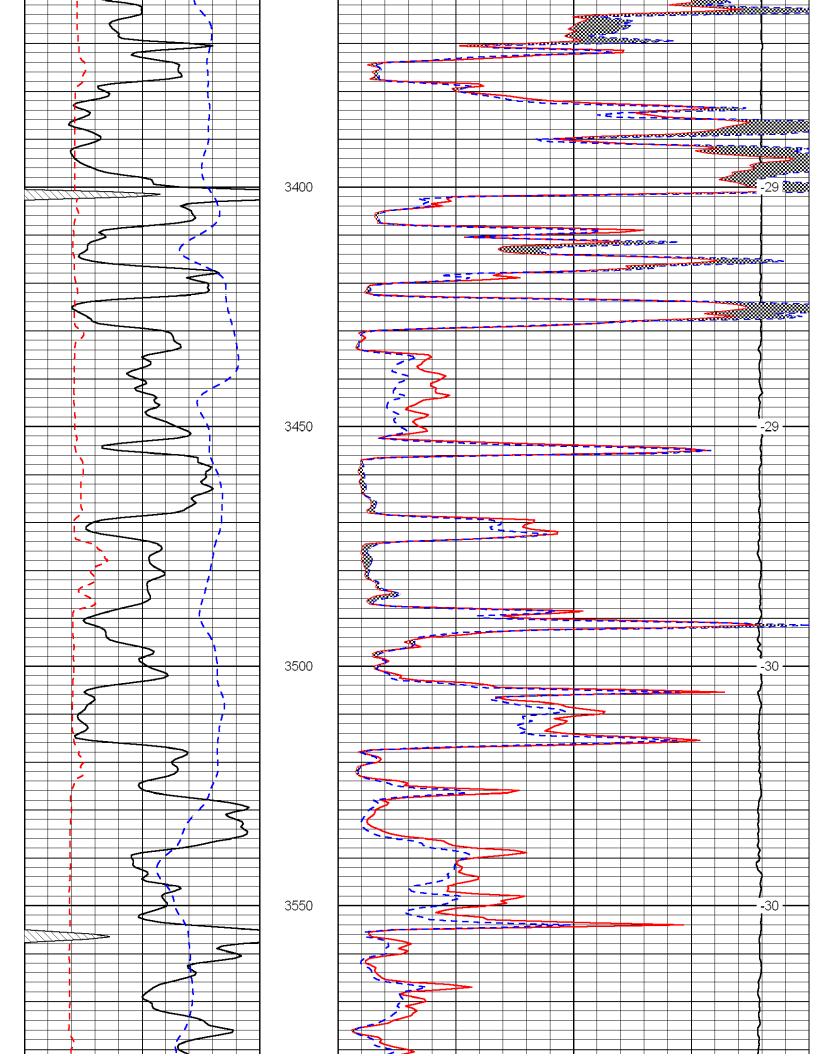

#### Comments

Thank you for using Log-Tech, Inc. (785) 625-3858

Bogue, KS: 1/2N, E into

Database File: c:\warrior\data\venture bamber #1\venture.db

Dataset Pathname: dil/vendolo Presentation Format: micro