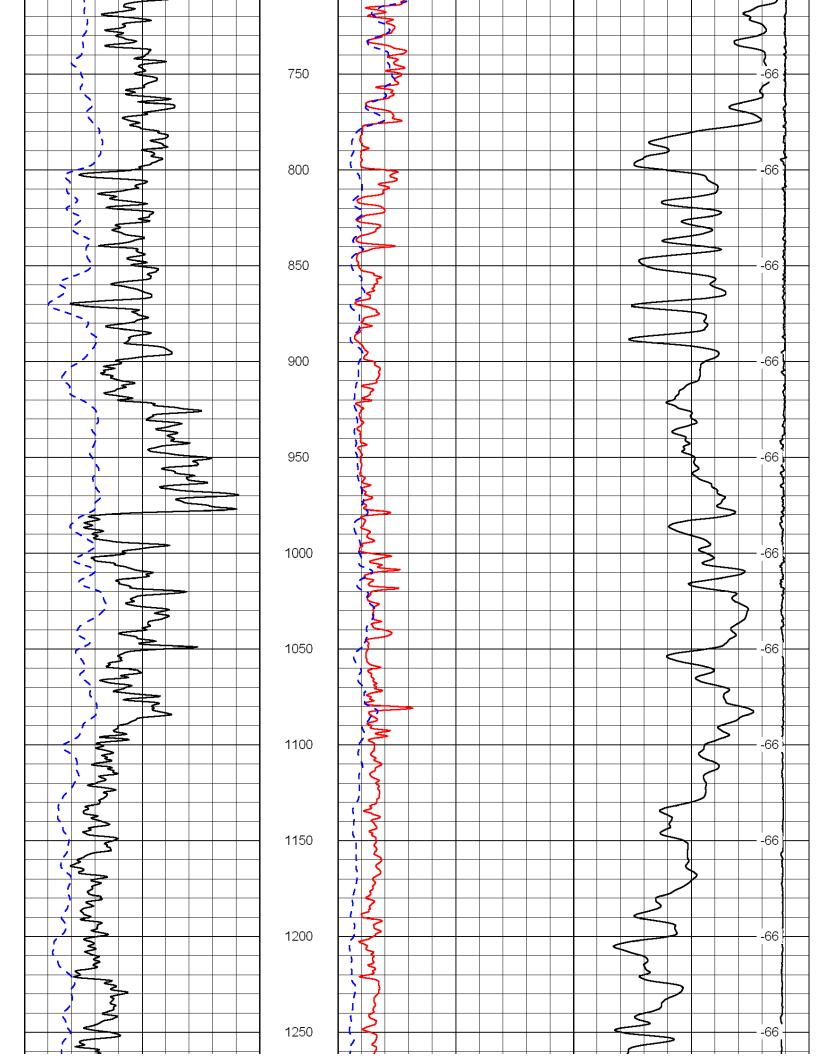

#### Comments

Thank you for using Log-Tech, Inc. (785) 625-3858

Bogue, KS: 1/2N, E into

Database File: c:\warrior\data\venture bamber #1\venture.db

Dataset Pathname: dil/vendolo Presentation Format: dil/2in

Dataset Pathname: dil/vendolo

Presentation Format: dil

| 0    | Gamma Ray | 150 | 0    | .2   | Deep    | Resistivity   | 2000 |
|------|-----------|-----|------|------|---------|---------------|------|
| -200 | SP (mV)   | 0   | 0    | .2   | Medium  | n Resistivity | 2000 |
| -160 | Rxo / Rt  | 40  | 0    | .2   | Shallow | / Resistivity | 2000 |
|      |           |     | 1    | 5000 | Line    | Tension       | 0    |
|      |           |     |      |      |         |               | LSPD |
|      |           |     | 1550 |      |         |               | -64  |