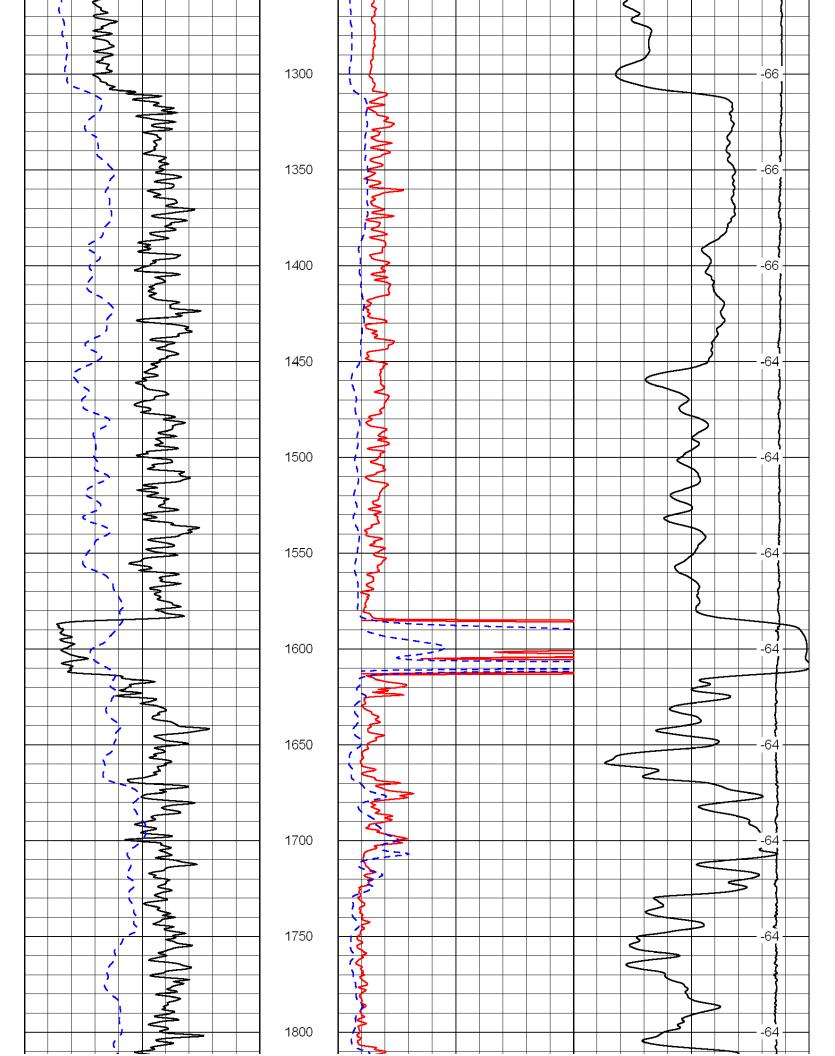

#### Comments

Thank you for using Log-Tech, Inc. (785) 625-3858

Bogue, KS: 1/2N, E into

Database File: c:\warrior\data\venture bamber #1\venture.db

Dataset Pathname: dil/vendolo Presentation Format: dil/2in

Dataset Pathname: dil/vendolo

Presentation Format: dil

| 0    | Gamma Ray | 150 | 0    | .2   | Deep    | Resistivity   | 2000 |
|------|-----------|-----|------|------|---------|---------------|------|
| -200 | SP (mV)   | 0   | 0    | .2   | Medium  | n Resistivity | 2000 |
| -160 | Rxo / Rt  | 40  | 0    | .2   | Shallow | / Resistivity | 2000 |
|      |           |     | 1    | 5000 | Line    | Tension       | 0    |
|      |           |     |      |      |         |               | LSPD |
|      |           |     | 1550 |      |         |               | -64  |