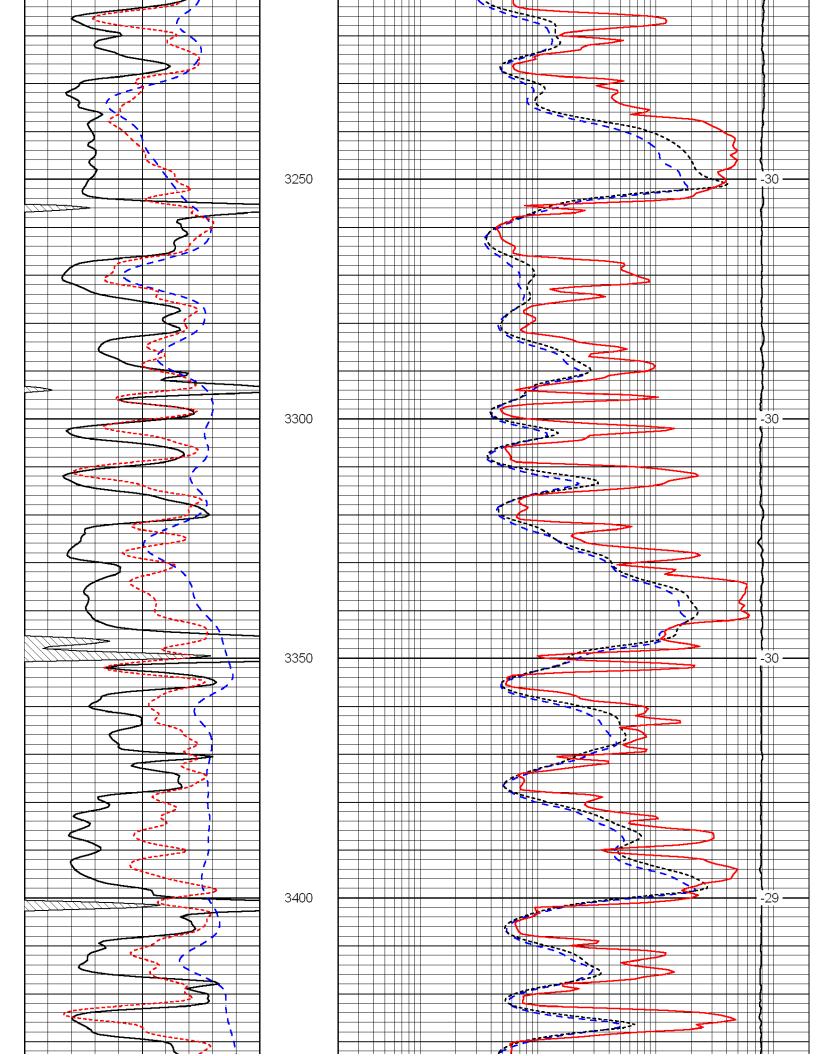

#### Comments

Thank you for using Log-Tech, Inc. (785) 625-3858

Bogue, KS: 1/2N, E into

Database File: c:\warrior\data\venture bamber #1\venture.db

Dataset Pathname: dil/vendolo Presentation Format: dil/2in

Dataset Pathname: dil/vendolo

Presentation Format: dil

| 0    | Gamma Ray | 150 | 0    | .2   | Deep    | Resistivity   | 2000 |
|------|-----------|-----|------|------|---------|---------------|------|
| -200 | SP (mV)   | 0   | 0    | .2   | Medium  | n Resistivity | 2000 |
| -160 | Rxo / Rt  | 40  | 0    | .2   | Shallow | / Resistivity | 2000 |
|      |           |     | 1    | 5000 | Line    | Tension       | 0    |
|      |           |     |      |      |         |               | LSPD |
|      |           |     | 1550 |      |         |               | -64  |