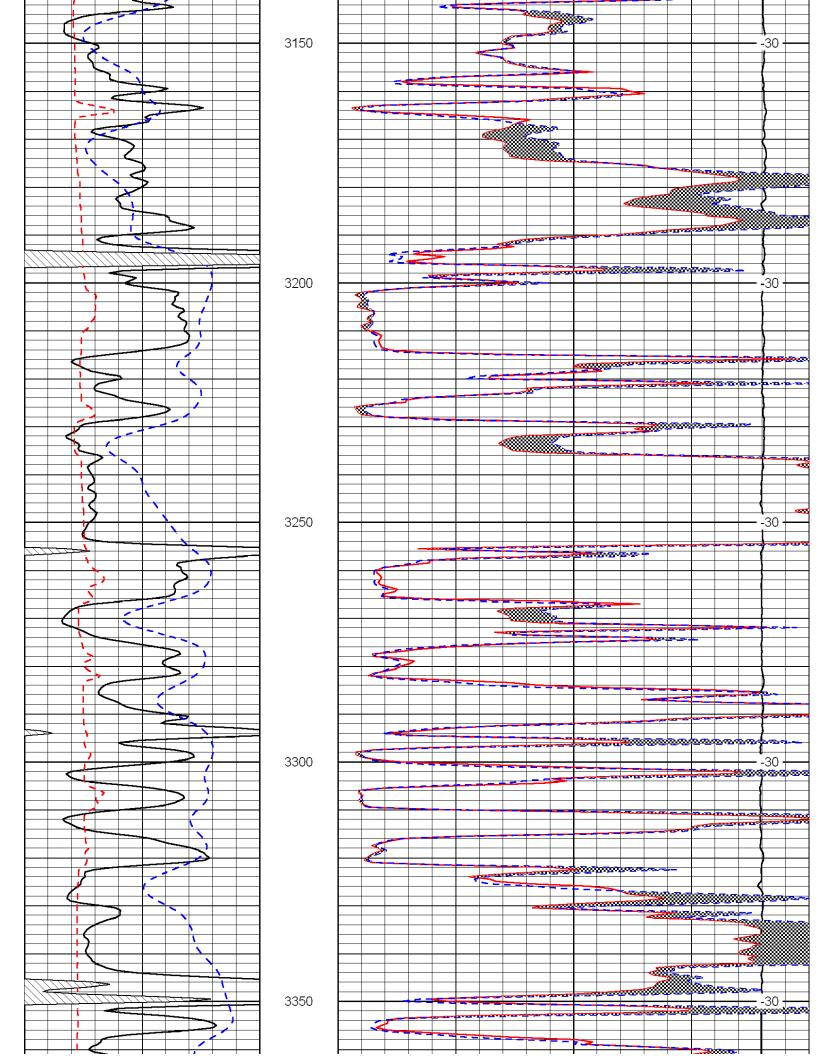

#### Comments

Thank you for using Log-Tech, Inc. (785) 625-3858

Bogue, KS: 1/2N, E into

Database File: c:\warrior\data\venture bamber #1\venture.db

Dataset Pathname: dil/vendolo Presentation Format: micro