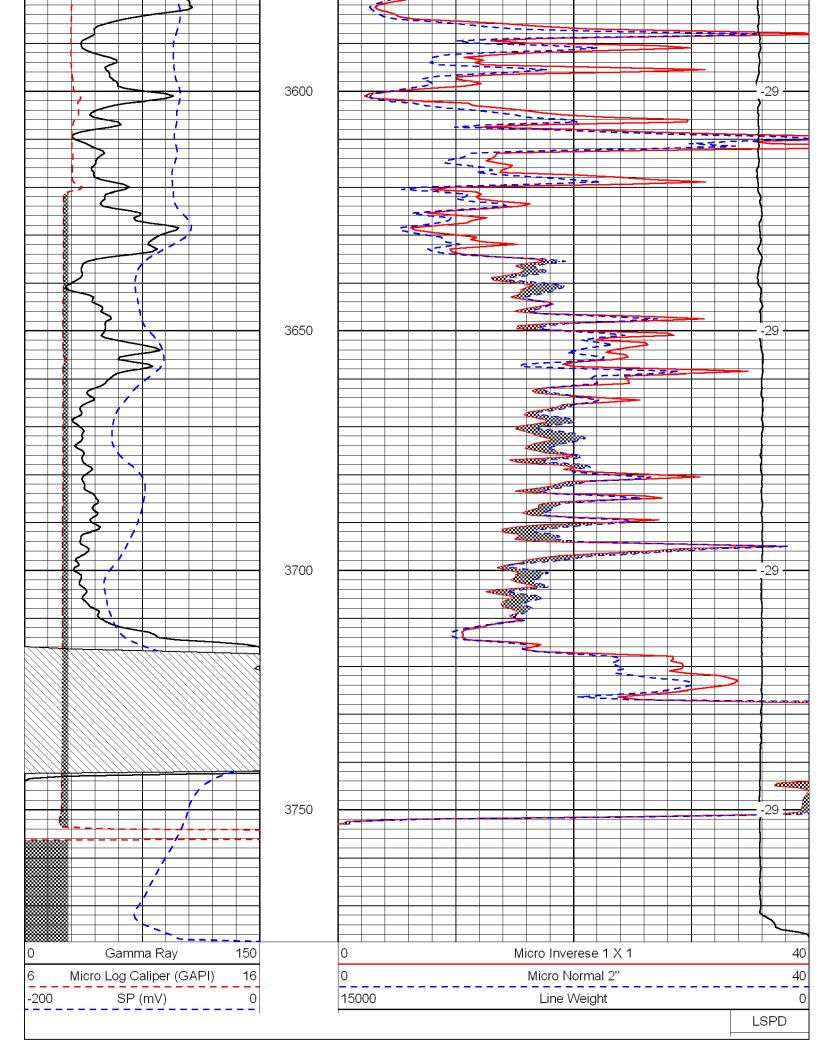

#### Comments

Thank you for using Log-Tech, Inc. (785) 625-3858

Bogue, KS: 1/2N, E into

Database File: c:\warrior\data\venture bamber #1\venture.db

Dataset Pathname: dil/vendolo Presentation Format: micro