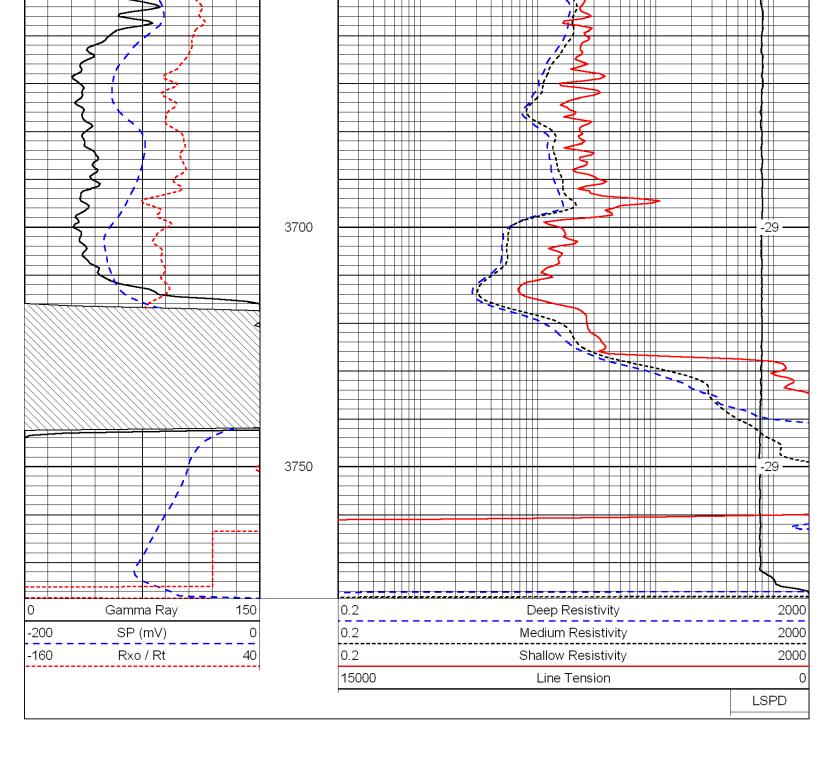

#### Comments

Thank you for using Log-Tech, Inc. (785) 625-3858

Bogue, KS: 1/2N, E into

Database File: c:\warrior\data\venture bamber #1\venture.db

Dataset Pathname: dil/vendolo Presentation Format: dil/2in

Dataset Pathname: dil/vendolo

Presentation Format: dil

| 0    | Gamma Ray | 150 | 0    | .2   | Deep    | Resistivity   | 2000 |
|------|-----------|-----|------|------|---------|---------------|------|
| -200 | SP (mV)   | 0   | 0    | .2   | Medium  | n Resistivity | 2000 |
| -160 | Rxo / Rt  | 40  | 0    | .2   | Shallow | / Resistivity | 2000 |
|      |           |     | 1    | 5000 | Line    | Tension       | 0    |
|      |           |     |      |      |         |               | LSPD |
|      |           |     | 1550 |      |         |               | -64  |