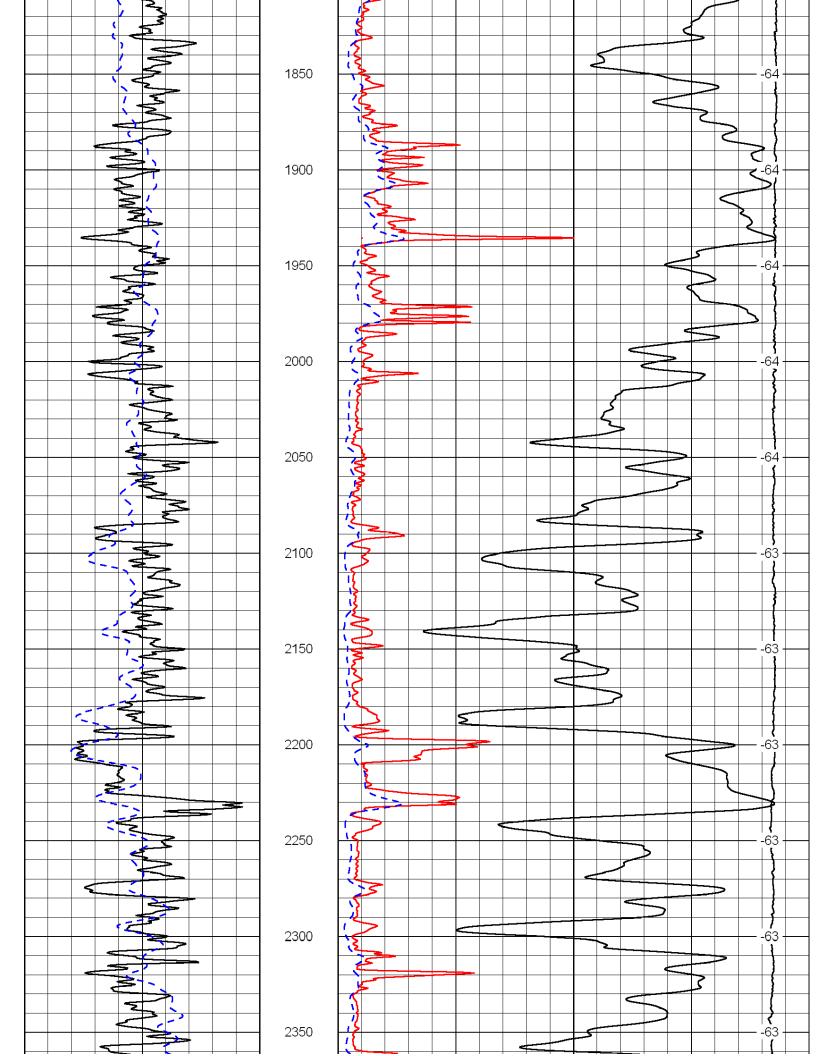

#### Comments

Thank you for using Log-Tech, Inc. (785) 625-3858

Bogue, KS: 1/2N, E into

Database File: c:\warrior\data\venture bamber #1\venture.db

Dataset Pathname: dil/vendolo

Presentation Format: cdl

Dataset Pathname: dil/vendolo Presentation Format: cndldolo

| 0 | Gamma Ray      | 150                                              | 30    |        |     | Compansa                                | ited Neutro | on         | -10  |
|---|----------------|--------------------------------------------------|-------|--------|-----|-----------------------------------------|-------------|------------|------|
| 6 | Caliper (GAPI) | 16                                               | 30    |        |     | Compensa                                | ated Densi  | ty         | -10  |
|   |                |                                                  | 15000 |        |     | Line 7                                  | ension      |            | 0    |
|   |                |                                                  |       |        |     |                                         | -0.25       | Correction | 0.25 |
|   |                |                                                  |       |        |     |                                         | 1           |            | LSPD |
|   |                | <del>                                     </del> |       | $\Box$ | + + | *************************************** | <b>_</b>    |            | '    |