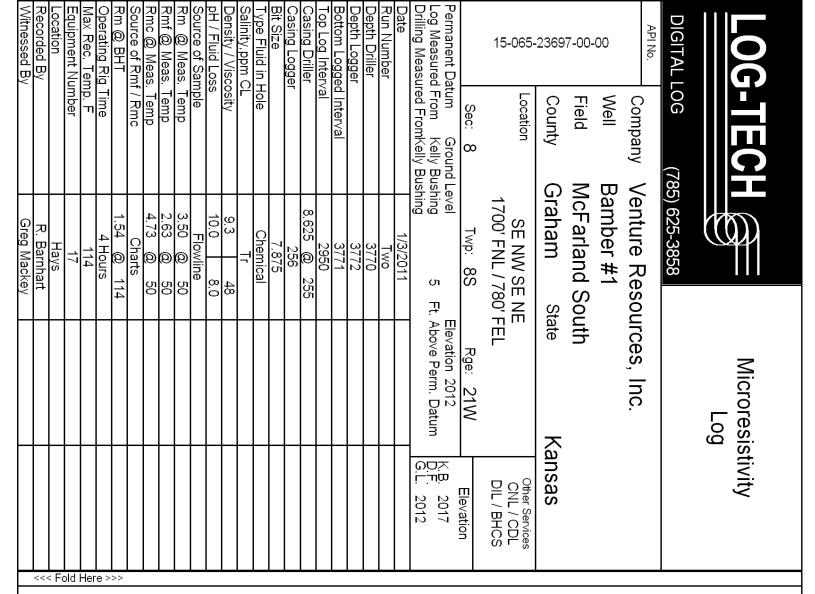

#### Comments

Thank you for using Log-Tech, Inc. (785) 625-3858

Bogue, KS: 1/2N, E into

Database File: c:\warrior\data\venture bamber #1\venture.db

Dataset Pathname: dil/vendolo Presentation Format: dil/2in

Dataset Pathname: dil/vendolo

Presentation Format: dil

| 0    | Gamma Ray | 150 | 0    | .2   | Deep    | Resistivity   | 2000 |
|------|-----------|-----|------|------|---------|---------------|------|
| -200 | SP (mV)   | 0   | 0    | .2   | Medium  | n Resistivity | 2000 |
| -160 | Rxo / Rt  | 40  | 0    | .2   | Shallow | / Resistivity | 2000 |
|      |           |     | 1    | 5000 | Line    | Tension       | 0    |
|      |           |     |      |      |         |               | LSPD |
|      |           |     | 1550 |      |         |               | -64  |

#### Comments

Thank you for using Log-Tech, Inc. (785) 625-3858

Bogue, KS: 1/2N, E into

Database File: c:\warrior\data\venture bamber #1\venture.db

Dataset Pathname: dil/vendolo

Presentation Format: cdl

Dataset Pathname: dil/vendolo Presentation Format: cndldolo

| 0 | Gamma Ray      | 150                                              | 30    |        |     | Compansa                                | ited Neutro | on         | -10  |
|---|----------------|--------------------------------------------------|-------|--------|-----|-----------------------------------------|-------------|------------|------|
| 6 | Caliper (GAPI) | 16                                               | 30    |        |     | Compensa                                | ated Densi  | ty         | -10  |
|   |                |                                                  | 15000 |        |     | Line 7                                  | ension      |            | 0    |
|   |                |                                                  |       |        |     |                                         | -0.25       | Correction | 0.25 |
|   |                |                                                  |       |        |     |                                         | 1           |            | LSPD |
|   |                | <del>                                     </del> |       | $\Box$ | + + | *************************************** | <b>_</b>    |            | '    |

#### Comments

Thank you for using Log-Tech, Inc. (785) 625-3858

Bogue, KS: 1/2N, E into

Database File: c:\warrior\data\venture bamber #1\venture.db

Dataset Pathname: dil/vendolo Presentation Format: micro