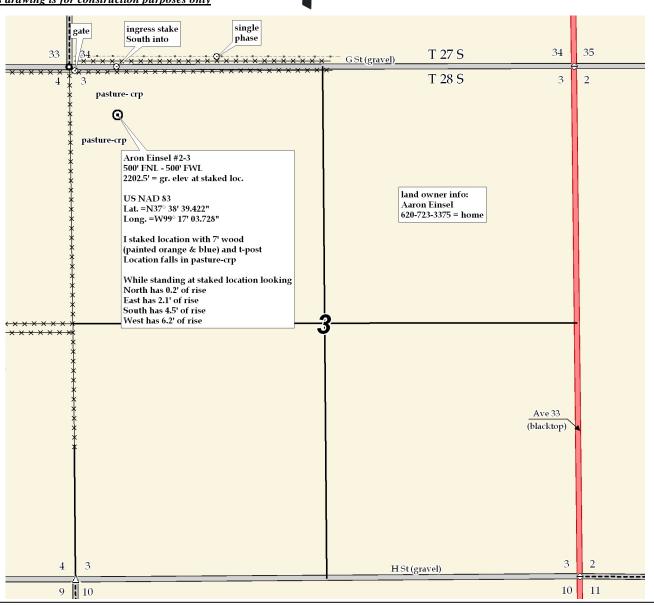

## P.O. Box 2324

Garden City, Kansas 67846 Office/Fax: (620) 276-6159

Cell: (620) 272-1499

**Strata Exploration Aaron Einsel #2-3** LEASE NAME 500' FNL - 500' FWL **Kiowa County, KS 28s** <u>18w</u> LOCATION SPOT COUNTY Sec. Twp. 2202.5 GR. ELEVATION: 1" =1000' SCALE: \_ **Directions:** From approx. 1 ½ mile East of the center of Dec. 29th, 2010 Greensburg Ks at the intersection of Hwy 54 & Ave 33 – Now go DATE STAKED: 2.6 mile North on Ave 33 to the NE corner of section 3-28-18w -Luke R. MEASURED BY: Now go 0.9 mile West on G St to ingress stake South into - Now Luke R. DRAWN BY: go 500' South through pasture-crp into staked location. Bob K. AUTHORIZED BY: Final ingress must be verified with land owner or **Operator** This drawing does not constitute a monumented survey or a land survey plat This drawing is for construction purposes only