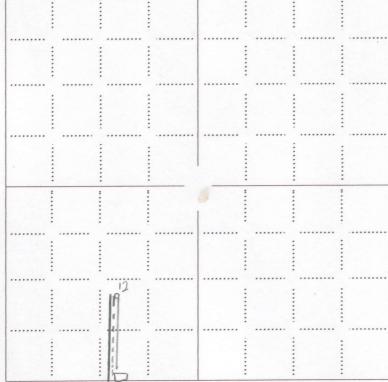

## IN ALL CASES PLOT THE INTENDED WELL ON THE PLAT BELOW

In all cases, please fully complete this side of the form. Include items 1 through 5 at the bottom of this page.

| Operator: Birk Petroleum                                                                                                           | Location of Well: County: Coffey                                                                     |  |  |
|------------------------------------------------------------------------------------------------------------------------------------|------------------------------------------------------------------------------------------------------|--|--|
| Lease: Parmely A                                                                                                                   | 1,155 feet from N / X S Line of Section                                                              |  |  |
| Well Number: 12                                                                                                                    | 3,795 feet from X E / W Line of Section                                                              |  |  |
| Field: Parmely                                                                                                                     | Sec. 29 Twp. 22 S. R. 17 X E W                                                                       |  |  |
| Number of Acres attributable to well:                                                                                              | Is Section: Regular or Irregular                                                                     |  |  |
| QTR/QTR/QTR of acreage: NW - NW - SE - SW                                                                                          |                                                                                                      |  |  |
|                                                                                                                                    | If Section is Irregular, locate well from nearest corner boundary.  Section corner used: NE NW SE SW |  |  |
|                                                                                                                                    |                                                                                                      |  |  |
|                                                                                                                                    |                                                                                                      |  |  |
| PLAT                                                                                                                               |                                                                                                      |  |  |
| Show location of the well. Show footage to the nearest lease or unit boundary line. Show the predicted locations of                |                                                                                                      |  |  |
| lease roads, tank batteries, pipelines and electrical lines, as required by the Kansas Surface Owner Notice Act (House Bill 2032). |                                                                                                      |  |  |
| You may attach a se                                                                                                                | eparate plat if desired.                                                                             |  |  |
|                                                                                                                                    |                                                                                                      |  |  |
|                                                                                                                                    |                                                                                                      |  |  |
|                                                                                                                                    | LEGEND                                                                                               |  |  |
|                                                                                                                                    |                                                                                                      |  |  |
|                                                                                                                                    | Tank Battery Location                                                                                |  |  |
|                                                                                                                                    | Pipeline Location                                                                                    |  |  |

Electric Line LocationLease Road Location

NOTE: In all cases locate the spot of the proposed drilling locaton.

## In plotting the proposed location of the well, you must show:

- 1. The manner in which you are using the depicted plat by identifying section lines, i.e. 1 section, 1 section with 8 surrounding sections, 4 sections, etc.
- 2. The distance of the proposed drilling location from the south / north and east / west outside section lines.
- 3. The distance to the nearest lease or unit boundary line (in footage).
- 4. If proposed location is located within a prorated or spaced field a certificate of acreage attribution plat must be attached: (C0-7 for oil wells; CG-8 for gas wells).
- 5. The predicted locations of lease roads, tank batteries, pipelines, and electrical lines.