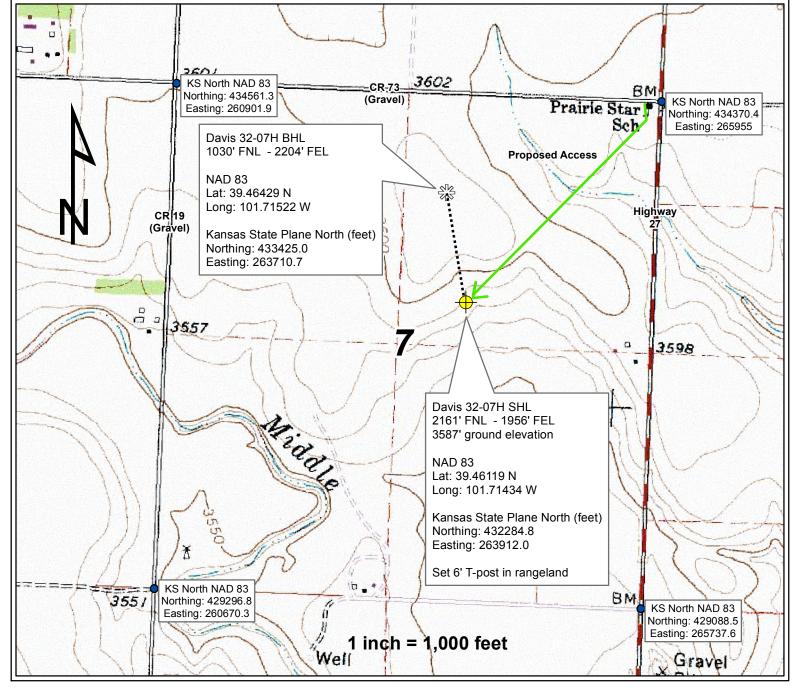

From the intersection of Highway 27 and County

- Through existing gate southwest of intersection

- Southwesterly across field 2800' +/- to proposed

Directions

Road "73":

location

### Sherman County, KS

County

### Davis 32-07H

Well name

7

## 7S 39W

Section Township Range

## 2161' FNL - 1956' FEL

Spot location

#### 3587'

Ground elevation

This drawing is for well construction purposes only. It is not a monumented survey or survey plat and shall not be treated as such.