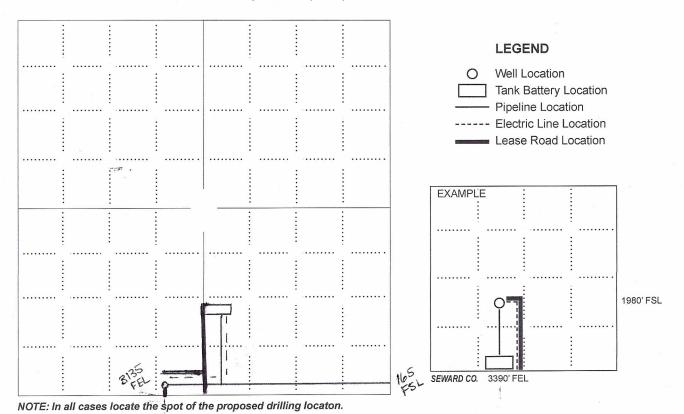

## **PLAT**

Show location of the well. Show footage to the nearest lease or unit boundary line. Show the predicted locations of lease roads, tank batteries, pipelines and electrical lines, as required by the Kansas Surface Owner Notice Act (House Bill 2032). You may attach a separate plat if desired.

## In plotting the proposed location of the well, you must show:

- 1. The manner in which you are using the depicted plat by identifying section lines, i.e. 1 section, 1 section with 8 surrounding sections, 4 sections, etc.
- 2. The distance of the proposed drilling location from the south / north and east / west outside section lines.
- 3. The distance to the nearest lease or unit boundary line (in footage).
- 4. If proposed location is located within a prorated or spaced field a certificate of acreage attribution plat must be attached: (C0-7 for oil wells; CG-8 for gas wells).
- 5. The predicted locations of lease roads, tank batteries, pipelines, and electrical lines.