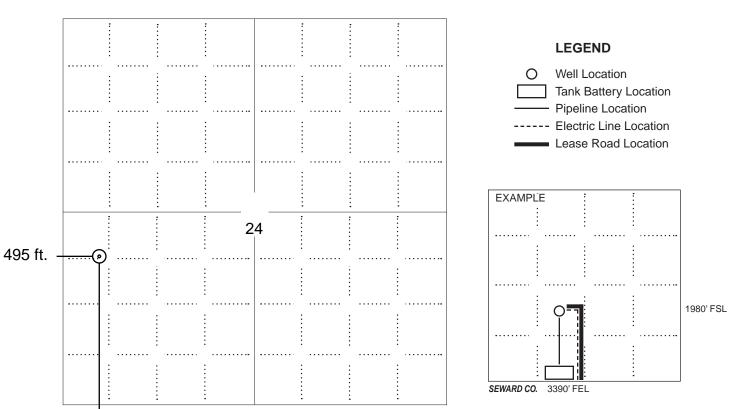

#### IN ALL CASES PLOT THE INTENDED WELL ON THE PLAT BELOW

In all cases, please fully complete this side of the form. Include items 1 through 5 at the bottom of this page.

| Operator:                             | Location of Well: County:                                                                            |
|---------------------------------------|------------------------------------------------------------------------------------------------------|
| Lease:                                | feet from N / S Line of Section feet from E / W Line of Section Sec. Twp. S. R. E W                  |
| Number of Acres attributable to well: | Is Section: Regular or Irregular                                                                     |
|                                       | If Section is Irregular, locate well from nearest corner boundary.  Section corner used: NE NW SE SW |

#### **PLAT**

Show location of the well. Show footage to the nearest lease or unit boundary line. Show the predicted locations of lease roads, tank batteries, pipelines and electrical lines, as required by the Kansas Surface Owner Notice Act (House Bill 2032).

You may attach a separate plat if desired.

NOTE: In all cases locate the spot of the proposed drilling locaton.

#### 2030 ft.

#### In plotting the proposed location of the well, you must show:

- 1. The manner in which you are using the depicted plat by identifying section lines, i.e. 1 section, 1 section with 8 surrounding sections, 4 sections, etc.
- 2. The distance of the proposed drilling location from the south / north and east / west outside section lines.
- 3. The distance to the nearest lease or unit boundary line (in footage).
- 4. If proposed location is located within a prorated or spaced field a certificate of acreage attribution plat must be attached: (C0-7 for oil wells; CG-8 for gas wells).
- 5. The predicted locations of lease roads, tank batteries, pipelines, and electrical lines.