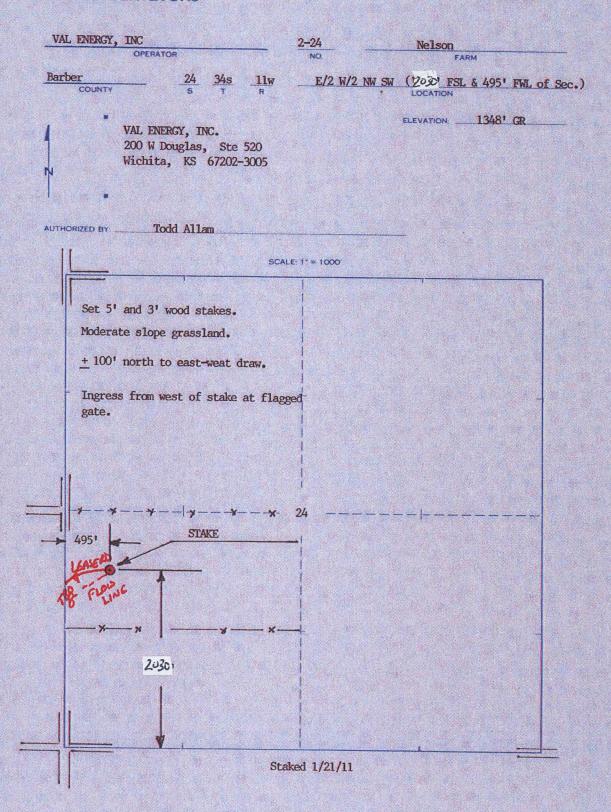

#### **PLAT**

Show location of the well. Show footage to the nearest lease or unit boundary line. Show the predicted locations of lease roads, tank batteries, pipelines and electrical lines, as required by the Kansas Surface Owner Notice Act (House Bill 2032).

#### In plotting the proposed location of the well, you must show:

- 1. The manner in which you are using the depicted plat by identifying section lines, i.e. 1 section, 1 section with 8 surrounding sections, 4 sections, etc.
- 2. The distance of the proposed drilling location from the south / north and east / west outside section lines.
- 3. The distance to the nearest lease or unit boundary line (in footage).
- 4. If proposed location is located within a prorated or spaced field a certificate of acreage attribution plat must be attached: (C0-7 for oil wells; CG-8 for gas wells).
- 5. The predicted locations of lease roads, tank batteries, pipelines, and electrical lines.