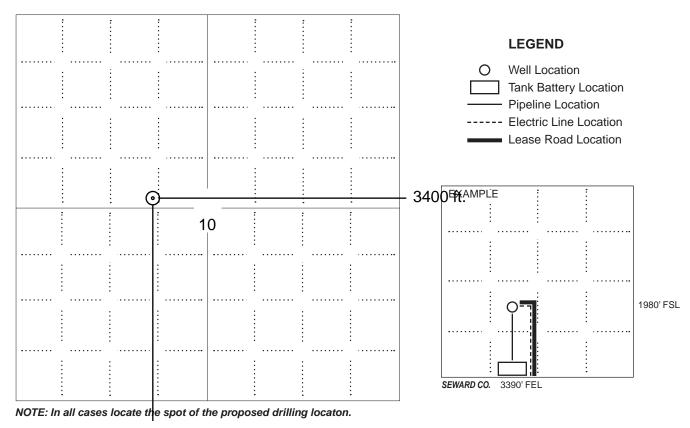

#### IN ALL CASES PLOT THE INTENDED WELL ON THE PLAT BELOW

In all cases, please fully complete this side of the form. Include items 1 through 5 at the bottom of this page.

| Operator:                             | Location of Well: County:                                          |
|---------------------------------------|--------------------------------------------------------------------|
| Lease:                                | feet from N / S Line of Section                                    |
| Well Number:                          | feet from E / W Line of Section                                    |
| Field:                                | Sec Twp S. R E 📃 W                                                 |
| Number of Acres attributable to well: | Is Section: Regular or Irregular                                   |
|                                       | If Section is Irregular, locate well from nearest corner boundary. |
|                                       | Section corner used: NE NW SE SW                                   |

PLAT

Show location of the well. Show footage to the nearest lease or unit boundary line. Show the predicted locations of lease roads, tank batteries, pipelines and electrical lines, as required by the Kansas Surface Owner Notice Act (House Bill 2032). You may attach a separate plat if desired.

## 2770 ft.

- In plotting the proposed location of the well, you must show:
- 1. The manner in which you are using the depicted plat by identifying section lines, i.e. 1 section, 1 section with 8 surrounding sections, 4 sections, etc.
- 2. The distance of the proposed drilling location from the south / north and east / west outside section lines.
- 3. The distance to the nearest lease or unit boundary line (in footage).
- 4. If proposed location is located within a prorated or spaced field a certificate of acreage attribution plat must be attached: (C0-7 for oil wells; CG-8 for gas wells).
- 5. The predicted locations of lease roads, tank batteries, pipelines, and electrical lines.