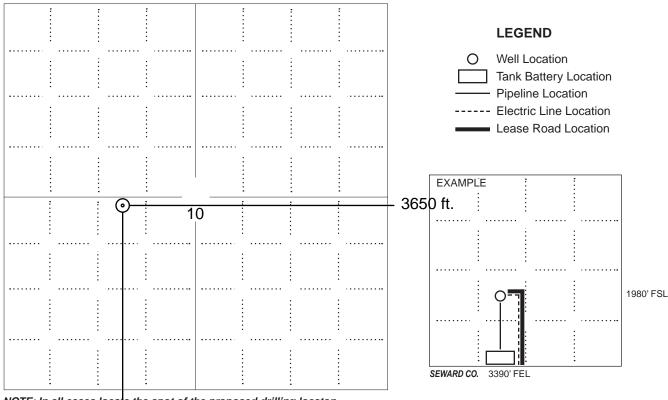

#### IN ALL CASES PLOT THE INTENDED WELL ON THE PLAT BELOW

In all cases, please fully complete this side of the form. Include items 1 through 5 at the bottom of this page.

| Operator:                             | Location of Well: County:                                          |
|---------------------------------------|--------------------------------------------------------------------|
| Lease:                                | feet from N / S Line of Section                                    |
| Well Number:                          | feet from E / W Line of Section                                    |
| Field:                                | Sec Twp S. R E 📃 W                                                 |
| Number of Acres attributable to well: | Is Section: Regular or Irregular                                   |
|                                       | If Section is Irregular, locate well from nearest corner boundary. |
|                                       | Section corner used: NE NW SE SW                                   |

PLAT

Show location of the well. Show footage to the nearest lease or unit boundary line. Show the predicted locations of lease roads, tank batteries, pipelines and electrical lines, as required by the Kansas Surface Owner Notice Act (House Bill 2032). You may attach a separate plat if desired.

NOTE: In all cases locate the spot of the proposed drilling locaton.

## In plotting the proposed location of the well, you must show:

- 1. The manner in which you are using the depicted plat by identifying section lines, i.e. 1 section, 1 section with 8 surrounding sections, 4 sections, etc.
- 2. The distance of the proposed drilling location from the south / north and east / west outside section lines.
- 3. The distance to the nearest lease or unit boundary line (in footage).
- If proposed location is located within a prorated or spaced field a certificate of acreage attribution plat must be attached: (C0-7 for oil wells; CG-8 for gas wells).
- 5. The predicted locations of lease roads, tank batteries, pipelines, and electrical lines.