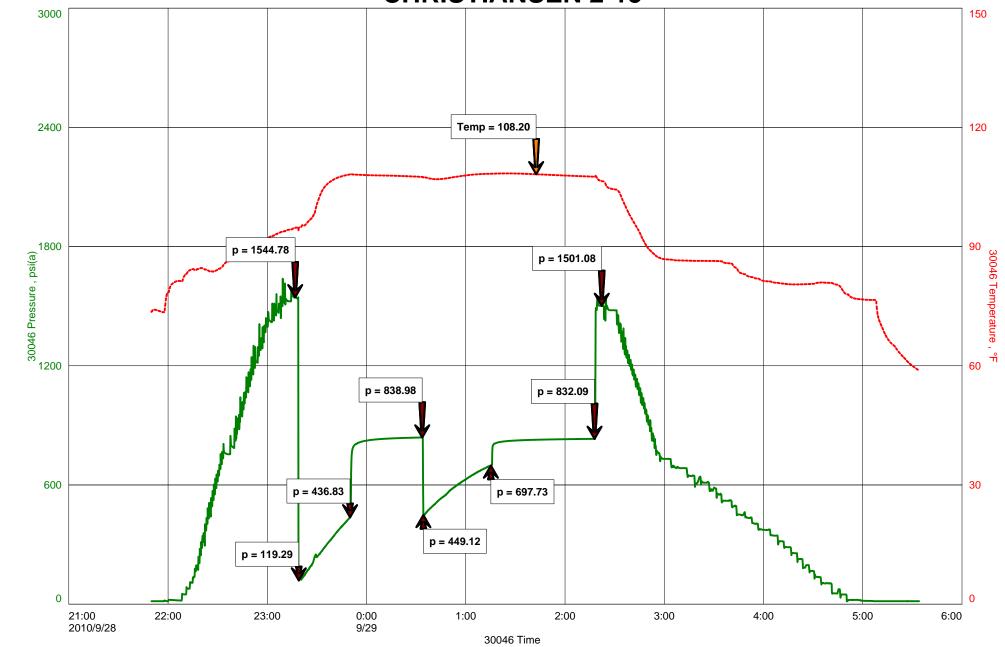

Test Type: CONVENTIONAL Job Number: D818

Test Unit:

Start Date: 2010/09/28 Start Time: 21:50:00

End Date: 2010/09/29 End Time: 05:30:00

Report Date: 2010/09/29 Prepared By: JOHN RIEDL

Remarks: Qualified By: JOSH AUSTIN

GAS TO SURFACE 1ST FLOW

RECOVERY: 500' WATER+MUD CUT GASSY OIL, 1000' GASSY WATER

P.O. Box 157