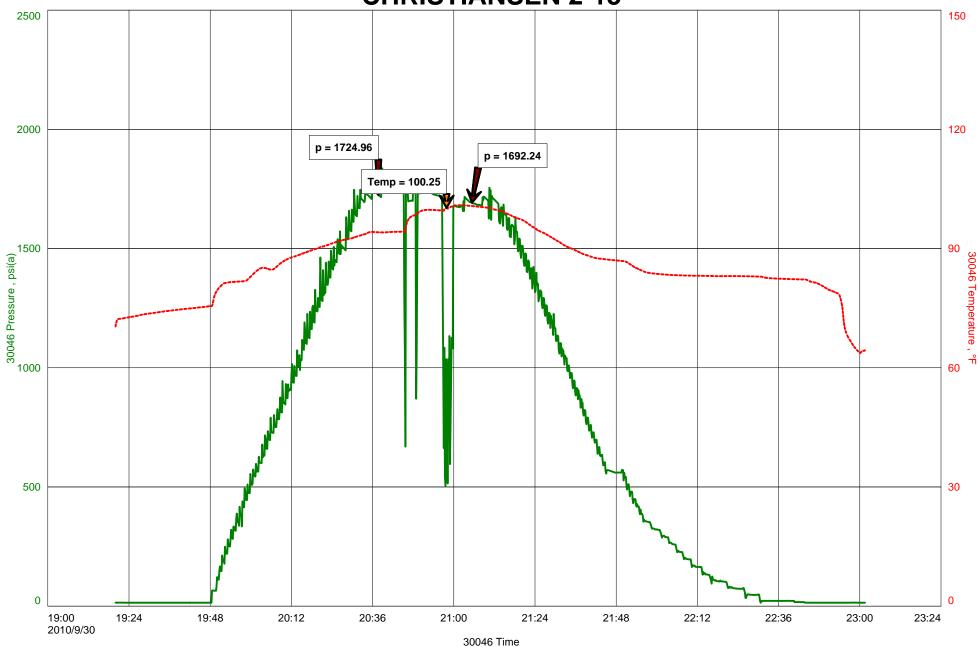

Location-Downhole:

Location-Surface:

**Test Information:** 

Company: DIAMOND TESTING

Representative: JOHN RIEDL

Supervisor: JOSH AUSTIN

Test Type: CONVENTIONAL Job Number: D821

Test Unit:

Start Date: 2010/09/30 Start Time: 19:20:00

End Date: 2010/09/30 End Time: 23:00:00

Report Date: 2010/09/30 Prepared By: JOHN RIEDL

Remarks: Qualified By: JOAH AUSTIN

REMARKS: PACKER FAILURE

P.O. Box 157