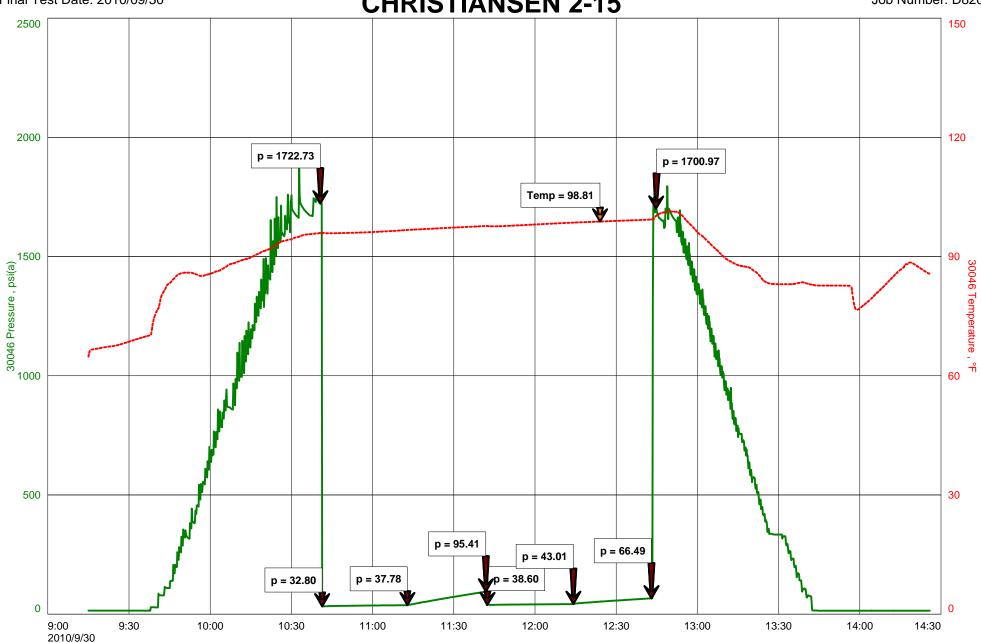

Test Type: CONVENTIONAL Job Number: D820

Test Unit:

Start Date: 2010/09/30 Start Time: 09:15:00

End Date: 2010/09/30 End Time: 02:20:00

Report Date: 2010/09/30 Prepared By: JOHN RIEDL

Remarks: Qualified By: JOSH AUSTIN

RECOVERY: 30 'DRILLING MUD

P.O. Box 157