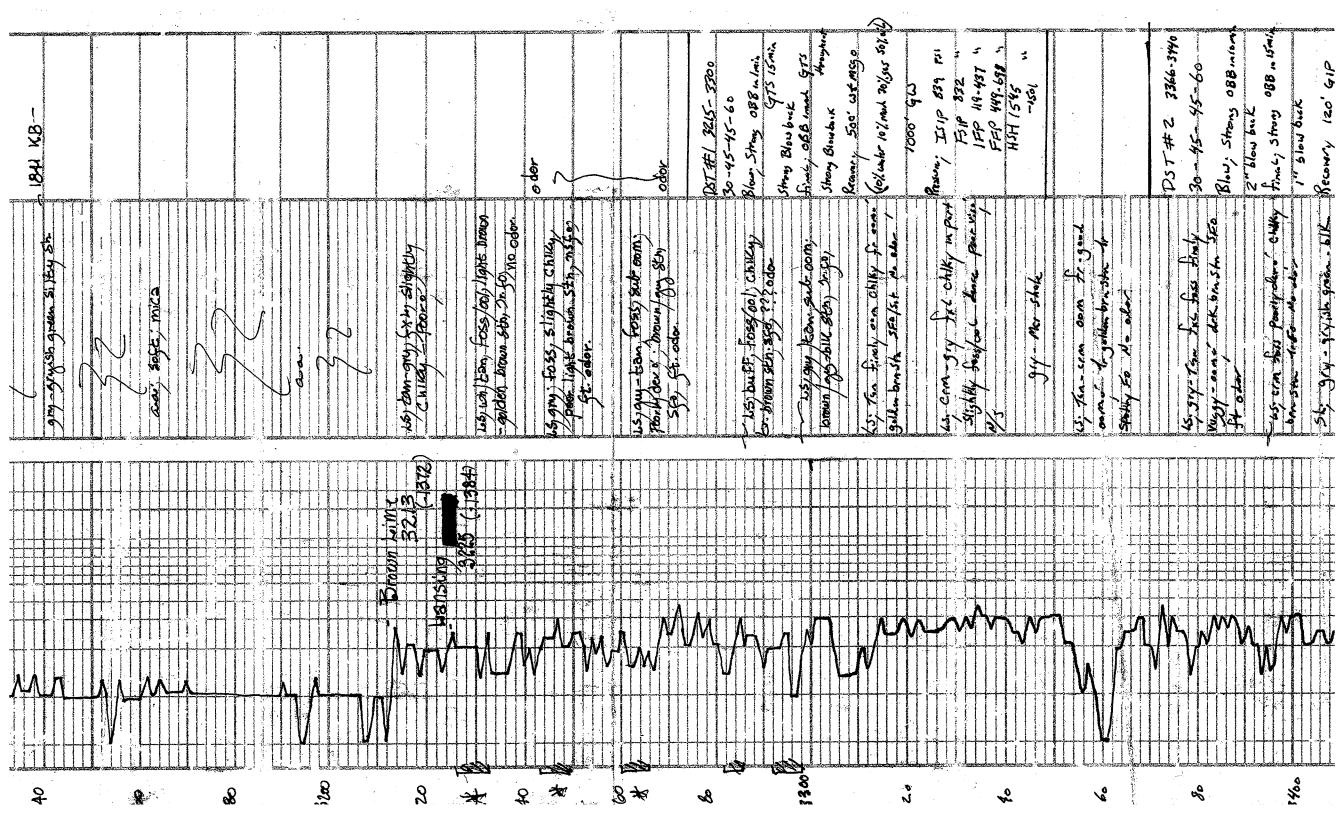

### Tops

| Name             | Тор  | Datum |
|------------------|------|-------|
| ANHYDRITE        | 626  | +1215 |
| BASE ANHYDRITE   | 648  | +1193 |
| HEEBNER          | 3077 | -1236 |
| TORONTO          | 3097 | -1256 |
| DOUGLAS          | 3110 | -1269 |
| BROWN LIME       | 3213 | -1372 |
| LANSING          | 3225 | -1384 |
| BASE KANSAS CITY | 3447 | -1606 |
| ARBUCKLE         | 3522 | -1681 |
| LTD              | 3537 | -1696 |