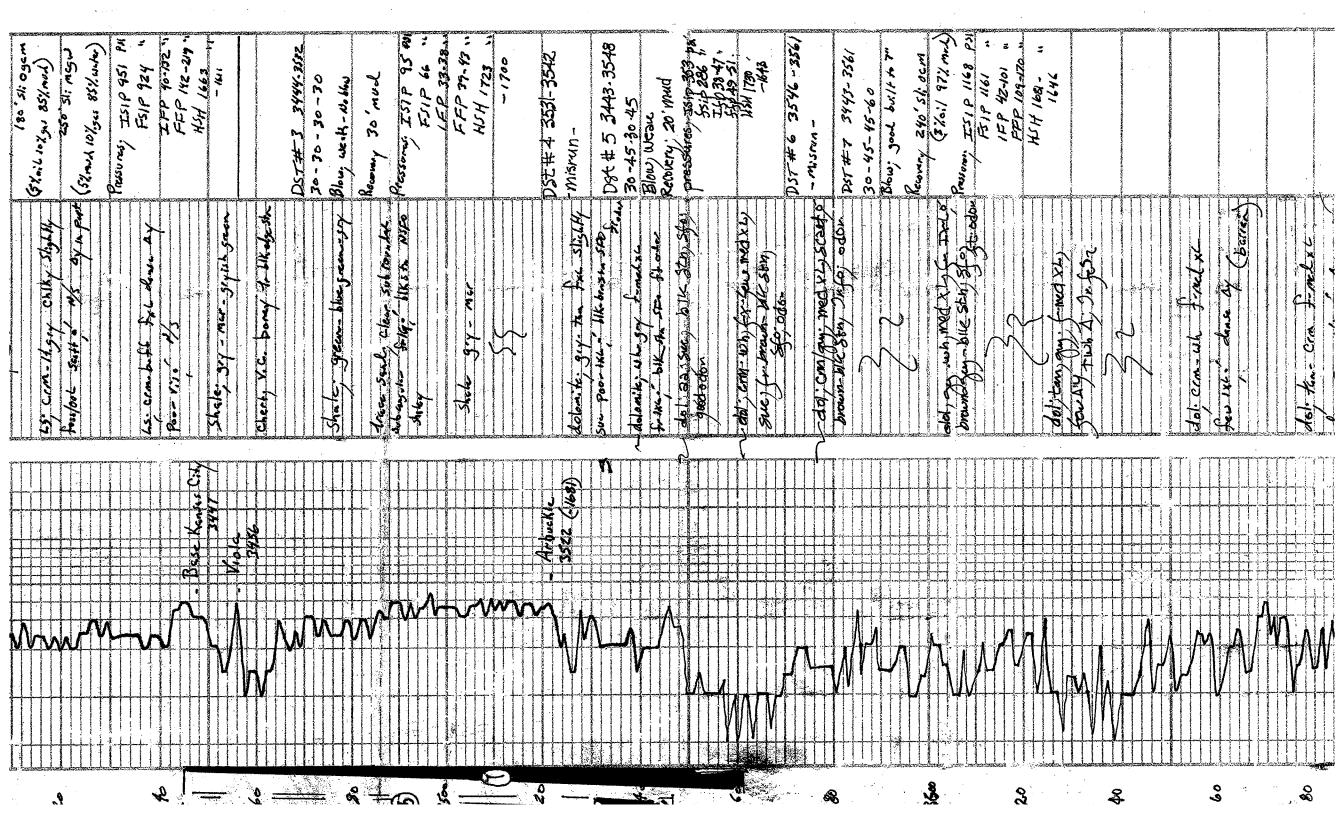

### Tops

| Name             | Тор  | Datum |
|------------------|------|-------|
| ANHYDRITE        | 626  | +1215 |
| BASE ANHYDRITE   | 648  | +1193 |
| HEEBNER          | 3077 | -1236 |
| TORONTO          | 3097 | -1256 |
| DOUGLAS          | 3110 | -1269 |
| BROWN LIME       | 3213 | -1372 |
| LANSING          | 3225 | -1384 |
| BASE KANSAS CITY | 3447 | -1606 |
| ARBUCKLE         | 3522 | -1681 |
| LTD              | 3537 | -1696 |