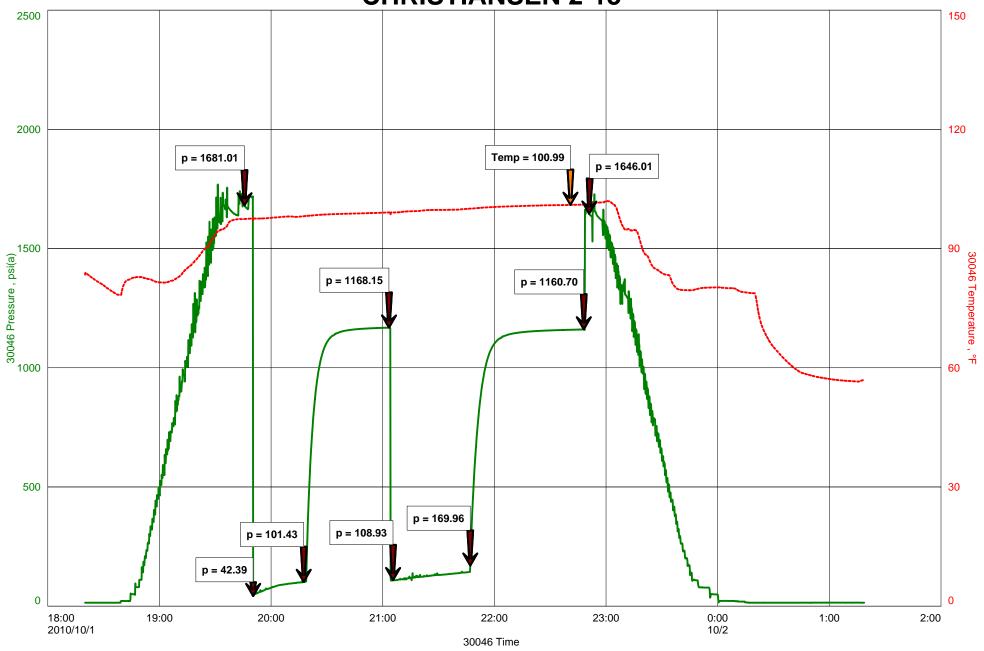

Company: DIAMOND TESTING

Representative: JOHN RIEDL

Supervisor: JIM MUSGROVE

Test Type: CONVENTIONAL Job Number: D824

Test Unit:

Start Date: 2010/10/01 Start Time: 18:20:00

End Date: 2010/10/02 End Time: 01:10:00

Report Date: 2010/10/02 Prepared By: JOHN RIEDL

Remarks: Qualified By: JIM MUSGROVE

RECOVERY: 240' SLIGHTLY OIL CUT MUD

L D DRILLING INC Start Test Date: 2010/10/01 Final Test Date: 2010/10/02

**CHRISTIANSEN 2-15** 

**CHRISTIANSEN 2-15** Formation: ARBUCKLE

Job Number: D824

P.O. Box 157