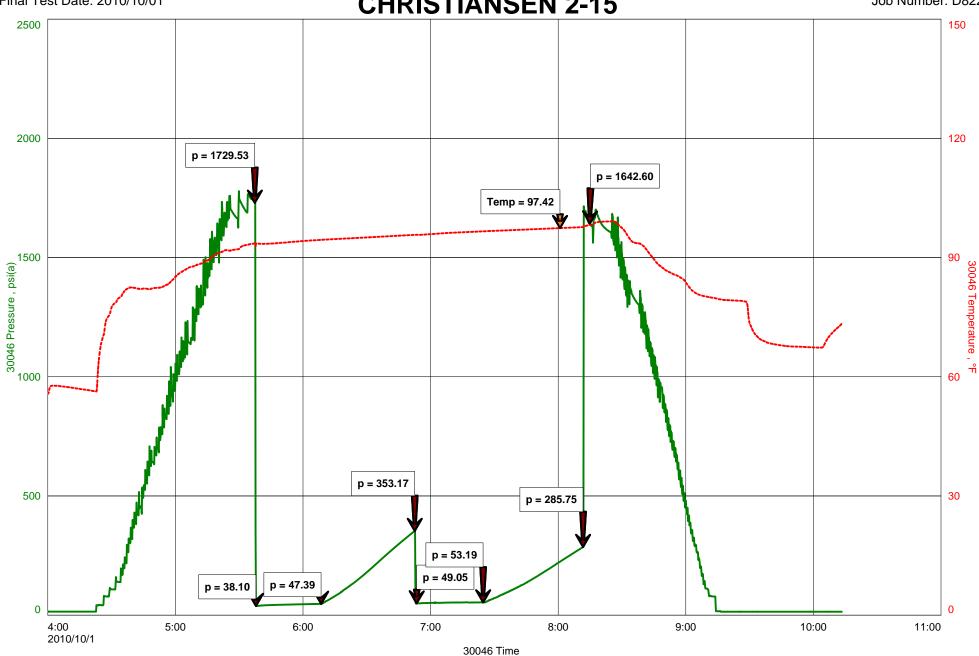

Representative: JOHN RIEDL

Supervisor: JOSH AUSTIN

Test Type: CONVENTIONAL Job Number: D822

Test Unit:

Start Date: 2010/10/01 Start Time: 04:00:00

End Date: 2010/10/01 End Time: 10:00:00

Report Date: 2010/10/01 Prepared By: JOHN RIEDL

Remarks: Qualified By: JOSH AUSTIN

RECOVERY: 20' DRILLING MUD

P.O. Box 157

L D DRILLING INC Start Test Date: 2010/10/01 Final Test Date: 2010/10/01

## **CHRISTIANSEN 2-15**

**CHRISTIANSEN 2-15** Formation: ARBUCKLE Job Number: D822

**Client Information:** 

Company: L D DRILLING INC

Contact: L D DAVIS

Phone: Fax: e-mail:

**Site Information:** 

Contact: JIM MUSGROVE