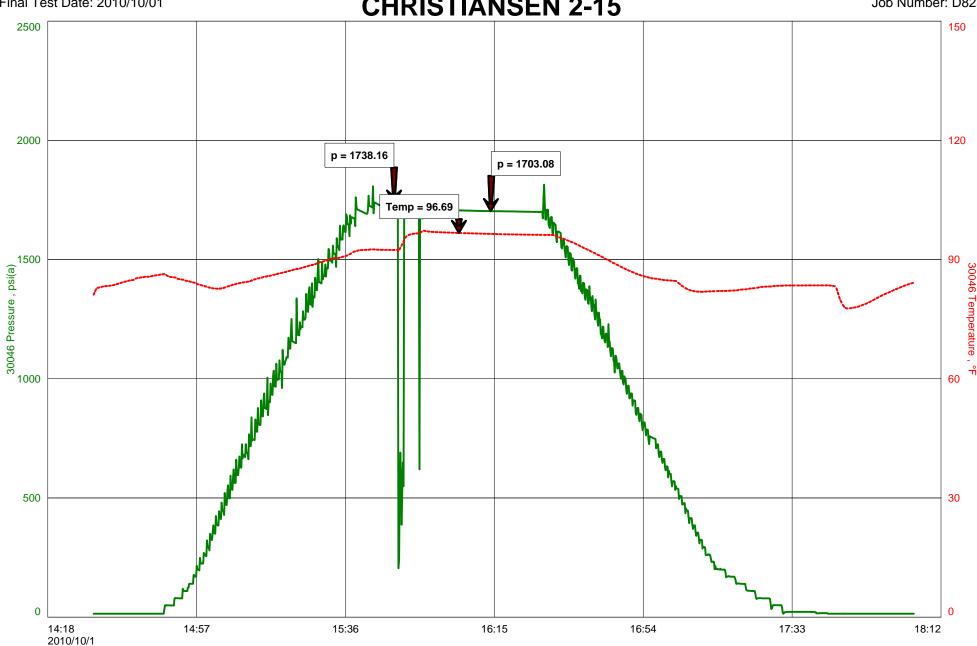

Representative: JOHN RIEDL

Supervisor: JIM MUSGROVE

Test Type: CONVENTIONAL Job Number: D823

Test Unit:

Start Date: 2010/10/01 Start Time: 14:30:00

End Date: 2010/10/01 End Time: 18:00:00

Report Date: 2010/10/01 Prepared By: JOHN RIEDL

Remarks: Qualified By: JIM MUSGROVE

REMARKS: PACKER FAILURE

P.O. Box 157

L D DRILLING INC Start Test Date: 2010/10/01 Final Test Date: 2010/10/01

## **CHRISTIANSEN 2-15**

**CHRISTIANSEN 2-15** Formation: ARBUCKLE Job Number: D823

30046 Time

**Client Information:** 

Company: L D DRILLING INC

Contact: L D DAVIS

Phone: Fax: e-mail:

**Site Information:** 