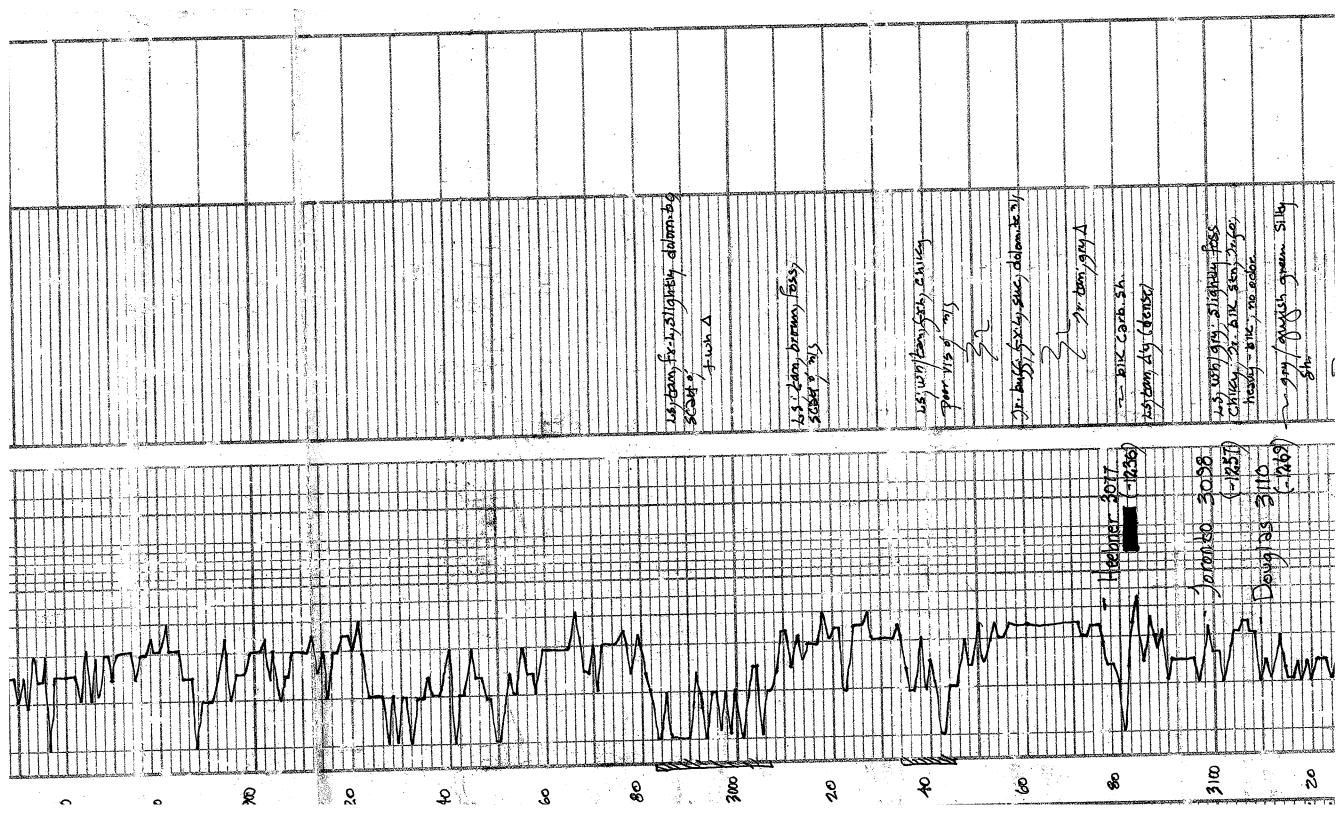

### Tops

| Name             | Тор  | Datum |
|------------------|------|-------|
| ANHYDRITE        | 626  | +1215 |
| BASE ANHYDRITE   | 648  | +1193 |
| HEEBNER          | 3077 | -1236 |
| TORONTO          | 3097 | -1256 |
| DOUGLAS          | 3110 | -1269 |
| BROWN LIME       | 3213 | -1372 |
| LANSING          | 3225 | -1384 |
| BASE KANSAS CITY | 3447 | -1606 |
| ARBUCKLE         | 3522 | -1681 |
| LTD              | 3537 | -1696 |