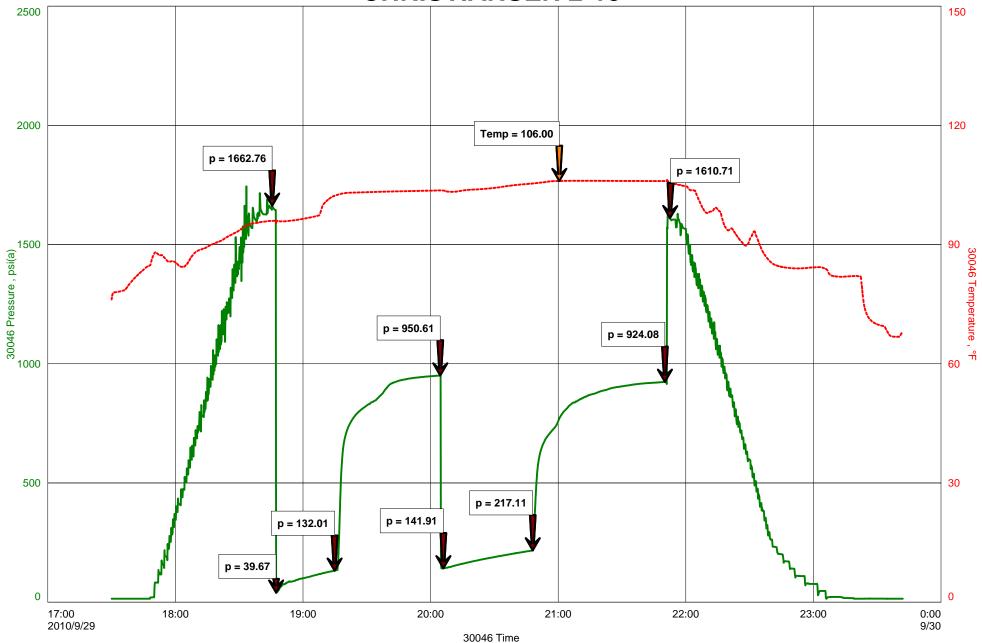

Location-Downhole:

Location-Surface: S15/21S/12W

**Test Information:** 

Company: DIAMOND TESTING

Representative: JOHN RIEDL

Supervisor: JOSH AUSTIN

Test Type: CONVENTIONAL Job Number: D819

Test Unit:

Start Date: 2010/09/29 Start Time: 17:30:00

End Date: 2010/09/29 End Time: 23:45:00

Report Date: 2010/09/29 Prepared By: JOHN RIEDL

Remarks: Qualified By: JOSH AUSTIN

RECOVERY: 120' GIP. 180' SL OIL+GAS CUT MUD

250' SL MUD CUT GASSY WATER

L D DRILLING INC Start Test Date: 2010/09/29 Final Test Date: 2010/09/29

**CHRISTIANSEN 2-15** 

CHRISTIANSEN 2-15 Formation: LKC J,I,K Job Number: D819

P.O. Box 157