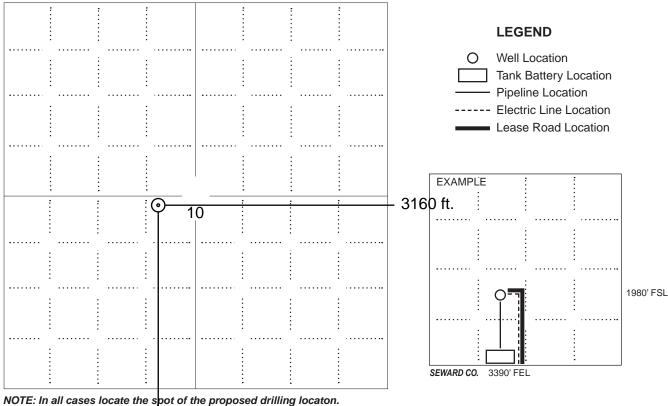

## IN ALL CASES PLOT THE INTENDED WELL ON THE PLAT BELOW

In all cases, please fully complete this side of the form. Include items 1 through 5 at the bottom of this page.

| Operator:                             | Location of Well: County:                                          |
|---------------------------------------|--------------------------------------------------------------------|
| Lease:                                | feet from N / S Line of Section                                    |
| Well Number:                          | feet from E / W Line of Section                                    |
| Field:                                | Sec Twp S. R E 📃 W                                                 |
| Number of Acres attributable to well: | Is Section: Regular or Irregular                                   |
|                                       | If Section is Irregular, locate well from nearest corner boundary. |
|                                       | Section corner used: NE NW SE SW                                   |

PLAT

Show location of the well. Show footage to the nearest lease or unit boundary line. Show the predicted locations of lease roads, tank batteries, pipelines and electrical lines, as required by the Kansas Surface Owner Notice Act (House Bill 2032). You may attach a separate plat if desired.

#### TE: In all cases locate the spot of the proposed drilling loca

#### 2510 ft. In plotting the proposed location of the well, *you must show*:

- 1. The manner in which you are using the depicted plat by identifying section lines, i.e. 1 section, 1 section with 8 surrounding sections, 4 sections, etc.
- 2. The distance of the proposed drilling location from the south / north and east / west outside section lines.
- 3. The distance to the nearest lease or unit boundary line (in footage).
- 4. If proposed location is located within a prorated or spaced field a certificate of acreage attribution plat must be attached: (C0-7 for oil wells; CG-8 for gas wells).
- 5. The predicted locations of lease roads, tank batteries, pipelines, and electrical lines.