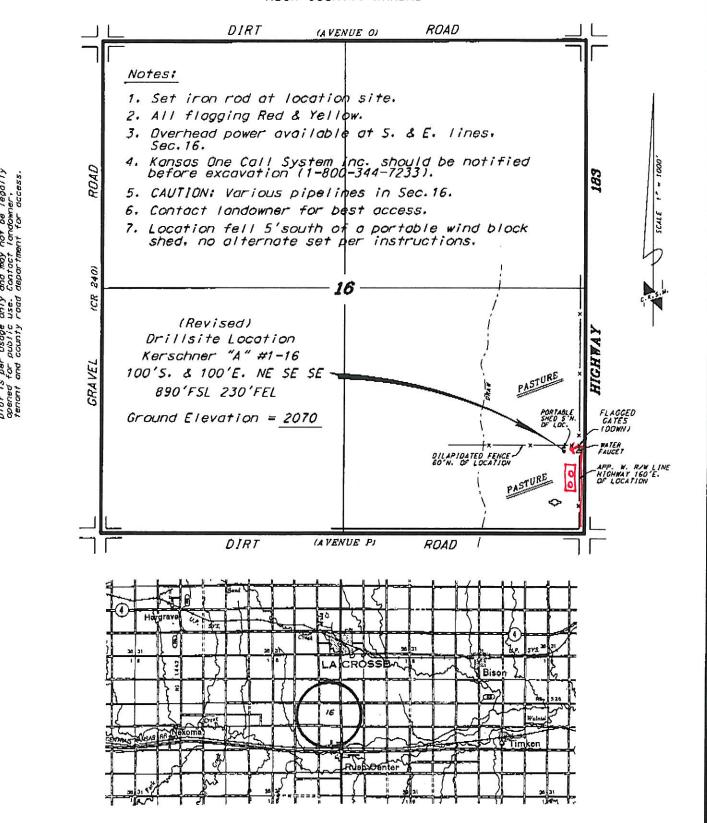

|  |  |  |  |
| Submitted Electronically                                                                                                                                                                                                                                                                                                                                                                                          |                                                                                                                                                                                                                                  |  |  |  |  |

#### TRANS PACIFIC OIL CORPORATION KERSCHNER LEASE SE. 1/4. SECTION 16. T185. R18W RUSH COUNTY, KANSAS



Controlling outs is based upon the best maps and photographs avoidable to us and upon a regular section of rand containing 640 pares.

February 4. 2011

Approximate section lines were determined using the normal standard of core of alifted surreyors procticing in the state of Kunsad. The section corners, when establish the precise section lines were detectively in the state of Kunsad. The section corners, when establish near precise section lines were not necessarily location, and needs location of the drillish location in the section is not quaranteed. Therefore, the quarantees securing this service and occepting this plot and all other parties repring therefor opera to have generally known fulfield Services. Inc., is officers and employees harmlass from all losses, costs and expenses a