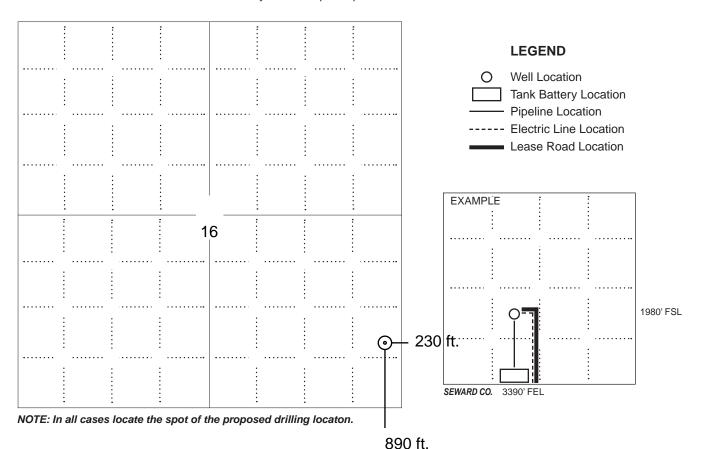

|
|                                       | If Section is Irregular, locate well from nearest corner boundary. |
|                                       | Section corner used: NE NW SE SW                                   |
|                                       |                                                                    |
|                                       |                                                                    |

#### **PLAT**

Show location of the well. Show footage to the nearest lease or unit boundary line. Show the predicted locations of lease roads, tank batteries, pipelines and electrical lines, as required by the Kansas Surface Owner Notice Act (House Bill 2032).

You may attach a separate plat if desired.



#### In plotting the proposed location of the well, you must show:

- 1. The manner in which you are using the depicted plat by identifying section lines, i.e. 1 section, 1 section with 8 surrounding sections, 4 sections, etc.
- 2. The distance of the proposed drilling location from the south / north and east / west outside section lines.
- 3. The distance to the nearest lease or unit boundary line (in footage).
- 4. If proposed location is located within a prorated or spaced field a certificate of acreage attribution plat must be attached: (C0-7 for oil wells; CG-8 for gas wells).
- 5. The predicted locations of lease roads, tank batteries, pipelines, and electrical lines.



# KANSAS CORPORATION COMMISSION OIL & GAS CONSERVATION DIVISION

1050449

Form CDP-1
May 2010
Form must be Typed