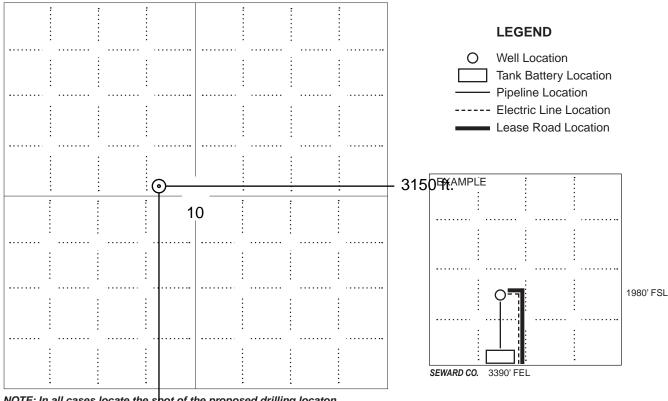

### IN ALL CASES PLOT THE INTENDED WELL ON THE PLAT BELOW

In all cases, please fully complete this side of the form. Include items 1 through 5 at the bottom of this page.

| Operator:                             | Location of Well: County:                                          |
|---------------------------------------|--------------------------------------------------------------------|
| Lease:                                | feet from N / S Line of Section                                    |
| Well Number:                          | feet from E / W Line of Section                                    |
| Field:                                | Sec Twp S. R E 📃 W                                                 |
| Number of Acres attributable to well: | Is Section: Regular or Irregular                                   |
|                                       | If Section is Irregular, locate well from nearest corner boundary. |
|                                       | Section corner used: NE NW SE SW                                   |

PLAT

Show location of the well. Show footage to the nearest lease or unit boundary line. Show the predicted locations of lease roads, tank batteries, pipelines and electrical lines, as required by the Kansas Surface Owner Notice Act (House Bill 2032). You may attach a separate plat if desired.

NOTE: In all cases locate the spot of the proposed drilling locaton.

#### 2770 ft. In plotting the proposed location of the well, you must show:

- 1. The manner in which you are using the depicted plat by identifying section lines, i.e. 1 section, 1 section with 8 surrounding sections, 4 sections, etc.
- 2. The distance of the proposed drilling location from the south / north and east / west outside section lines.
- 3. The distance to the nearest lease or unit boundary line (in footage).
- 4. If proposed location is located within a prorated or spaced field a certificate of acreage attribution plat must be attached: (C0-7 for oil wells; CG-8 for gas wells).
- 5. The predicted locations of lease roads, tank batteries, pipelines, and electrical lines.