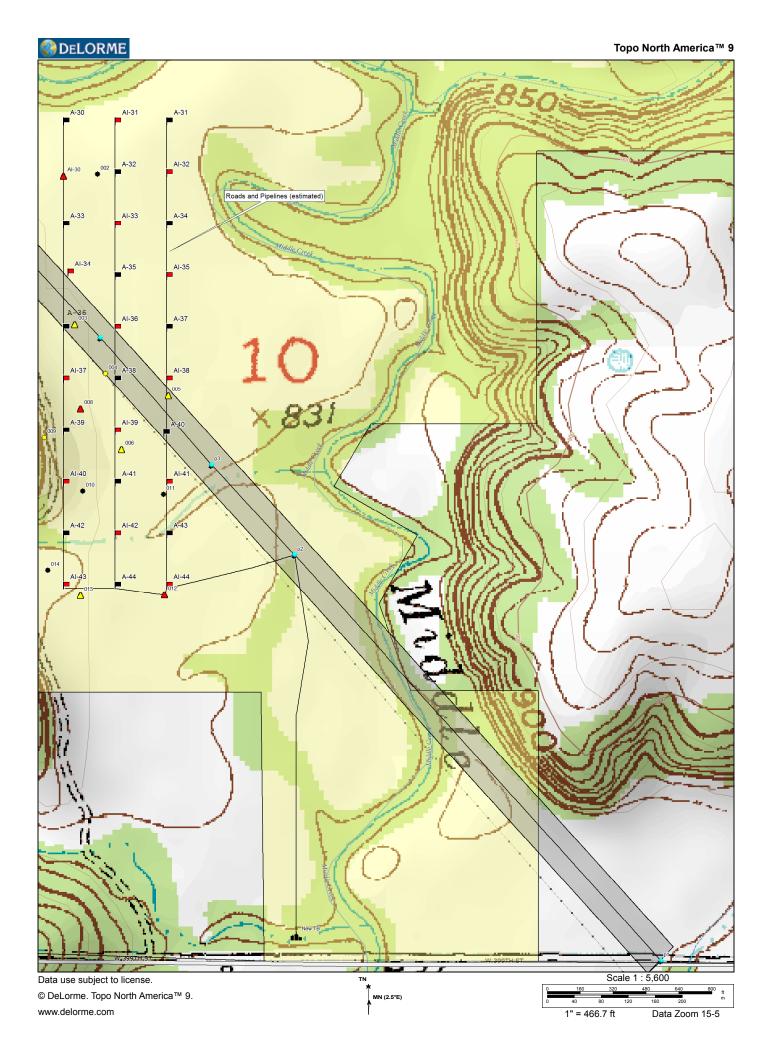

PLAT

Show location of the well. Show footage to the nearest lease or unit boundary line. Show the predicted locations of lease roads, tank batteries, pipelines and electrical lines, as required by the Kansas Surface Owner Notice Act (House Bill 2032). You may attach a separate plat if desired.

#### 2770 ft. In plotting the proposed location of the well, you must show:

- 1. The manner in which you are using the depicted plat by identifying section lines, i.e. 1 section, 1 section with 8 surrounding sections, 4 sections, etc.
- 2. The distance of the proposed drilling location from the south / north and east / west outside section lines.
- 3. The distance to the nearest lease or unit boundary line (in footage).
- 4. If proposed location is located within a prorated or spaced field a certificate of acreage attribution plat must be attached: (C0-7 for oil wells; CG-8 for gas wells).
- 5. The predicted locations of lease roads, tank batteries, pipelines, and electrical lines.