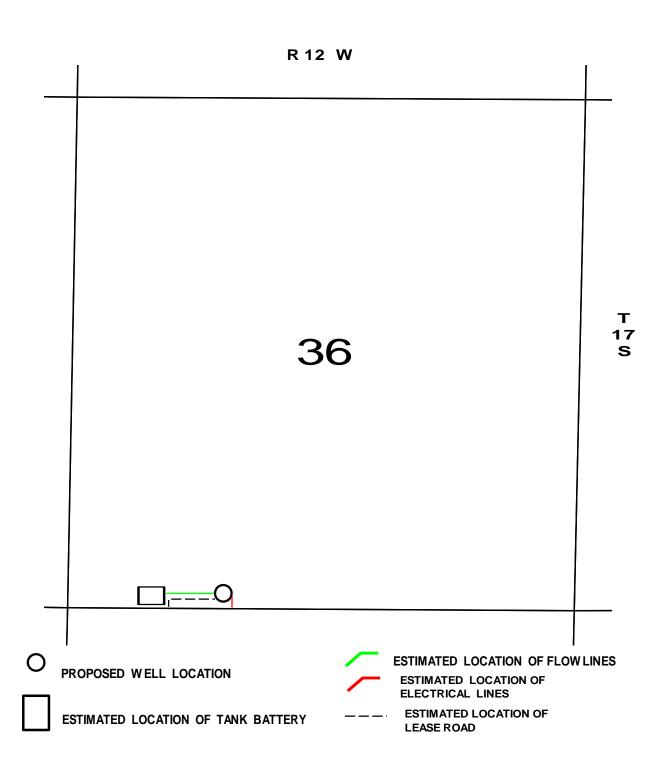

| _                                                                                                                                                                                                                           |

OPERATOR: Samuel Gary Jr & Associates, Inc 1515 Wynkoop Street, Suite 700

Denver, Colorado 80202 office: 303-831-4673; fax: 303-863-7285

WELL NAME: Hipp-Liebl Et Al 1-36

LOCATION: 150 FSL / 1610 FWL Sec. 36-17S-12W BARTON COUNTY

**SURFACE OWNER:** Janet Hipp

1120 NE 90th Rd Claflin, KS 67525



63U (Rev. 1993)

## **OIL AND GAS LEASE**

| AGREEMEN I, Made and entered into the                                                                                                                                                                                                                                                                                                                                                                                                                                 | /LN                                                                                                                                                                                                                                                          | day of _