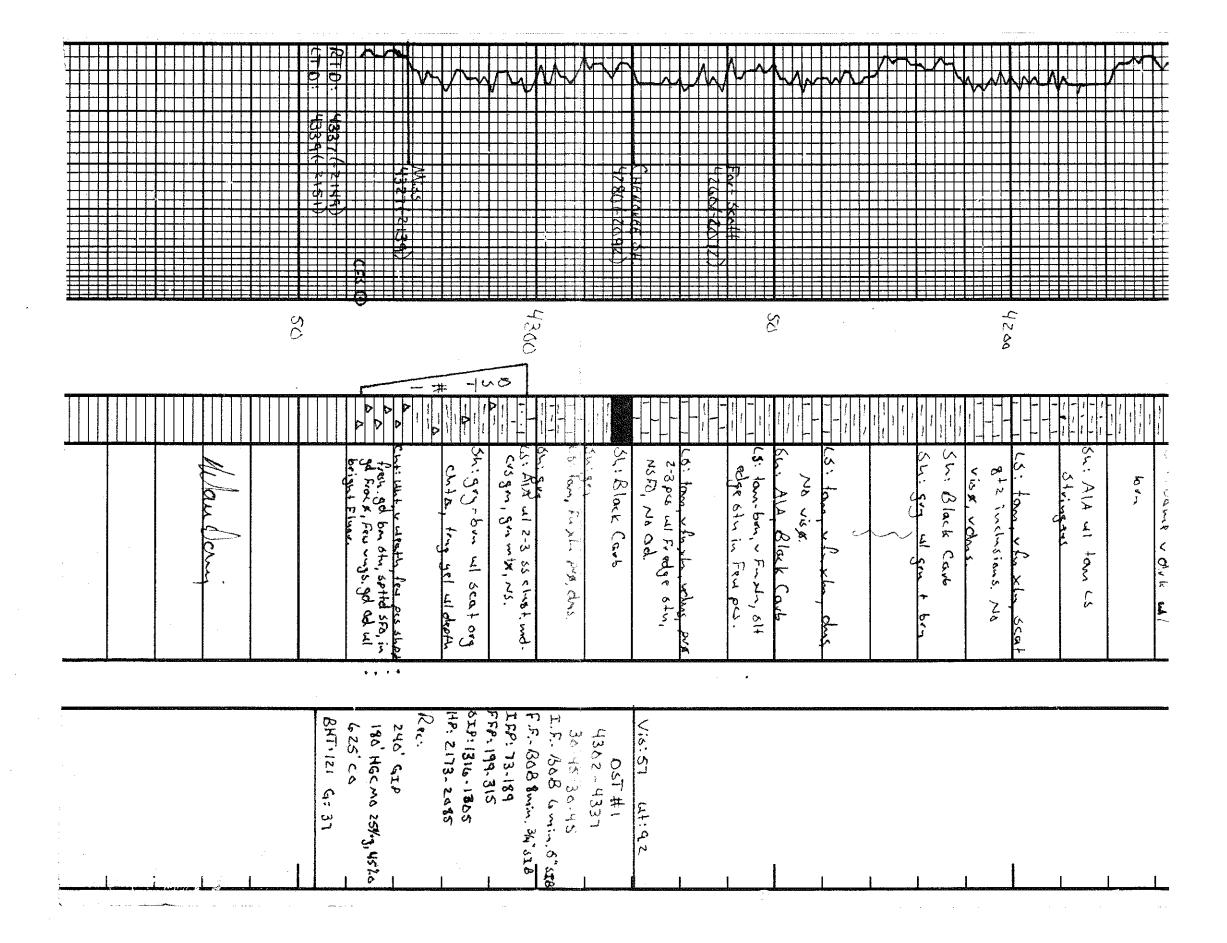

#### GENERAL INFORMATION:

Formation: **MISSISSIPPIAN** 

Deviated: Whipstock: Test Type: Conventional Bottom Hole ft (KB)

Time Tool Opened: 22:19:15 Time Test Ended: 04:11:15

Interval:

Unit No:

4302.00 ft (KB) To 4337.00 ft (KB) (TVD) Total Depth: 4337.00 ft (KB) (TVD)

2180.00 ft (CF) Hole Diameter: 7.88 inches Hole Condition: Good

KB to GR/CF: 6.00 ft

Jake Fahrenbruch

DST#: 1

2186.00 ft (KB)

Serial #: 6799 Outside

Press@RunDepth: 4303.00 ft (KB) 315.40 psig @ Capacity: 8000.00 psig

Start Date: 2010.11.21 End Date: 2010.11.22 Last Calib.: 2010.11.22 Start Time: 19:56:05 End Time: Time On Btm: 2010.11.21 @ 22:18:30 04:11:14

Time Off Btm: 2010.11.22 @ 00:50:00

TEST COMMENT: IF: Strong blow , built to BOB in 6 minutes.

ISI: BLed off, blow back built to 5". FF: Strong blow ,BOB in 8 minutes. FSI: Bled off, blow back built to .75".

|                     | PRESSURE SUMMARY |          |         |                      |  |  |
|---------------------|------------------|----------|---------|----------------------|--|--|
| •                   | Time             | Pressure | Temp    | Annotation           |  |  |
| 1                   | (Min.)           | (psig)   | (deg F) |                      |  |  |
|                     | 0                | 2172.56  | 105.70  | Initial Hydro-static |  |  |
|                     | 1                | 72.80    | 105.03  | Open To Flow (1)     |  |  |
|                     | 31               | 188.87   | 117.49  | Shut-In(1)           |  |  |
|                     | 76               | 1315.95  | 117.91  | End Shut-In(1)       |  |  |
| Temperature (deg F) | 77               | 198.91   | 117.16  | Open To Flow (2)     |  |  |
| rature              | 106              | 315.40   | 119.34  | Shut-In(2)           |  |  |
| (deg                | 151              | 1304.51  | 121.11  | End Shut-In(2)       |  |  |
| Ð                   | 152              | 2085.02  | 120.23  | Final Hydro-static   |  |  |
|                     |                  |          |         |                      |  |  |
|                     |                  |          |         |                      |  |  |
|                     |                  |          |         |                      |  |  |
|                     |                  |          |         |                      |  |  |
|                     |                  |          |         |                      |  |  |
|                     |                  |          |         |                      |  |  |

#### Recovery

| Length (ft) | Description                | Volume (bbl) |
|-------------|----------------------------|--------------|
| 180.00      | HGCMuddyOil 25%g 30%m 45%o | 2.25         |
| 625.00      | Clean Free Oil 100%o       | 8.77         |
| 0.00        | 240' Gas In Pipe           | 0.00         |
| 0.00        | 37 corrected gravity       | 0.00         |
|             |                            |              |
|             |                            |              |

#### Recovery Table

| Length<br>ft | Description                | Volume<br>bbl |
|--------------|----------------------------|---------------|
| 180.00       | HGCMuddyOil 25%g 30%m 45%o | 2.252         |
| 625.00       | Clean Free Oil 100%o       | 8.767         |
| 0.00         | 240' Gas In Pipe           | 0.000         |
| 0.00         | 37 corrected gravity       | 0.000         |

Total Length: 805.00 ft Total Volume: 11.019 bbl

Num Fluid Samples: 0 Num Gas Bombs: 0 Serial #:

Laboratory Name: Laboratory Location:

Recovery Comments: 1# LCM

Trilobite Testing, Inc Ref. No: 39475 Printed: 2010.11.22 @ 08:35:03 Page 2