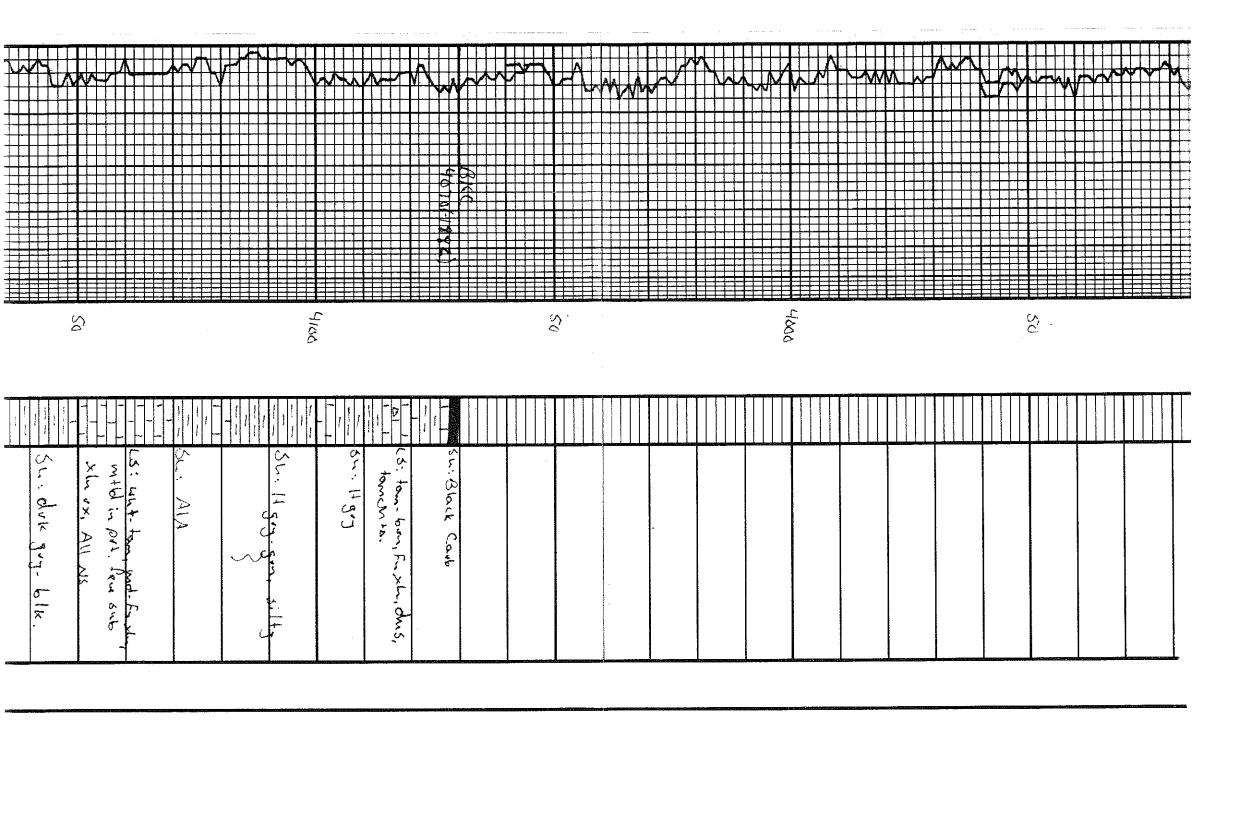

## Tops

| Name           | Тор  | Datum |  |  |
|----------------|------|-------|--|--|
| Top Anhydrite  | 1378 | +810  |  |  |
| Base Anhydrite | 1399 | 789   |  |  |
| Heebner        | 3710 | -1522 |  |  |
| LKC            | 3761 | -1573 |  |  |
| ВКС            | 4075 | -1887 |  |  |
| Ft Scott       | 4264 | -2076 |  |  |
| Cherokee Shale | 4282 | -2094 |  |  |
| Mississippi    | 4329 | -2141 |  |  |

| RON N<br>CONSULTING PETROL<br>3322 LINCOL<br>HAYS, KANSA<br>PHONE: 785— |                                        | GEOLOGIC<br>REPORT<br>LOG |                             |                                       |
|-------------------------------------------------------------------------|----------------------------------------|---------------------------|-----------------------------|---------------------------------------|
| COMPANY Dawing-Melson Oil WELL Franz-Saxton Unit                        |                                        |                           | 20,                         | ZQ                                    |
|                                                                         | 4111                                   |                           |                             |                                       |
| FIELD Wildraf                                                           |                                        |                           |                             |                                       |
| LOCATION 2210 FAIL & 2607                                               | FEL                                    | PRODUCTION                |                             |                                       |
| SEC 19 TWP. 205 RG                                                      | E <u> 20u</u>                          | ELEVATION                 | KBz<br>DF                   | 188                                   |
| COUNTY Pawnee                                                           |                                        |                           | GLZ                         | 180                                   |
| STATE Kansas                                                            |                                        | Drilling Measured From    | KB                          | To                                    |
|                                                                         |                                        | Dritting Time From        |                             |                                       |
| OPERATOR DAOCI                                                          |                                        | Samples Examined Fron     | n: <u>4050</u> To:          | TĐ.                                   |
| CONTRACTOR DISCOVERS Drilling Lie                                       | #4                                     | Geological Supervision    |                             |                                       |
| COMM: COMP: 11-2                                                        | 2-10                                   | Wellsite Geologist 🕹      |                             |                                       |
| CASING RECORD                                                           |                                        | Electrical Surveys        |                             | ^                                     |
| SURF: 196 9 161 PROD: 51/2"                                             | € 43 <b>3</b> 0                        | <b>DI</b> C <b>O</b> S    |                             |                                       |
| TOTAL DEPTH DRILLERS: 4337                                              |                                        | MEL                       |                             |                                       |
| TOTAL DEPTH LOG 4339                                                    |                                        | Sanic                     |                             |                                       |
| FORMATION TOPS                                                          | AND STRU                               | CTURAL POSIT              | ION                         |                                       |
| FORMATION                                                               | SAMPLE<br>TOP                          | ELECTRIC LOG<br>TOP       | SUB-SEA<br>DATUM            | STRUCTURAL POSITION                   |
| Top Annadrite                                                           | NA                                     | 1379                      | 018+                        | NA                                    |
| Bose Adhydrite                                                          | NA                                     | 1399                      | +.789                       | AN A                                  |
| HEERNER                                                                 | 3709                                   | 3710                      | -1522                       | -4                                    |
| Lansing<br>AKC                                                          | 3740                                   | 1976                      | -1573                       | -5                                    |
|                                                                         | 4070                                   | 4075                      | <u> 7881 - </u>             | 14                                    |
| FL SCATT<br>CHEROKEE SH                                                 | 4280                                   | 4264                      | - 2076<br>- 2094            | +3                                    |
| Miss                                                                    | 4327                                   | 4329                      | -5141                       | 115                                   |
|                                                                         | <u> </u>                               |                           |                             |                                       |
|                                                                         |                                        |                           |                             |                                       |
| man museum managem                                                      |                                        |                           |                             |                                       |
| REFERENCE WELL FOR STRUCTUR                                             | E Am.                                  | a)                        | 11                          |                                       |
| Franz #1 C                                                              |                                        |                           | النمج<br>ود. ا <b>ج</b> - ع | \ \ \ \ \ \ \ \ \ \ \ \ \ \ \ \ \ \ \ |
|                                                                         | ************************************** |                           |                             |                                       |