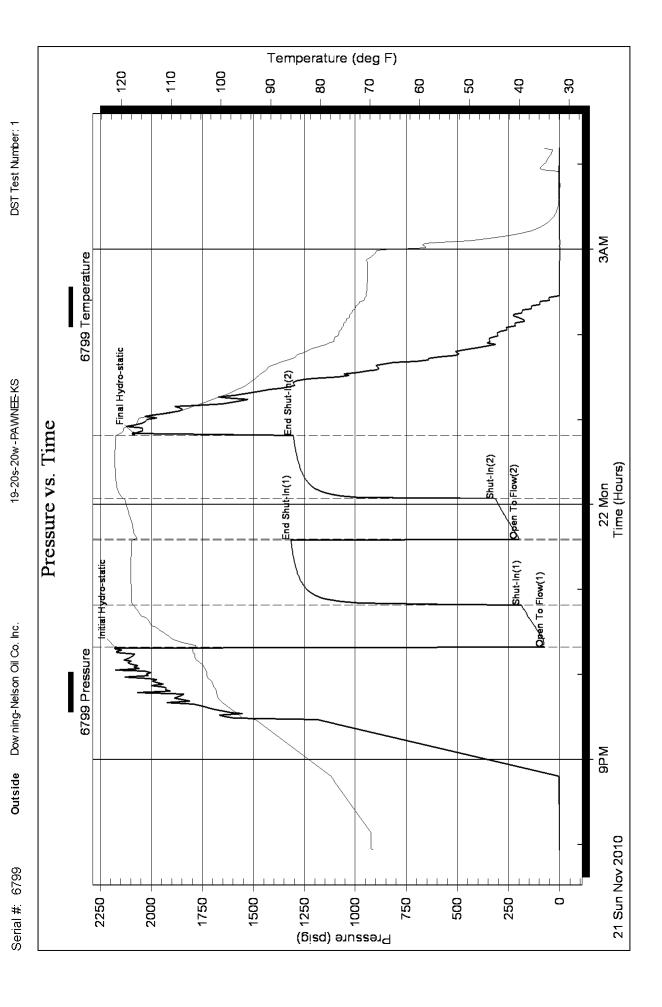

Start Date: 2010.11.21 End Date: 2010.11.22 Last Calib.: 2010.11.22 Start Time: 19:56:05 End Time: Time On Btm: 2010.11.21 @ 22:18:30 04:11:14

Time Off Btm: 2010.11.22 @ 00:50:00

TEST COMMENT: IF: Strong blow , built to BOB in 6 minutes.

ISI: BLed off, blow back built to 5". FF: Strong blow ,BOB in 8 minutes. FSI: Bled off, blow back built to .75".

|                     | PRESSURE SUMMARY |          |         |                      |  |  |
|---------------------|------------------|----------|---------|----------------------|--|--|
| •                   | Time             | Pressure | Temp    | Annotation           |  |  |
| 1                   | (Min.)           | (psig)   | (deg F) |                      |  |  |
|                     | 0                | 2172.56  | 105.70  | Initial Hydro-static |  |  |
|                     | 1                | 72.80    | 105.03  | Open To Flow (1)     |  |  |
|                     | 31               | 188.87   | 117.49  | Shut-In(1)           |  |  |
|                     | 76               | 1315.95  | 117.91  | End Shut-In(1)       |  |  |
| Temperature (deg F) | 77               | 198.91   | 117.16  | Open To Flow (2)     |  |  |
| rature              | 106              | 315.40   | 119.34  | Shut-In(2)           |  |  |
| (deg                | 151              | 1304.51  | 121.11  | End Shut-In(2)       |  |  |
| Ð                   | 152              | 2085.02  | 120.23  | Final Hydro-static   |  |  |
|                     |                  |          |         |                      |  |  |
|                     |                  |          |         |                      |  |  |
|                     |                  |          |         |                      |  |  |
|                     |                  |          |         |                      |  |  |
|                     |                  |          |         |                      |  |  |
|                     |                  |          |         |                      |  |  |