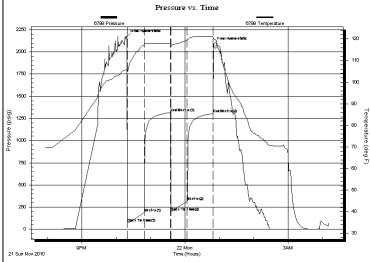

Start Date: 2010.11.21 End Date: 2010.11.22 Last Calib.: 2010.11.22 Start Time: 19:56:05 End Time: Time On Btm: 2010.11.21 @ 22:18:30 04:11:14

Time Off Btm: 2010.11.22 @ 00:50:00

TEST COMMENT: IF: Strong blow , built to BOB in 6 minutes.

ISI: BLed off, blow back built to 5". FF: Strong blow ,BOB in 8 minutes. FSI: Bled off, blow back built to .75".

|                     | PRESSURE SUMMARY |          |         |                      |  |  |
|---------------------|------------------|----------|---------|----------------------|--|--|
| •                   | Time             | Pressure | Temp    | Annotation           |  |  |
| 1                   | (Min.)           | (psig)   | (deg F) |                      |  |  |
|                     | 0                | 2172.56  | 105.70  | Initial Hydro-static |  |  |
|                     | 1                | 72.80    | 105.03  | Open To Flow (1)     |  |  |
|                     | 31               | 188.87   | 117.49  | Shut-In(1)           |  |  |
|                     | 76               | 1315.95  | 117.91  | End Shut-In(1)       |  |  |
| Temperature (deg F) | 77               | 198.91   | 117.16  | Open To Flow (2)     |  |  |
| rature              | 106              | 315.40   | 119.34  | Shut-In(2)           |  |  |
| (deg                | 151              | 1304.51  | 121.11  | End Shut-In(2)       |  |  |
| Ð                   | 152              | 2085.02  | 120.23  | Final Hydro-static   |  |  |
|                     |                  |          |         |                      |  |  |
|                     |                  |          |         |                      |  |  |
|                     |                  |          |         |                      |  |  |
|                     |                  |          |         |                      |  |  |
|                     |                  |          |         |                      |  |  |
|                     |                  |          |         |                      |  |  |