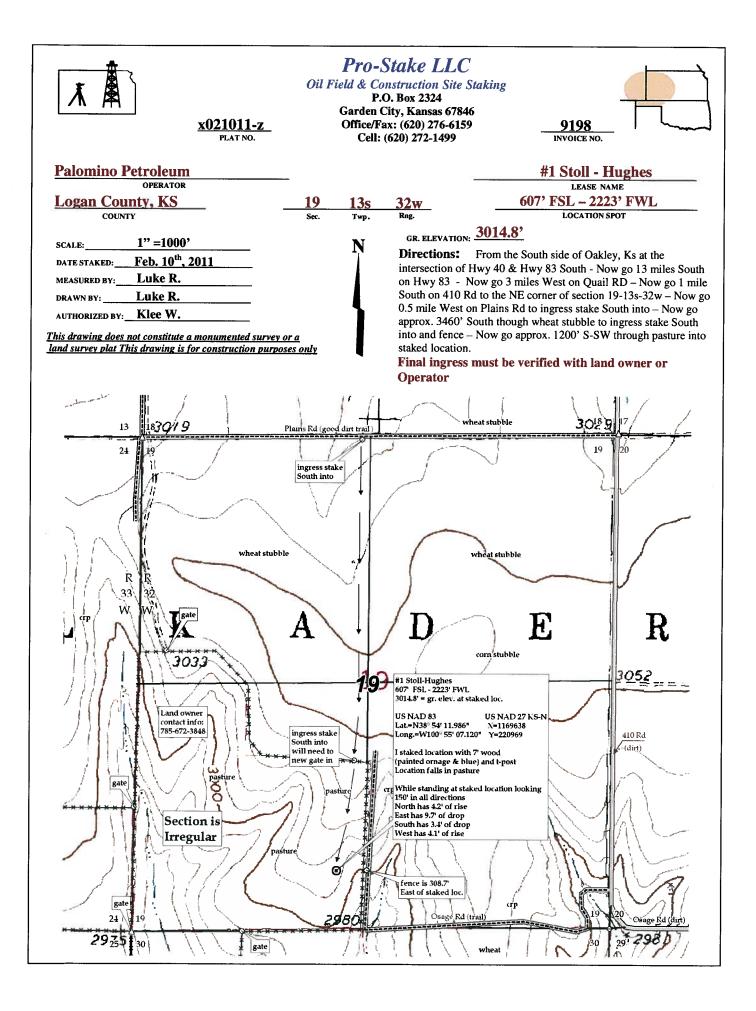

| Expected Spud Date:                                                                                                                                                                                                                                                                    | Spot Description:                                                                                                                                                                                                                                                             |
|----------------------------------------------------------------------------------------------------------------------------------------------------------------------------------------------------------------------------------------------------------------------------------------|-------------------------------------------------------------------------------------------------------------------------------------------------------------------------------------------------------------------------------------------------------------------------------|
| month day year                                                                                                                                                                                                                                                                         | (0/0/0/0)                                                                                                                                                                                                                                                                     |
| OPERATOR: License#                                                                                                                                                                                                                                                                     | feet from N / S Line of Section                                                                                                                                                                                                                                               |
| Name:                                                                                                                                                                                                                                                                                  | feet from E / W Line of Section                                                                                                                                                                                                                                               |
| Address 1:                                                                                                                                                                                                                                                                             | Is SECTION: Regular Irregular?                                                                                                                                                                                                                                                |
| Address 2:                                                                                                                                                                                                                                                                             | (Note: Locate well on the Section Plat on reverse side)                                                                                                                                                                                                                       |
| City: State: Zip: +                                                                                                                                                                                                                                                                    | County:                                                                                                                                                                                                                                                                       |
| Contact Person:                                                                                                                                                                                                                                                                        | Lease Name: Well #:                                                                                                                                                                                                                                                           |
| Phone:                                                                                                                                                                                                                                                                                 | Field Name:                                                                                                                                                                                                                                                                   |
| CONTRACTOR: License#                                                                                                                                                                                                                                                                   | Is this a Prorated / Spaced Field?                                                                                                                                                                                                                                            |
| Name:                                                                                                                                                                                                                                                                                  | Target Formation(s):                                                                                                                                                                                                                                                          |
| Well Drilled For:       Well Class:       Type Equipment:         Oil       Enh Rec       Infield       Mud Rotary         Gas       Storage       Pool Ext.       Air Rotary         Disposal       Wildcat       Cable         Seismic ;       # of Holes       Other         Other: | Nearest Lease or unit boundary line (in footage):         Ground Surface Elevation:      feet MSL         Water well within one-quarter mile:       Yes       No         Public water supply well within one mile:       Yes       No         Depth to bottom of fresh water: |
| Original Completion Date: Original Total Depth:                                                                                                                                                                                                                                        | Formation at Total Depth:                                                                                                                                                                                                                                                     |
| Directional, Deviated or Horizontal wellbore? Yes No<br>If Yes, true vertical depth:<br>Bottom Hole Location:                                                                                                                                                                          | Water Source for Drilling Operations:          Well       Farm Pond       Other:         DWR Permit #:                                                                                                                                                                        |
| KCC DKT #:                                                                                                                                                                                                                                                                             | Will Cores be taken?                                                                                                                                                                                                                                                          |
|                                                                                                                                                                                                                                                                                        | If Yes, proposed zone:                                                                                                                                                                                                                                                        |

#### IN ALL CASES PLOT THE INTENDED WELL ON THE PLAT BELOW

In all cases, please fully complete this side of the form. Include items 1 through 5 at the bottom of this page.

| Operator:                                                            | Location of Well: County:                                          |
|----------------------------------------------------------------------|--------------------------------------------------------------------|
| Lease:                                                               | feet from N / S Line of Section                                    |
| Well Number:                                                         | feet from E / W Line of Section                                    |
| Field:                                                               | Sec Twp S. R E 🗌 W                                                 |
| Number of Acres attributable to well:<br>QTR/QTR/QTR/QTR of acreage: | Is Section: Regular or Irregular                                   |
|                                                                      | If Section is Irregular, locate well from nearest corner boundary. |
|                                                                      | Section corner used: NE NW SE SW                                   |

PLAT

Show location of the well. Show footage to the nearest lease or unit boundary line. Show the predicted locations of lease roads, tank batteries, pipelines and electrical lines, as required by the Kansas Surface Owner Notice Act (House Bill 2032). You may attach a separate plat if desired.

### In plotting the proposed location of the well, you must show:

- 1. The manner in which you are using the depicted plat by identifying section lines, i.e. 1 section, 1 section with 8 surrounding sections, 4 sections, etc.
- 2. The distance of the proposed drilling location from the south / north and east / west outside section lines.
- 3. The distance to the nearest lease or unit boundary line (in footage).
- 4. If proposed location is located within a prorated or spaced field a certificate of acreage attribution plat must be attached: (C0-7 for oil wells; CG-8 for gas wells).
- 5. The predicted locations of lease roads, tank batteries, pipelines, and electrical lines.