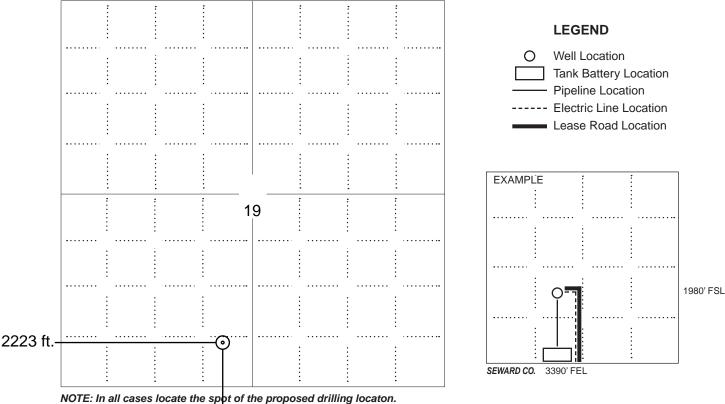

#### IN ALL CASES PLOT THE INTENDED WELL ON THE PLAT BELOW

In all cases, please fully complete this side of the form. Include items 1 through 5 at the bottom of this page.

| Operator:                                                            | Location of Well: County:                                          |
|----------------------------------------------------------------------|--------------------------------------------------------------------|
| Lease:                                                               | feet from N / S Line of Section                                    |
| Well Number:                                                         | feet from E / W Line of Section                                    |
| Field:                                                               | Sec Twp S. R E 🗌 W                                                 |
| Number of Acres attributable to well:<br>QTR/QTR/QTR/QTR of acreage: | Is Section: Regular or Irregular                                   |
|                                                                      | If Section is Irregular, locate well from nearest corner boundary. |
|                                                                      | Section corner used: NE NW SE SW                                   |

PLAT

Show location of the well. Show footage to the nearest lease or unit boundary line. Show the predicted locations of lease roads, tank batteries, pipelines and electrical lines, as required by the Kansas Surface Owner Notice Act (House Bill 2032). You may attach a separate plat if desired.

## 607 ft.

### In plotting the proposed location of the well, you must show:

- 1. The manner in which you are using the depicted plat by identifying section lines, i.e. 1 section, 1 section with 8 surrounding sections, 4 sections, etc.
- 2. The distance of the proposed drilling location from the south / north and east / west outside section lines.
- 3. The distance to the nearest lease or unit boundary line (in footage).
- 4. If proposed location is located within a prorated or spaced field a certificate of acreage attribution plat must be attached: (C0-7 for oil wells; CG-8 for gas wells).
- 5. The predicted locations of lease roads, tank batteries, pipelines, and electrical lines.