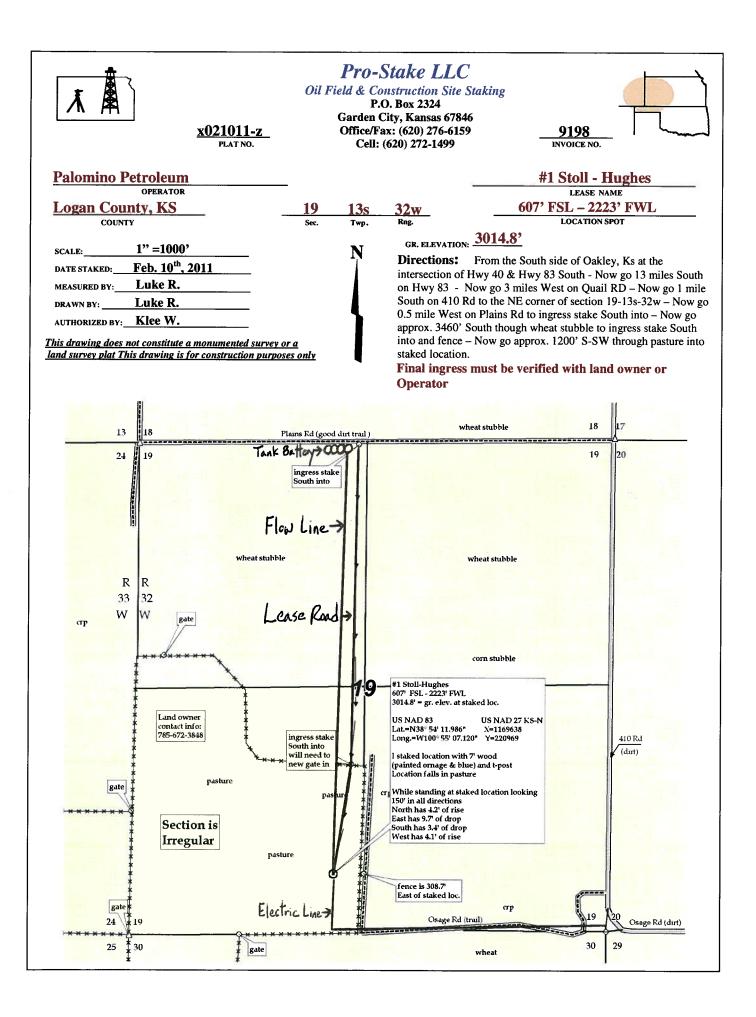

If this form is being submitted with a Form C-1 (Intent) or CB-1 (Cathodic Protection Borehole Intent), you must supply the surface owners and the KCC with a plat showing the predicted locations of lease roads, tank batteries, pipelines, and electrical lines. The locations shown on the plat are preliminary non-binding estimates. The locations may be entered on the Form C-1 plat, Form CB-1 plat, or a separate plat may be submitted.

PLAT

Show location of the well. Show footage to the nearest lease or unit boundary line. Show the predicted locations of lease roads, tank batteries, pipelines and electrical lines, as required by the Kansas Surface Owner Notice Act (House Bill 2032). You may attach a separate plat if desired.

### In plotting the proposed location of the well, you must show:

- 1. The manner in which you are using the depicted plat by identifying section lines, i.e. 1 section, 1 section with 8 surrounding sections, 4 sections, etc.
- 2. The distance of the proposed drilling location from the south / north and east / west outside section lines.
- 3. The distance to the nearest lease or unit boundary line (in footage).
- 4. If proposed location is located within a prorated or spaced field a certificate of acreage attribution plat must be attached: (C0-7 for oil wells; CG-8 for gas wells).
- 5. The predicted locations of lease roads, tank batteries, pipelines, and electrical lines.