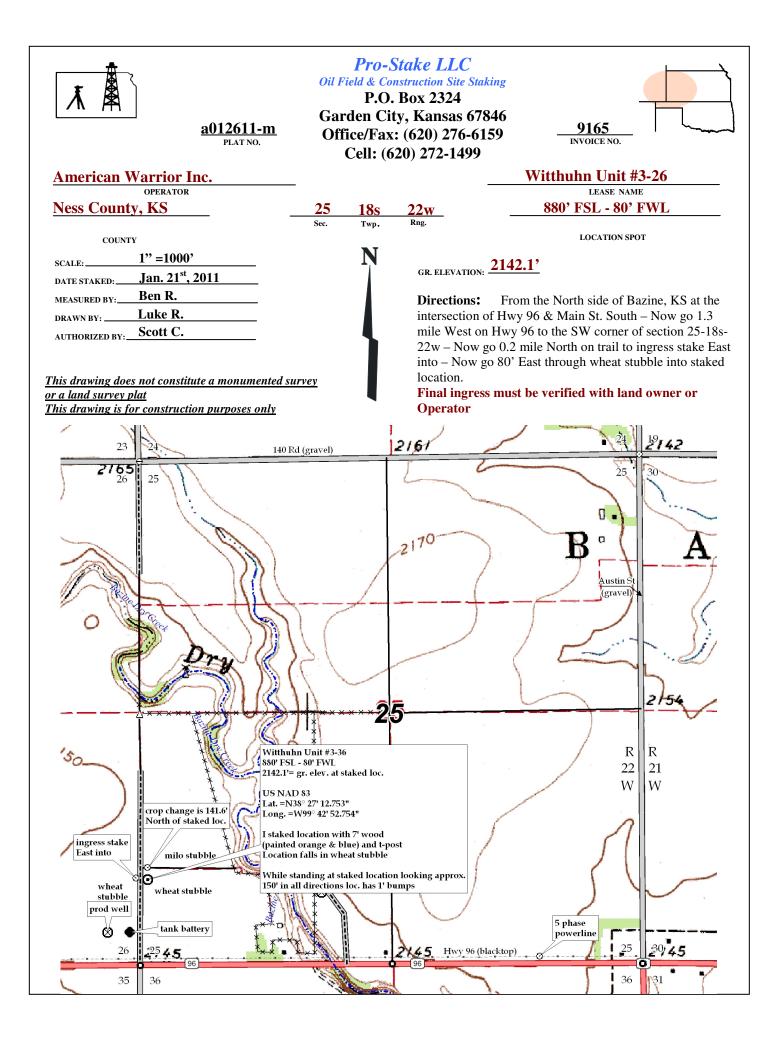

## IN ALL CASES PLOT THE INTENDED WELL ON THE PLAT BELOW

In all cases, please fully complete this side of the form. Include items 1 through 5 at the bottom of this page.

| Operator:                                                            | Location of Well: County:                                          |
|----------------------------------------------------------------------|--------------------------------------------------------------------|
| Lease:                                                               | feet from N / S Line of Section                                    |
| Well Number:                                                         | feet from E / W Line of Section                                    |
| Field:                                                               | Sec Twp S. R E 📃 W                                                 |
| Number of Acres attributable to well:<br>QTR/QTR/QTR/QTR of acreage: | Is Section: Regular or Irregular                                   |
|                                                                      | If Section is Irregular, locate well from nearest corner boundary. |
|                                                                      | Section corner used: NE NW SE SW                                   |

PLAT

Show location of the well. Show footage to the nearest lease or unit boundary line. Show the predicted locations of lease roads, tank batteries, pipelines and electrical lines, as required by the Kansas Surface Owner Notice Act (House Bill 2032). You may attach a separate plat if desired.

### In plotting the proposed location of the well, you must show:

- 1. The manner in which you are using the depicted plat by identifying section lines, i.e. 1 section, 1 section with 8 surrounding sections, 4 sections, etc.
- 2. The distance of the proposed drilling location from the south / north and east / west outside section lines.
- 3. The distance to the nearest lease or unit boundary line (in footage).
- 4. If proposed location is located within a prorated or spaced field a certificate of acreage attribution plat must be attached: (C0-7 for oil wells; CG-8 for gas wells).
- 5. The predicted locations of lease roads, tank batteries, pipelines, and electrical lines.