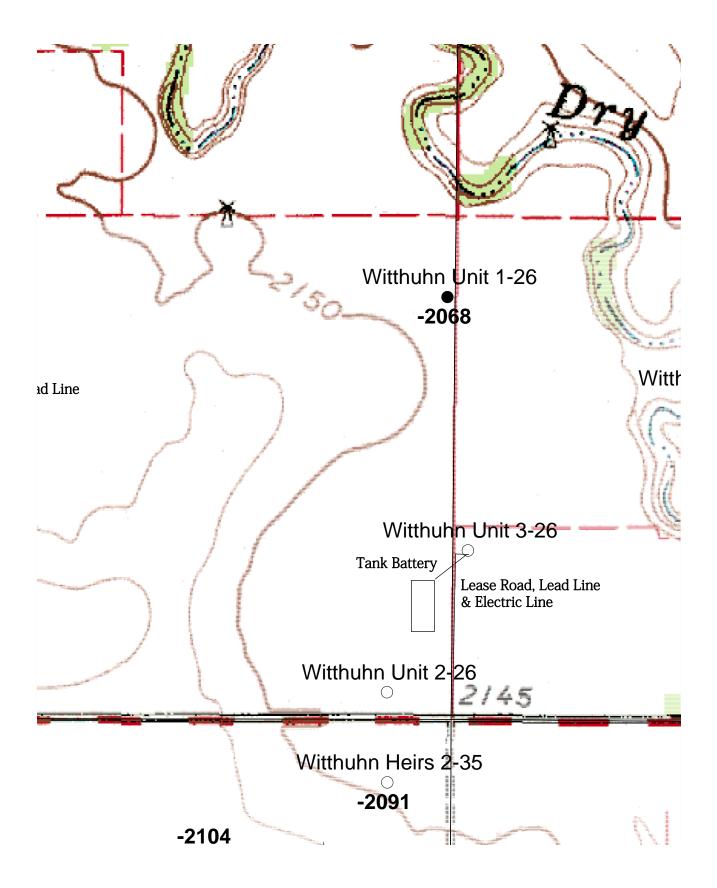

## IN ALL CASES PLOT THE INTENDED WELL ON THE PLAT BELOW

In all cases, please fully complete this side of the form. Include items 1 through 5 at the bottom of this page.

| Operator:                                                            | Location of Well: County:                                          |
|----------------------------------------------------------------------|--------------------------------------------------------------------|
| Lease:                                                               | feet from N / S Line of Section                                    |
| Well Number:                                                         | feet from E / W Line of Section                                    |
| Field:                                                               | Sec Twp S. R E 📃 W                                                 |
| Number of Acres attributable to well:<br>QTR/QTR/QTR/QTR of acreage: | Is Section: Regular or Irregular                                   |
|                                                                      | If Section is Irregular, locate well from nearest corner boundary. |
|                                                                      | Section corner used: NE NW SE SW                                   |

PLAT

Show location of the well. Show footage to the nearest lease or unit boundary line. Show the predicted locations of lease roads, tank batteries, pipelines and electrical lines, as required by the Kansas Surface Owner Notice Act (House Bill 2032). You may attach a separate plat if desired.

### In plotting the proposed location of the well, you must show:

- 1. The manner in which you are using the depicted plat by identifying section lines, i.e. 1 section, 1 section with 8 surrounding sections, 4 sections, etc.
- 2. The distance of the proposed drilling location from the south / north and east / west outside section lines.
- 3. The distance to the nearest lease or unit boundary line (in footage).
- 4. If proposed location is located within a prorated or spaced field a certificate of acreage attribution plat must be attached: (C0-7 for oil wells; CG-8 for gas wells).
- 5. The predicted locations of lease roads, tank batteries, pipelines, and electrical lines.

If this form is being submitted with a Form C-1 (Intent) or CB-1 (Cathodic Protection Borehole Intent), you must supply the surface owners and the KCC with a plat showing the predicted locations of lease roads, tank batteries, pipelines, and electrical lines. The locations shown on the plat are preliminary non-binding estimates. The locations may be entered on the Form C-1 plat, Form CB-1 plat, or a separate plat may be submitted.