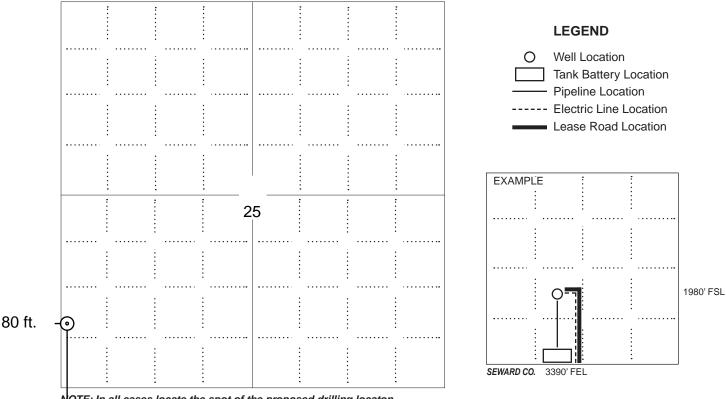

## IN ALL CASES PLOT THE INTENDED WELL ON THE PLAT BELOW

In all cases, please fully complete this side of the form. Include items 1 through 5 at the bottom of this page.

| Operator:                                                            | Location of Well: County:                                          |
|----------------------------------------------------------------------|--------------------------------------------------------------------|
| Lease:                                                               | feet from N / S Line of Section                                    |
| Well Number:                                                         | feet from E / W Line of Section                                    |
| Field:                                                               | Sec Twp S. R E 📃 W                                                 |
| Number of Acres attributable to well:<br>QTR/QTR/QTR/QTR of acreage: | Is Section: Regular or Irregular                                   |
|                                                                      | If Section is Irregular, locate well from nearest corner boundary. |
|                                                                      | Section corner used: NE NW SE SW                                   |

PLAT

Show location of the well. Show footage to the nearest lease or unit boundary line. Show the predicted locations of lease roads, tank batteries, pipelines and electrical lines, as required by the Kansas Surface Owner Notice Act (House Bill 2032). You may attach a separate plat if desired.

NOTE: In all cases locate the spot of the proposed drilling locaton.

### In plotting the proposed location of the well, you must show:

- 1. The manner in which you are using the depicted plat by identifying section lines, i.e. 1 section, 1 section with 8 surrounding sections, 4 sections, etc.
- 2. The distance of the proposed drilling location from the south / north and east / west outside section lines.
- 3. The distance to the nearest lease or unit boundary line (in footage).
- 4. If proposed location is located within a prorated or spaced field a certificate of acreage attribution plat must be attached: (C0-7 for oil wells; CG-8 for gas wells).
- 5. The predicted locations of lease roads, tank batteries, pipelines, and electrical lines.