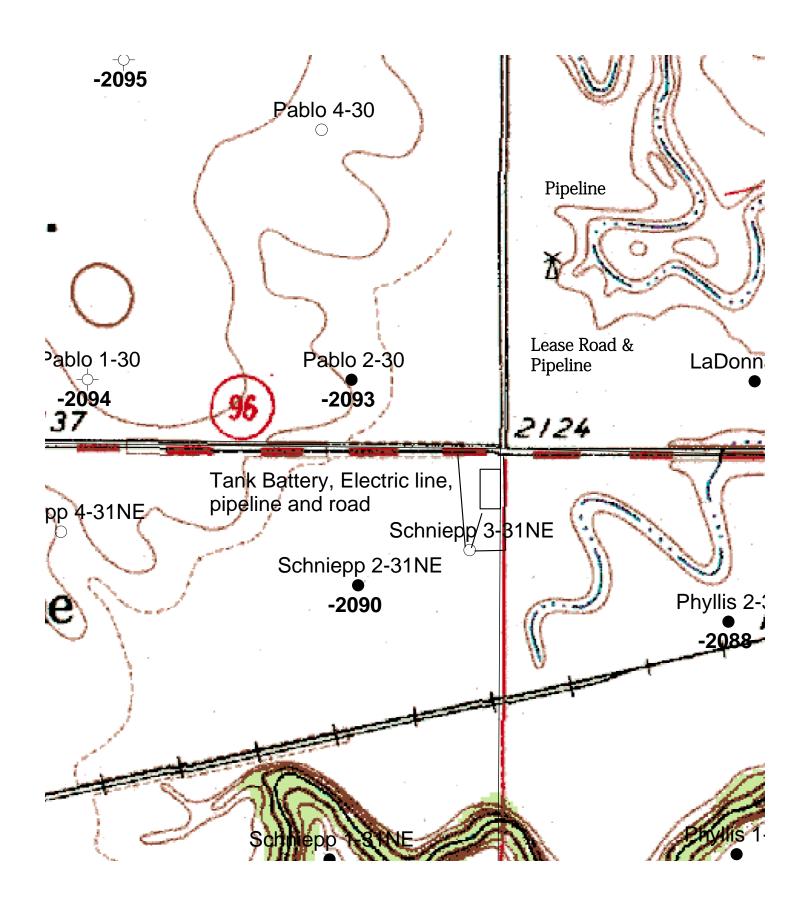

Well will not be drilled or Permit Expired Date: \_

Signature of Operator or Agent:

| For KCC    | Use:  |    |  |  |
|------------|-------|----|--|--|
| Effective  | Date: |    |  |  |
| District # |       |    |  |  |
| SGA?       | Yes   | No |  |  |

# KANSAS CORPORATION COMMISSION OIL & GAS CONSERVATION DIVISION

1051235

Form C-1

March 2010

Form must be Typed

Form must be Signed

All blanks must be Filled