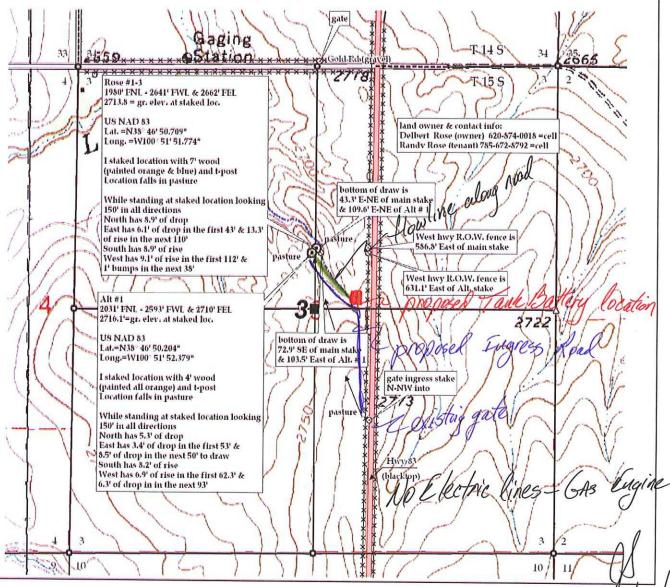

#### IN ALL CASES PLOT THE INTENDED WELL ON THE PLAT BELOW

In all cases, please fully complete this side of the form. Include items 1 through 5 at the bottom of this page.

| Operator:    |  |                  | Location of Well: County:       |            |             |                                                                                                      |            |          |           |                            |           |                                              |                |            |
|--------------|--|------------------|---------------------------------|------------|-------------|------------------------------------------------------------------------------------------------------|------------|----------|-----------|----------------------------|-----------|----------------------------------------------|----------------|------------|
| Lease:       |  |                  |                                 |            |             |                                                                                                      | _          |          |           | fee                        | t from    | N /                                          | S Line         | of Section |
| Well Number: |  |                  | feet from E / W Line of Section |            |             |                                                                                                      |            |          |           |                            |           |                                              |                |            |
| Field:       |  |                  |                                 |            | _ Se        |                                                                                                      |            |          |           |                            | W         |                                              |                |            |
| Number of A  |  |                  |                                 |            |             |                                                                                                      | 15         | Section: | Regu      | lar or                     | Irregular |                                              |                |            |
|              |  |                  |                                 |            |             | If Section is Irregular, locate well from nearest corner boundary.  Section corner used: NE NW SE SW |            |          |           |                            |           |                                              |                |            |
|              |  |                  |                                 | pelines an | d electrica | the neares                                                                                           | required b |          | as Surfac | Show the pr<br>ce Owner No |           |                                              |                |            |
|              |  | :                | :                               | :          |             | :                                                                                                    | :          | :        |           |                            | LEGE      | ND                                           |                |            |
| 0500 #       |  |                  |                                 |            |             |                                                                                                      |            |          |           |                            | Well Lo   | ocation<br>attery L<br>e Locati<br>c Line Lo | ion<br>ocation |            |
| 2593 ft      |  | :<br>:<br>:<br>: | :                               |            |             | :                                                                                                    | •          | :        |           | EXAMPLE                    | :         |                                              |                |            |
|              |  |                  |                                 | 3          |             |                                                                                                      |            |          |           |                            |           |                                              |                |            |
|              |  |                  |                                 | :<br>      |             |                                                                                                      |            | :        |           |                            | 0-7       |                                              |                | 1980' FSL  |
|              |  | :                | ·                               | ·<br>:     |             | :                                                                                                    |            | :        |           |                            |           |                                              |                |            |

NOTE: In all cases locate the spot of the proposed drilling locaton.

#### In plotting the proposed location of the well, you must show:

- 1. The manner in which you are using the depicted plat by identifying section lines, i.e. 1 section, 1 section with 8 surrounding sections, 4 sections, etc.
- 2. The distance of the proposed drilling location from the south / north and east / west outside section lines.
- 3. The distance to the nearest lease or unit boundary line (in footage).
- 4. If proposed location is located within a prorated or spaced field a certificate of acreage attribution plat must be attached: (C0-7 for oil wells; CG-8 for gas wells).
- 5. The predicted locations of lease roads, tank batteries, pipelines, and electrical lines.