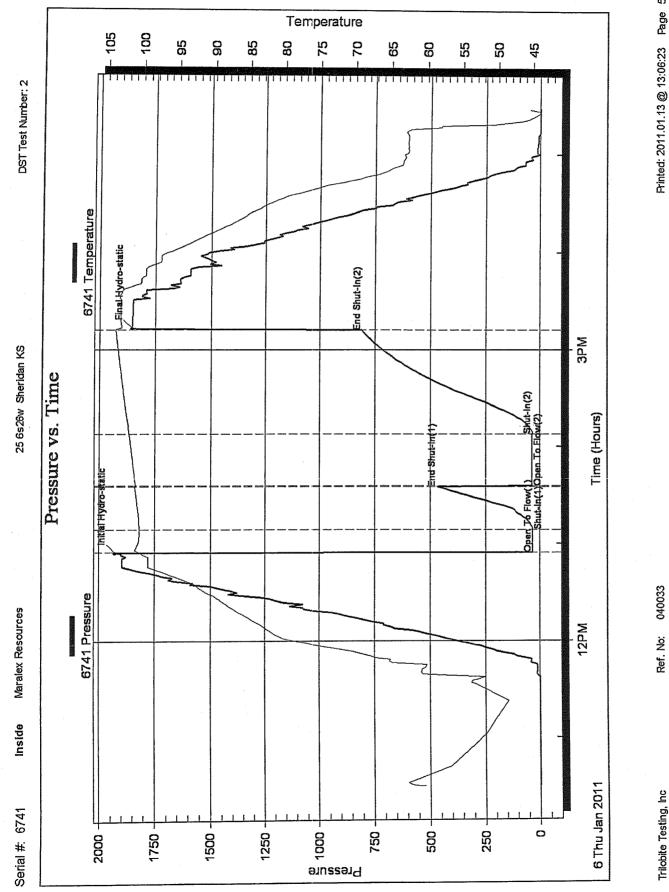

**INSTRUCTIONS:** Show important tops and base of formations penetrated. Detail all cores. Report all final copies of drill stems tests giving interval tested, time tool open and closed, flowing and shut-in pressures, whether shut-in pressure reached static level, hydrostatic pressures, bottom hole temperature, fluid recovery, and flow rates if gas to surface test, along with final chart(s). Attach extra sheet if more space is needed. Attach complete copy of all Electric Wire-line Logs surveyed. Attach final geological well site report.

| Drill Stem Tests Taken<br>(Attach Additional She                                    | eets)                | Yes No                                 |                           | -                  | n (Top), Depth an |                 | Sample                        |
|-------------------------------------------------------------------------------------|----------------------|----------------------------------------|---------------------------|--------------------|-------------------|-----------------|-------------------------------|
| Samples Sent to Geolog                                                              | gical Survey         | Yes No                                 | Nam                       | le                 |                   | Тор             | Datum                         |
| Cores Taken<br>Electric Log Run<br>Electric Log Submitted E<br>(If no, Submit Copy) | Electronically       | ☐ Yes ☐ No<br>☐ Yes ☐ No<br>☐ Yes ☐ No |                           |                    |                   |                 |                               |
| List All E. Logs Run:                                                               |                      |                                        |                           |                    |                   |                 |                               |
|                                                                                     |                      | CASING                                 |                           | ew Used            |                   |                 |                               |
|                                                                                     |                      | Report all strings set                 | -conductor, surface, inte | ermediate, product | ion, etc.         |                 |                               |
| Purpose of String                                                                   | Size Hole<br>Drilled | Size Casing<br>Set (In O.D.)           | Weight<br>Lbs. / Ft.      | Setting<br>Depth   | Type of<br>Cement | # Sacks<br>Used | Type and Percent<br>Additives |
|                                                                                     |                      |                                        |                           |                    |                   |                 |                               |