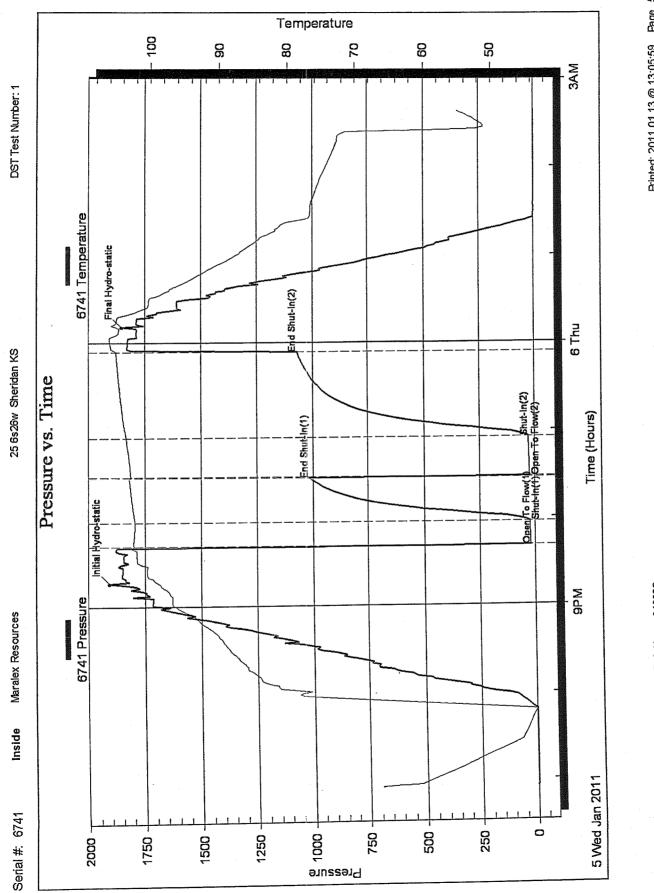

**INSTRUCTIONS:** Show important tops and base of formations penetrated. Detail all cores. Report all final copies of drill stems tests giving interval tested, time tool open and closed, flowing and shut-in pressures, whether shut-in pressure reached static level, hydrostatic pressures, bottom hole temperature, fluid recovery, and flow rates if gas to surface test, along with final chart(s). Attach extra sheet if more space is needed. Attach complete copy of all Electric Wire-line Logs surveyed. Attach final geological well site report.

| Drill Stem Tests Taken<br>(Attach Additional She                                    | eets)                | Yes No                                 |                           | -                  | n (Top), Depth an |                 | Sample                        |
|-------------------------------------------------------------------------------------|----------------------|----------------------------------------|---------------------------|--------------------|-------------------|-----------------|-------------------------------|
| Samples Sent to Geolog                                                              | gical Survey         | Yes No                                 | Nam                       | le                 |                   | Тор             | Datum                         |
| Cores Taken<br>Electric Log Run<br>Electric Log Submitted E<br>(If no, Submit Copy) | Electronically       | ☐ Yes ☐ No<br>☐ Yes ☐ No<br>☐ Yes ☐ No |                           |                    |                   |                 |                               |
| List All E. Logs Run:                                                               |                      |                                        |                           |                    |                   |                 |                               |
|                                                                                     |                      | CASING                                 |                           | ew Used            |                   |                 |                               |
|                                                                                     |                      | Report all strings set                 | -conductor, surface, inte | ermediate, product | ion, etc.         |                 |                               |
| Purpose of String                                                                   | Size Hole<br>Drilled | Size Casing<br>Set (In O.D.)           | Weight<br>Lbs. / Ft.      | Setting<br>Depth   | Type of<br>Cement | # Sacks<br>Used | Type and Percent<br>Additives |
|                                                                                     |                      |                                        |                           |                    |                   |                 |                               |