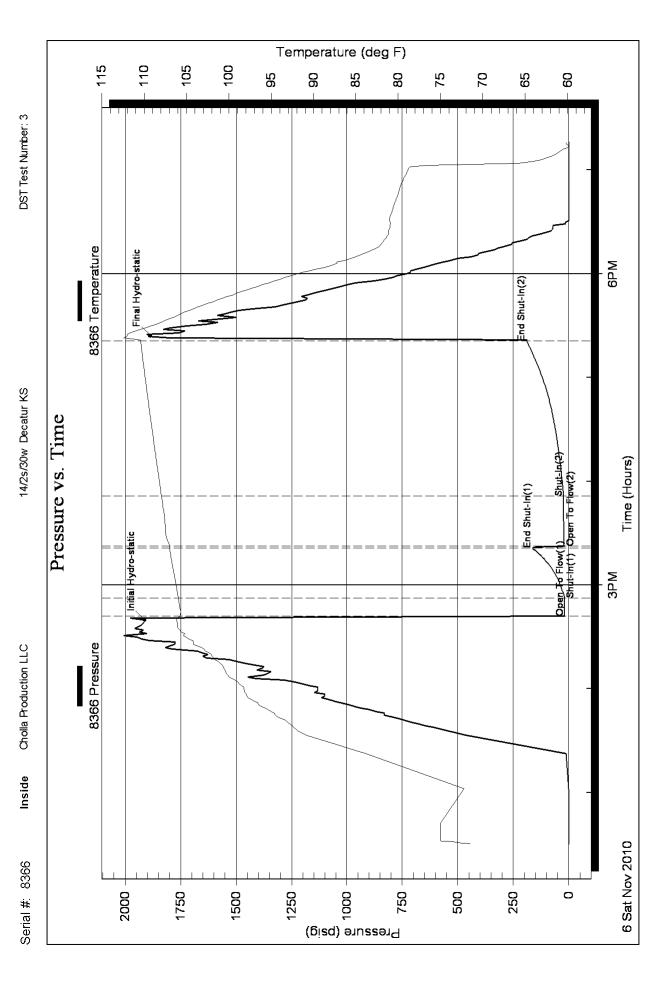

Cholla Production LLC

7851 S Elati St. STE 201 Littleton, CO 80120

ATTN: Bill Goff

Kyte - Jording #1-14

14/2s/30w Decatur KS

Job Ticket: 040069 DST#: 3

Test Start: 2010.11.06 @ 12:30:00

#### **GENERAL INFORMATION:**

Formation: Lans. "J"

Deviated: No Whipstock: ft (KB)

Time Tool Opened: 14:41:30 Time Test Ended: 19:15:30

Interval: 3930.00 ft (KB) To 3970.00 ft (KB) (TVD)

Total Depth: 3970.00 ft (KB) (TVD)

KB to GR/CF: 5.00 ft

Serial #: 8366 Inside

Press@RunDepth: 22.85 psig @ 3931.00 ft (KB) Capacity: 8000.00 psig

 Start Date:
 2010.11.06
 End Date:
 2010.11.06
 Last Calib.:
 2010.11.06

 Start Time:
 12:30:05
 End Time:
 19:15:29
 Time On Btm:
 2010.11.06 @ 14:39:30

Time Off Btm: 2010.11.06 @ 17:24:00

TEST COMMENT: IF: Blow built to 1/4"

ISI: Bled off, No blow back

FF: No blow FSI: No blow back

#### PRESSURE SUMMARY

| Time   | Pressure    | Temp    | Annotation           |
|--------|-------------|---------|----------------------|
| (Min.) | (psig)      | (deg F) | Alliotation          |
| ` ,    | · · · · · · | `       | 1 90 111 1 2 2       |
| 0      | 1911.05     | 106.11  | Initial Hydro-static |
| 2      | 18.14       | 105.66  | Open To Flow (1)     |
| 13     | 19.51       | 105.97  | Shut-In(1)           |
| 42     | 163.98      | 107.01  | End Shut-In(1)       |
| 43     | 19.98       | 106.98  | Open To Flow (2)     |
| 72     | 22.85       | 107.94  | Shut-In(2)           |
| 162    | 190.37      | 110.42  | End Shut-In(2)       |
| 165    | 1885.16     | 111.95  | Final Hydro-static   |
|        |             |         |                      |
|        |             |         |                      |
|        |             |         |                      |
|        |             |         |                      |