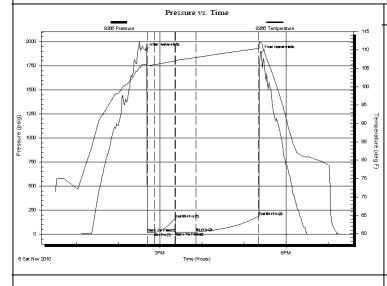

#### **GENERAL INFORMATION:**

Formation: Lans. "J"

Deviated: No Whipstock: ft (KB)

Time Tool Opened: 14:41:30 Time Test Ended: 19:15:30

Interval: 3930.00 ft (KB) To 3970.00 ft (KB) (TVD)

Total Depth: 3970.00 ft (KB) (TVD)

KB to GR/CF: 5.00 ft

Serial #: 8366 Inside

Press@RunDepth: 22.85 psig @ 3931.00 ft (KB) Capacity: 8000.00 psig

 Start Date:
 2010.11.06
 End Date:
 2010.11.06
 Last Calib.:
 2010.11.06

 Start Time:
 12:30:05
 End Time:
 19:15:29
 Time On Btm:
 2010.11.06 @ 14:39:30

Time Off Btm: 2010.11.06 @ 17:24:00

TEST COMMENT: IF: Blow built to 1/4"

ISI: Bled off, No blow back

FF: No blow FSI: No blow back

#### PRESSURE SUMMARY

| Time   | Pressure    | Temp    | Annotation           |
|--------|-------------|---------|----------------------|
| (Min.) | (psig)      | (deg F) | Alliotation          |
| ` ,    | · · · · · · | `       | 1 90 111 1 2 2       |
| 0      | 1911.05     | 106.11  | Initial Hydro-static |
| 2      | 18.14       | 105.66  | Open To Flow (1)     |
| 13     | 19.51       | 105.97  | Shut-In(1)           |
| 42     | 163.98      | 107.01  | End Shut-In(1)       |
| 43     | 19.98       | 106.98  | Open To Flow (2)     |
| 72     | 22.85       | 107.94  | Shut-In(2)           |
| 162    | 190.37      | 110.42  | End Shut-In(2)       |
| 165    | 1885.16     | 111.95  | Final Hydro-static   |
|        |             |         |                      |
|        |             |         |                      |
|        |             |         |                      |
|        |             |         |                      |