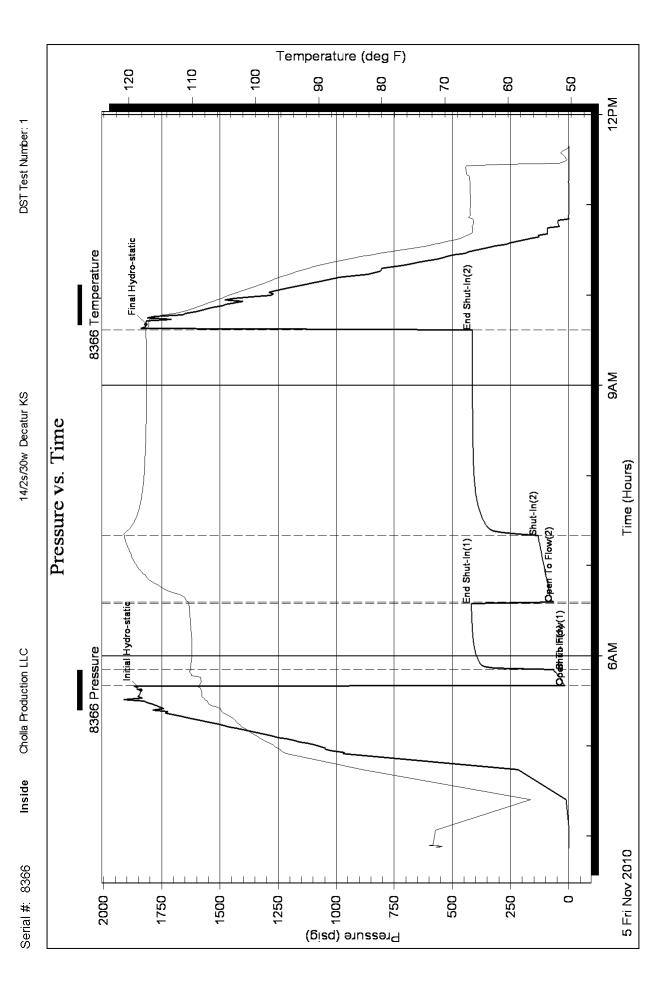

Cholla Production LLC

7851 S Elati St. STE 201 Littleton, CO 80120

ATTN: Bill Goff

Kyte - Jording #1-14

14/2s/30w Decatur KS

Job Ticket: 040069 DST#: 3

Test Start: 2010.11.06 @ 12:30:00

#### **GENERAL INFORMATION:**

Formation: Lans. "J"

Deviated: No Whipstock: ft (KB)

Time Tool Opened: 14:41:30 Time Test Ended: 19:15:30

Interval: 3930.00 ft (KB) To 3970.00 ft (KB) (TVD)

Total Depth: 3970.00 ft (KB) (TVD)

Hole Diameter: 7.88 inches Hole Condition: Fair

Test Type: Conventional Bottom Hole

Tester: James Winder

Unit No: 46

Reference Elevations:

2823.00 ft (KB)

.

2818.00 ft (CF)

KB to GR/CF: 5.00 ft

Serial #: 8366 Inside

Press@RunDepth: 22.85 psig @ 3931.00 ft (KB) Capacity: 8000.00 psig

 Start Date:
 2010.11.06
 End Date:
 2010.11.06
 Last Calib.:
 2010.11.06

 Start Time:
 12:30:05
 End Time:
 19:15:29
 Time On Btm:
 2010.11.06 @ 14:39:30