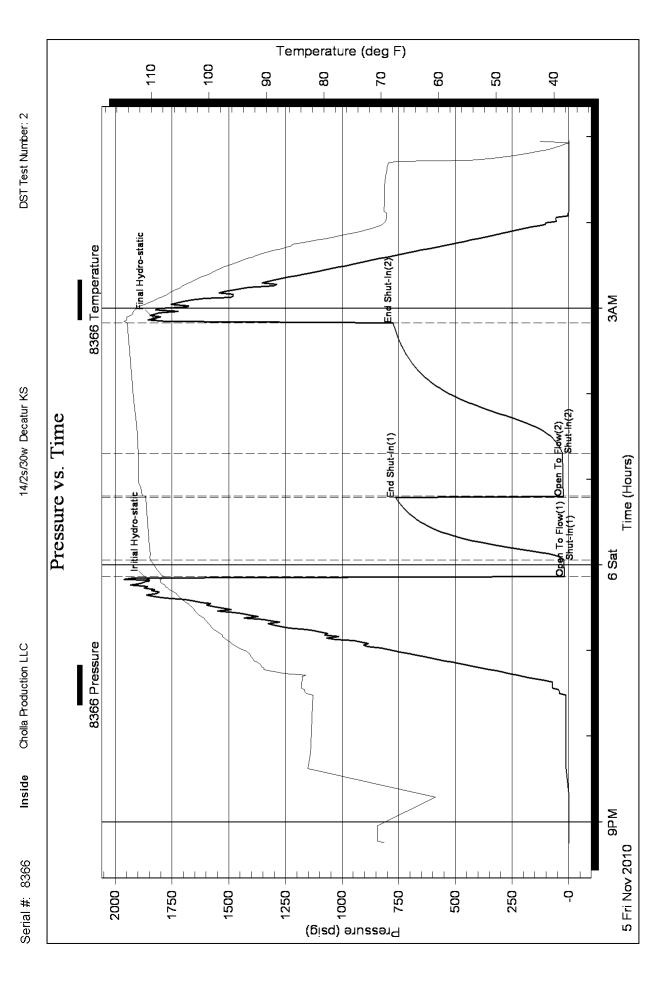

Page 3 Printed: 2010.11.07 @ 10:08:46 040069 Ref. No:

Trilobite Testing, Inc

Cholla Production LLC

7851 S Elati St. STE 201 Littleton, CO 80120

ATTN: Bill Goff

Kyte - Jording #1-14

14/2s/30w Decatur KS

Job Ticket: 040068 DST#: 2

Test Start: 2010.11.05 @ 20:45:00

#### GENERAL INFORMATION:

Formation: Lans. "G - H"

Deviated: Whipstock: No ft (KB)

Time Tool Opened: 23:51:30 Time Test Ended: 04:56:30

3862.00 ft (KB) To 3937.00 ft (KB) (TVD) Interval:

Total Depth: 3937.00 ft (KB) (TVD)

7.88 inches Hole Condition: Fair Hole Diameter:

Test Type: Conventional Bottom Hole

Tester: James Winder

Unit No: 46

Reference Elevations:

2823.00 ft (KB)

2818.00 ft (CF)

KB to GR/CF: 5.00 ft