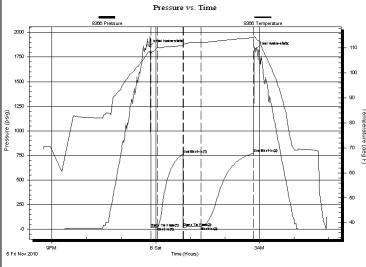

Page 3 Printed: 2010.11.07 @ 10:08:46 040069 Ref. No:

Trilobite Testing, Inc

Cholla Production LLC

7851 S Elati St. STE 201 Littleton, CO 80120

ATTN: Bill Goff

Kyte - Jording #1-14

14/2s/30w Decatur KS

Job Ticket: 040068 DST#: 2

Test Start: 2010.11.05 @ 20:45:00

#### GENERAL INFORMATION:

Formation: Lans. "G - H"

Deviated: Whipstock: No ft (KB)

Time Tool Opened: 23:51:30 Time Test Ended: 04:56:30

3862.00 ft (KB) To 3937.00 ft (KB) (TVD) Interval:

Total Depth: 3937.00 ft (KB) (TVD)

7.88 inches Hole Condition: Fair Hole Diameter:

Test Type: Conventional Bottom Hole

Tester: James Winder

Unit No: 46

Reference Elevations:

2823.00 ft (KB)

2818.00 ft (CF)

KB to GR/CF: 5.00 ft